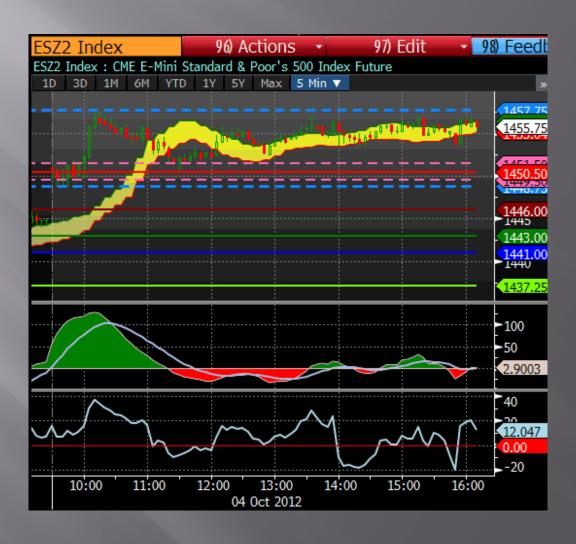

h Bias Moving with Average Average Months Less Ignoring Bias Ignoring Months Winners Losers (monthly "Big B") Bias Bias Winners Losers Winner Loser Beta =>1 Dow Stocks: 91.12% 1.21% 3.71 5.14 21.00 8.67 90% 42.44% -11.70% All Dow Stocks: 23% 34.30% 11.66% 3.60 6.07 30.44% -11.84% 20.85 8.22

#### Setups

Indicate a Potential Change in Trend

Find Moments that often Precede a Change in Trend

Use Triggers to Make a Trade Following a Setup

#### Setups















Used to Enter a Trade

**Entry Points Following Setup Indications** 

Triggers Used in Line with the Bias





















# Setup or Trigger?



# Setup or Trigger?



# Applying Investment Research

Determine Bias

Observe Setups

Act On Triggers

Go Long or Short

Monitor Trades

Hold or Close Position



















































#### Erlanger Studies on Bloomberg ERLA <GO>

Phil Erlanger Research Co., Inc.
PO Box 2680
Acton, MA 01720
phil@erlanger.com

Tel.: 978-263-2536