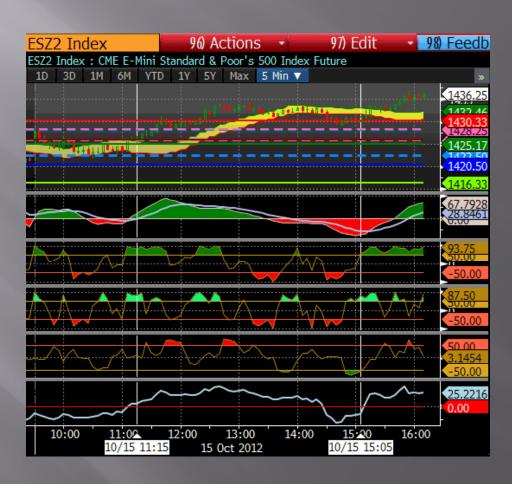

th Average Average Months Less Ignoring Bias Ignoring Months Winners Losers (monthly "Big B") Bias Bias Winners Losers Winner Loser Beta =>1 Dow Stocks: 91.12% 1.21% 3.71 5.14 21.00 8.67 90% 42.44% -11.70% All Dow Stocks: 23% 34.30% 11.66% 3.60 6.07 30.44% -11.84% 20.85 8.22

#### Setups

Indicate a Potential Change in Trend

Find Moments that often Precede a Change in Trend

Use Triggers to Make a Trade Following a Setup

#### Setups















Used to Enter a Trade

**Entry Points Following Setup Indications** 

Triggers Used in Line with the Bias





















# Setup or Trigger?



# Setup or Trigger?



# Applying Investment Research

Determine Bias

Observe Setups

Act On Triggers

Go Long or Short

Monitor Trades

Hold or Close Position



















































#### Erlanger Studies on Bloomberg ERLA <GO>

Phil Erlanger Research Co., Inc.
PO Box 2680
Acton, MA 01720
phil@erlanger.com

Tel.: 978-263-2536