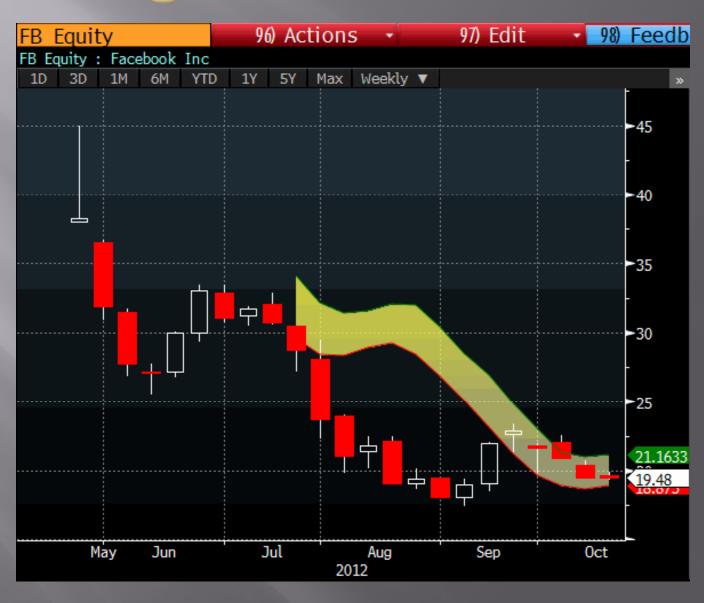

| Moving with the Daily DMA Channel |           |               |             |              |                 |         |  |  |  |  |  |
|-----------------------------------|-----------|---------------|-------------|--------------|-----------------|---------|--|--|--|--|--|
|                                   | FB - Face | book in 2     | 012 ©       | Phil Erlange | er Research Co. | ., Inc. |  |  |  |  |  |
|                                   | Start     |               | End         |              |                 | # of    |  |  |  |  |  |
| Direction                         | Date      | FB            | Date        | FB           | % change        | days    |  |  |  |  |  |
| UP                                | Jun-2012  | 28.29         | Jul-2012    | 30.77        | 8.77%           | 18      |  |  |  |  |  |
| DOWN                              | Jul-2012  | 30.77         | Sep-2012    | 19.43        | 58.36%          | 71      |  |  |  |  |  |
| UP                                | Sep-2012  | 19.43         | Sep-2012    | 22.86        | 17.65%          | 10      |  |  |  |  |  |
|                                   | Movi      | ing with the  | Daily DMA a | ıs Bias =    | 84.78%          |         |  |  |  |  |  |
|                                   |           |               | Buy         | & Hold =     | -45.64%         |         |  |  |  |  |  |
|                                   |           | 3             |             |              |                 |         |  |  |  |  |  |
|                                   |           | 0             |             |              |                 |         |  |  |  |  |  |
|                                   |           | 28.26%<br>n/a |             |              |                 |         |  |  |  |  |  |