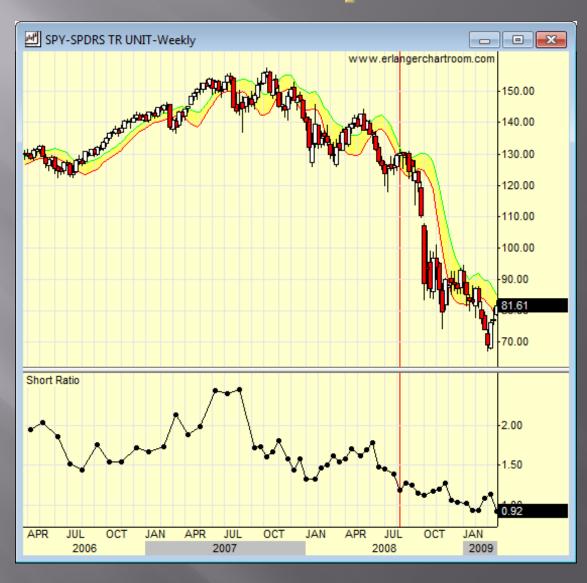

# **Risk**General Concepts

Potential Risks Are Often Ignored

**Use Bias Indicators to Handle Risk** 