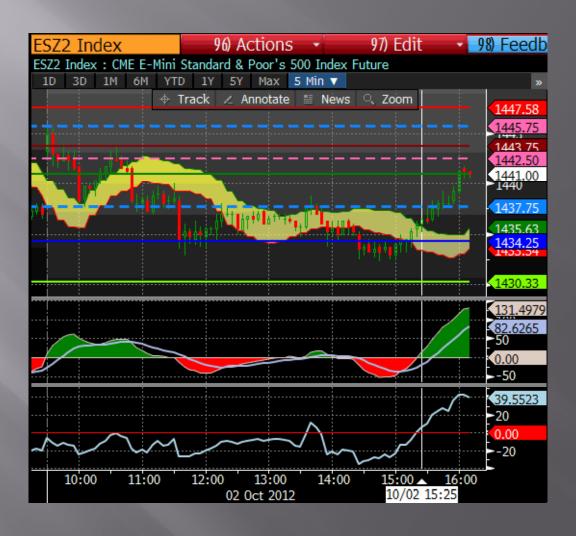

as Moving with Average Average Months Less Ignoring Bias Ignoring Months Winners Losers (monthly "Big B") Bias Bias Winners Losers Winner Loser Beta =>1 Dow Stocks: 91.12% 1.21% 3.71 5.14 21.00 8.67 90% 42.44% -11.70% All Dow Stocks: 23% 34.30% 11.66% 3.60 6.07 30.44% -11.84% 20.85 8.22

#### Setups

Indicate a Potential Change in Trend

Find Moments that often Precede a Change in Trend

Use Triggers to Make a Trade Following a Setup

#### Setups















Used to Enter a Trade

**Entry Points Following Setup Indications** 

Triggers Used in Line with the Bias





















# Setup or Trigger?



# Setup or Trigger?



# Applying Investment Research

Determine Bias

Observe Setups

Act On Triggers

Go Long or Short

Monitor Trades

Hold or Close Position



















































#### Erlanger Studies on Bloomberg ERLA <GO>

Phil Erlanger Research Co., Inc.
PO Box 2680
Acton, MA 01720
phil@erlanger.com

Tel.: 978-263-2536