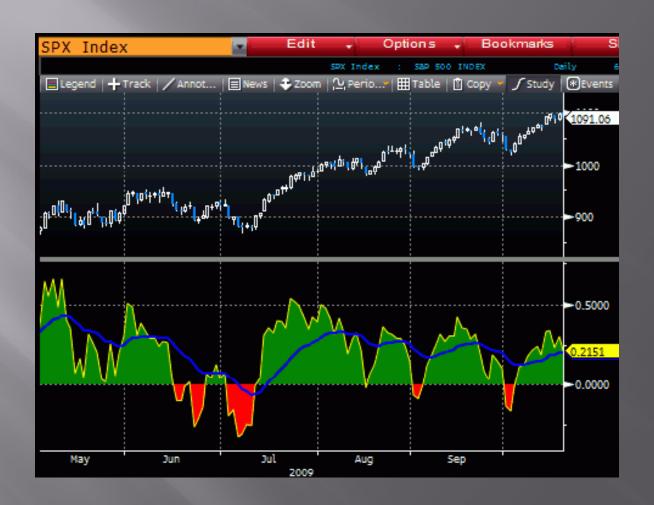

| 1.21%        | 3.71    | 5.14   | 42.44%  | -11.70% | 21.00    | 8.67     |      |  |

#### Big Picture Bias - Dow Industrials Component Issues Jan 1, 2000 - Nov 5, 2010 Avg#of Avg#of Moving with Bias Moving with Average Average Months Less Ignoring Bias Ignoring Months Winners Losers (monthly "Big B") Bias Bias Winners Losers Winner Loser Beta =>1 Dow Stocks: 91.12% 1.21% 3.71 5.14 21.00 8.67 90% 42.44% -11.70% All Dow Stocks: 23% 34.30% 11.66% 3.60 6.07 30.44% -11.84% 20.85 8.22

#### Setups

Indicate a Potential Change in Trend

Find Moments that often Precede a Change in Trend

Use Triggers to Make a Trade Following a Setup

#### Setups















Used to Enter a Trade

**Entry Points Following Setup Indications** 

Triggers Used in Line with the Bias





















# Setup or Trigger?



# Setup or Trigger?



# Applying Investment Research

Determine Bias

Observe Setups

Act On Triggers

Go Long or Short

Monitor Trades

Hold or Close Position



















































#### Erlanger Studies on Bloomberg ERLA <GO>

Phil Erlanger Research Co., Inc.
PO Box 2680
Acton, MA 01720
phil@erlanger.com

Tel.: 978-263-2536