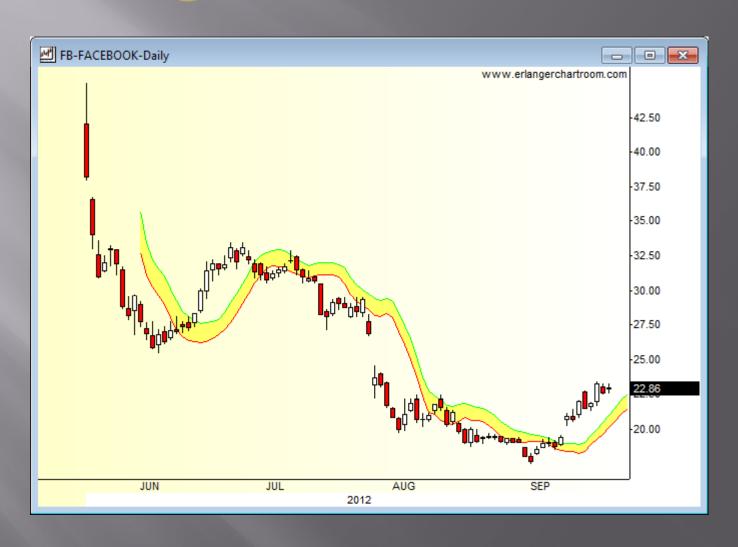

| Moving with the Daily DMA Channel |           |               |             |              |                 |         |  |  |  |  |  |
|-----------------------------------|-----------|---------------|-------------|--------------|-----------------|---------|--|--|--|--|--|
|                                   | FB - Face | book in 2     | 012 ©       | Phil Erlange | er Research Co. | ., Inc. |  |  |  |  |  |
|                                   | Start     |               | End         |              |                 | # of    |  |  |  |  |  |
| Direction                         | Date      | FB            | Date        | FB           | % change        | days    |  |  |  |  |  |
| UP                                | Jun-2012  | 28.29         | Jul-2012    | 30.77        | 8.77%           | 18      |  |  |  |  |  |
| DOWN                              | Jul-2012  | 30.77         | Sep-2012    | 19.43        | 58.36%          | 71      |  |  |  |  |  |
| UP                                | Sep-2012  | 19.43         | Sep-2012    | 22.86        | 17.65%          | 10      |  |  |  |  |  |
|                                   | Movi      | ing with the  | Daily DMA a | ıs Bias =    | 84.78%          |         |  |  |  |  |  |
|                                   |           |               | Buy         | & Hold =     | -45.64%         |         |  |  |  |  |  |
|                                   |           | 3             |             |              |                 |         |  |  |  |  |  |
|                                   |           | 0             |             |              |                 |         |  |  |  |  |  |
|                                   |           | 28.26%<br>n/a |             |              |                 |         |  |  |  |  |  |