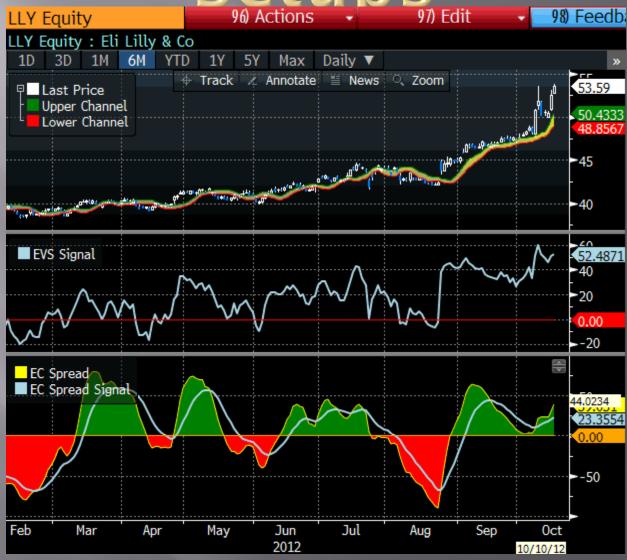

#### Setups

Indicate a Potential Change in Trend

Find Moments that often Precede a Change in Trend

Use Triggers to Make a Trade Following a Setup

#### Setups

Used to Enter a Trade

**Entry Points Following Setup Indications** 

Triggers Used in Line with the Bias