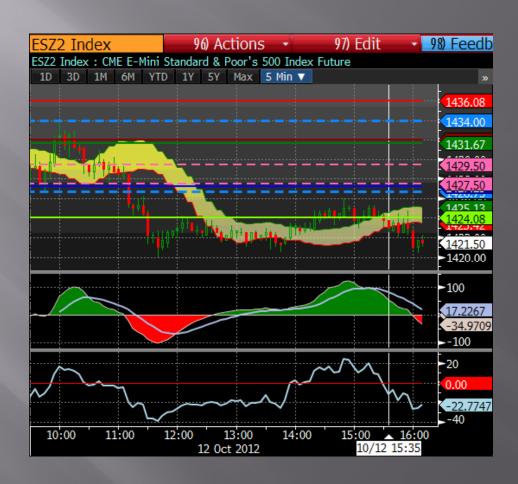

#### Setups

Indicate a Potential Change in Trend

Find Moments that often Precede a Change in Trend

Use Triggers to Make a Trade Following a Setup

#### Setups

Used to Enter a Trade

**Entry Points Following Setup Indications** 

Triggers Used in Line with the Bias