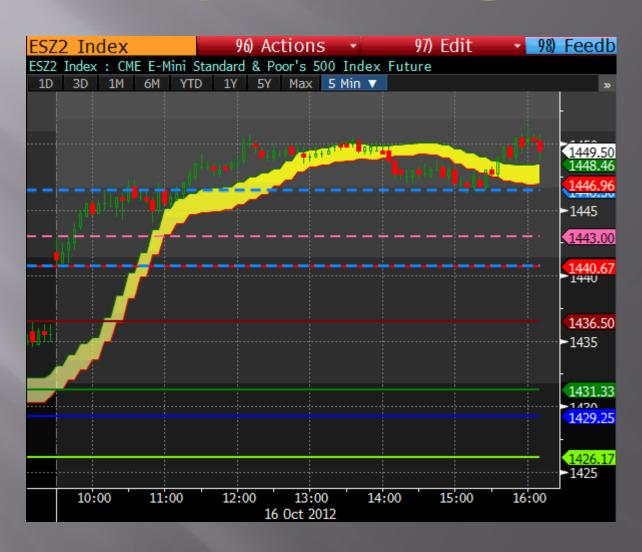

vg#of Moving with Bias Moving with Average Average Months Less Ignoring Bias Ignoring Months Winners Losers (monthly "Big B") Bias Bias Winners Losers Winner Loser Beta =>1 Dow Stocks: 91.12% 1.21% 3.71 5.14 21.00 8.67 90% 42.44% -11.70% All Dow Stocks: 23% 34.30% 11.66% 3.60 6.07 30.44% -11.84% 20.85 8.22

#### Setups

Indicate a Potential Change in Trend

Find Moments that often Precede a Change in Trend

Use Triggers to Make a Trade Following a Setup

#### Setups















Used to Enter a Trade

**Entry Points Following Setup Indications** 

Triggers Used in Line with the Bias





















# Setup or Trigger?



# Setup or Trigger?



# Applying Investment Research

Determine Bias

Observe Setups

Act On Triggers

Go Long or Short

Monitor Trades

Hold or Close Position



















































#### Erlanger Studies on Bloomberg ERLA <GO>

Phil Erlanger Research Co., Inc.
PO Box 2680
Acton, MA 01720
phil@erlanger.com

Tel.: 978-263-2536