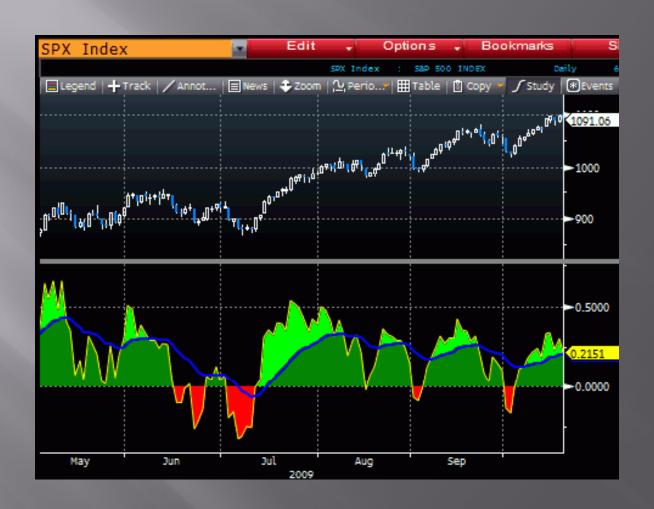

# **Risk**General Concepts

Potential Risks Are Often Ignored

**Use Bias Indicators to Handle Risk** 

**Highlights the Big Picture** 

Should We Be Buying or Should We Be Selling?

Use Setups and Triggers to Trade with the Bias

**All About RISK** 

| Moving with the Monthly DMA Channel |          |            |                |                        |          |        |  |  |  |
|-------------------------------------|----------|------------|----------------|------------------------|----------|--------|--|--|--|
|                                     | S&P 500  | since 2000 | er Research Co | r Research Co., Inc.   |          |        |  |  |  |
|                                     | Start    |            | End            |                        |          | # of   |  |  |  |
| Direction                           | Date     | S&P 500    | Date           | S&P 500                | % change | months |  |  |  |
| UP                                  | Jan-2000 | 1394.46    | Nov-2000       | 1314.95                | -5.70%   | 9      |  |  |  |
| DOWN                                | Nov-2000 | 1314.95    | May-2003       | 963.80                 | 36.43%   | 30     |  |  |  |
| UP                                  | May-2003 | 963.80     | Jan-2008       | 1374.30                | 42.59%   | 56     |  |  |  |
| DOWN                                | Jan-2008 | 1374.30    | Jul-2009       | 987.48                 | 39.17%   | 18     |  |  |  |
| UP                                  | Jul-2009 | 987.48     | Jun-2010       | 1030.71                | 4.38%    | 10     |  |  |  |
| DOWN                                | Jun-2010 | 1030.71    | Oct-2010       | 1183.26                | -12.89%  | 3      |  |  |  |
| UP                                  | Oct-2010 | 1183.26    | Aug-2011       | 1218.89                | 3.01%    | 10     |  |  |  |
| DOWN                                | Aug-2011 | 1218.89    | Feb-2012       | 1365.68                | -10.75%  | 5      |  |  |  |
| UP                                  | Feb-2012 | 1365.68    | Sep-2012       | 1460.15                | 6.92%    | 7      |  |  |  |
|                                     | Moving   | with the M | lonthly DMA    | as Bias =              | 103.16%  |        |  |  |  |
|                                     |          |            | Buy            | / & Hold =             | 4.71%    |        |  |  |  |
|                                     |          |            |                | Winners =              | 6        |        |  |  |  |
|                                     |          | 3          |                |                        |          |        |  |  |  |
|                                     |          | 22.08%     |                |                        |          |        |  |  |  |
|                                     |          |            |                | Winner =<br>ge Loser = | -9.78%   |        |  |  |  |