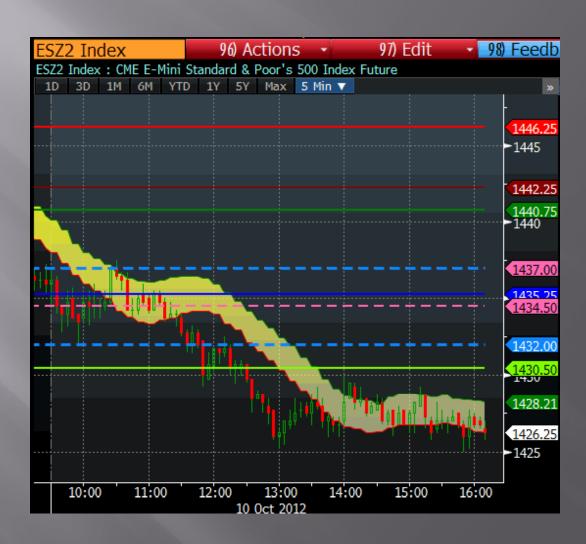

#### Bias - WCOM

#### Bias - WCOM

| Big Picture Bias - Indices |                                                                                                       |                                                                                                                                                      |                                                                                                                                                                              |                                                                                                                                                                                                                                                                                                                                                                                                                                                                      |                                                                                                                                                                                                                                                                                                                                                                                                                                                                                                                                                                                               |                                                                                                                                                                                                                                                                                                                                                                                                                                                                                                                                                                                                                                                                                                       |                                                                                                                                                                                                                                                                                                                                                                                                                                                                                                                                                                                                                                                                                                                                                                                                                               |  |  |  |
|----------------------------|-------------------------------------------------------------------------------------------------------|------------------------------------------------------------------------------------------------------------------------------------------------------|------------------------------------------------------------------------------------------------------------------------------------------------------------------------------|----------------------------------------------------------------------------------------------------------------------------------------------------------------------------------------------------------------------------------------------------------------------------------------------------------------------------------------------------------------------------------------------------------------------------------------------------------------------|-----------------------------------------------------------------------------------------------------------------------------------------------------------------------------------------------------------------------------------------------------------------------------------------------------------------------------------------------------------------------------------------------------------------------------------------------------------------------------------------------------------------------------------------------------------------------------------------------|-------------------------------------------------------------------------------------------------------------------------------------------------------------------------------------------------------------------------------------------------------------------------------------------------------------------------------------------------------------------------------------------------------------------------------------------------------------------------------------------------------------------------------------------------------------------------------------------------------------------------------------------------------------------------------------------------------|-------------------------------------------------------------------------------------------------------------------------------------------------------------------------------------------------------------------------------------------------------------------------------------------------------------------------------------------------------------------------------------------------------------------------------------------------------------------------------------------------------------------------------------------------------------------------------------------------------------------------------------------------------------------------------------------------------------------------------------------------------------------------------------------------------------------------------|--|--|--|
| 200                        | 0 – Nov.5 20                                                                                          | )10                                                                                                                                                  |                                                                                                                                                                              |                                                                                                                                                                                                                                                                                                                                                                                                                                                                      |                                                                                                                                                                                                                                                                                                                                                                                                                                                                                                                                                                                               | Avg # of                                                                                                                                                                                                                                                                                                                                                                                                                                                                                                                                                                                                                                                                                              | Avg # of                                                                                                                                                                                                                                                                                                                                                                                                                                                                                                                                                                                                                                                                                                                                                                                                                      |  |  |  |
| Moving with                | Ignoring                                                                                              |                                                                                                                                                      |                                                                                                                                                                              | Average                                                                                                                                                                                                                                                                                                                                                                                                                                                              | Average                                                                                                                                                                                                                                                                                                                                                                                                                                                                                                                                                                                       | Months                                                                                                                                                                                                                                                                                                                                                                                                                                                                                                                                                                                                                                                                                                | Months                                                                                                                                                                                                                                                                                                                                                                                                                                                                                                                                                                                                                                                                                                                                                                                                                        |  |  |  |
| Bias                       | Bias                                                                                                  | Winners                                                                                                                                              | Losers                                                                                                                                                                       | Winner                                                                                                                                                                                                                                                                                                                                                                                                                                                               | Loser                                                                                                                                                                                                                                                                                                                                                                                                                                                                                                                                                                                         | Winners                                                                                                                                                                                                                                                                                                                                                                                                                                                                                                                                                                                                                                                                                               | Losers                                                                                                                                                                                                                                                                                                                                                                                                                                                                                                                                                                                                                                                                                                                                                                                                                        |  |  |  |
| 67.38%                     | 19.67%                                                                                                | 6                                                                                                                                                    | 2                                                                                                                                                                            | 13.97%                                                                                                                                                                                                                                                                                                                                                                                                                                                               | -8.22%                                                                                                                                                                                                                                                                                                                                                                                                                                                                                                                                                                                        | 20.67                                                                                                                                                                                                                                                                                                                                                                                                                                                                                                                                                                                                                                                                                                 | 2.50                                                                                                                                                                                                                                                                                                                                                                                                                                                                                                                                                                                                                                                                                                                                                                                                                          |  |  |  |
| 107.58%                    | 4.82%                                                                                                 | 5                                                                                                                                                    | 2                                                                                                                                                                            | 25.24%                                                                                                                                                                                                                                                                                                                                                                                                                                                               | -9.30%                                                                                                                                                                                                                                                                                                                                                                                                                                                                                                                                                                                        | 23.20                                                                                                                                                                                                                                                                                                                                                                                                                                                                                                                                                                                                                                                                                                 | 7.00                                                                                                                                                                                                                                                                                                                                                                                                                                                                                                                                                                                                                                                                                                                                                                                                                          |  |  |  |
| 238.48%                    | 2.98%                                                                                                 | 7                                                                                                                                                    | 4                                                                                                                                                                            | 40.01%                                                                                                                                                                                                                                                                                                                                                                                                                                                               | -10.39%                                                                                                                                                                                                                                                                                                                                                                                                                                                                                                                                                                                       | 16.14                                                                                                                                                                                                                                                                                                                                                                                                                                                                                                                                                                                                                                                                                                 | 4.25                                                                                                                                                                                                                                                                                                                                                                                                                                                                                                                                                                                                                                                                                                                                                                                                                          |  |  |  |
| 84.92%                     | -17.38%                                                                                               | 6                                                                                                                                                    | 3                                                                                                                                                                            | 18.63%                                                                                                                                                                                                                                                                                                                                                                                                                                                               | -8.95%                                                                                                                                                                                                                                                                                                                                                                                                                                                                                                                                                                                        | 18.83                                                                                                                                                                                                                                                                                                                                                                                                                                                                                                                                                                                                                                                                                                 | 5.67                                                                                                                                                                                                                                                                                                                                                                                                                                                                                                                                                                                                                                                                                                                                                                                                                          |  |  |  |
| 57.47%                     | 23.29%                                                                                                | 4                                                                                                                                                    | 1                                                                                                                                                                            | 17.97%                                                                                                                                                                                                                                                                                                                                                                                                                                                               | -14.40%                                                                                                                                                                                                                                                                                                                                                                                                                                                                                                                                                                                       | 16.75                                                                                                                                                                                                                                                                                                                                                                                                                                                                                                                                                                                                                                                                                                 | 2.00                                                                                                                                                                                                                                                                                                                                                                                                                                                                                                                                                                                                                                                                                                                                                                                                                          |  |  |  |
| 110.70%                    | 13.47%                                                                                                | 5                                                                                                                                                    | 2                                                                                                                                                                            | 25.75%                                                                                                                                                                                                                                                                                                                                                                                                                                                               | -9.02%                                                                                                                                                                                                                                                                                                                                                                                                                                                                                                                                                                                        | 23.60                                                                                                                                                                                                                                                                                                                                                                                                                                                                                                                                                                                                                                                                                                 | 6.00                                                                                                                                                                                                                                                                                                                                                                                                                                                                                                                                                                                                                                                                                                                                                                                                                          |  |  |  |
| 110.06%                    | 10.32%                                                                                                | 5                                                                                                                                                    | 2                                                                                                                                                                            | 25.84%                                                                                                                                                                                                                                                                                                                                                                                                                                                               | -9.56%                                                                                                                                                                                                                                                                                                                                                                                                                                                                                                                                                                                        | 23.20                                                                                                                                                                                                                                                                                                                                                                                                                                                                                                                                                                                                                                                                                                 | 7.00                                                                                                                                                                                                                                                                                                                                                                                                                                                                                                                                                                                                                                                                                                                                                                                                                          |  |  |  |
|                            |                                                                                                       |                                                                                                                                                      |                                                                                                                                                                              |                                                                                                                                                                                                                                                                                                                                                                                                                                                                      |                                                                                                                                                                                                                                                                                                                                                                                                                                                                                                                                                                                               |                                                                                                                                                                                                                                                                                                                                                                                                                                                                                                                                                                                                                                                                                                       |                                                                                                                                                                                                                                                                                                                                                                                                                                                                                                                                                                                                                                                                                                                                                                                                                               |  |  |  |
| 110.94%                    | 8.17%                                                                                                 | 5.43                                                                                                                                                 | 2.29                                                                                                                                                                         | 23.92%                                                                                                                                                                                                                                                                                                                                                                                                                                                               | -9.98%                                                                                                                                                                                                                                                                                                                                                                                                                                                                                                                                                                                        | 20.34                                                                                                                                                                                                                                                                                                                                                                                                                                                                                                                                                                                                                                                                                                 | 4.92                                                                                                                                                                                                                                                                                                                                                                                                                                                                                                                                                                                                                                                                                                                                                                                                                          |  |  |  |
|                            | 2000<br>Moving with<br>Bias<br>67.38%<br>107.58%<br>238.48%<br>84.92%<br>57.47%<br>110.70%<br>110.06% | 2000 - Nov.5 20  Moving with Ignoring Bias Bias 67.38% 19.67% 107.58% 4.82% 238.48% 2.98% 84.92% -17.38% 57.47% 23.29% 110.70% 13.47% 110.06% 10.32% | 2000 - Nov.5 2010  Moving with Ignoring Bias Bias Winners 67.38% 19.67% 6 107.58% 4.82% 5 238.48% 2.98% 7 84.92% -17.38% 6 57.47% 23.29% 4 110.70% 13.47% 5 110.06% 10.32% 5 | 2000 – Nov.5 2010           Moving with Bias         Bias Bias Winners         Losers           67.38%         19.67%         6         2           107.58%         4.82%         5         2           238.48%         2.98%         7         4           84.92%         -17.38%         6         3           57.47%         23.29%         4         1           110.70%         13.47%         5         2           110.06%         10.32%         5         2 | 2000 – Nov.5 2010           Moving with Bias         Ignoring Bias Bias Winners         Losers Winner           67.38%         19.67%         6         2         13.97%           107.58%         4.82%         5         2         25.24%           238.48%         2.98%         7         4         40.01%           84.92%         -17.38%         6         3         18.63%           57.47%         23.29%         4         1         17.97%           110.70%         13.47%         5         2         25.75%           110.06%         10.32%         5         2         25.84% | 2000 – Nov.5 2010           Moving with Bias         Bias Bias Winners         Losers Winner Loser           67.38%         19.67%         6         2         13.97%         -8.22%           107.58%         4.82%         5         2         25.24%         -9.30%           238.48%         2.98%         7         4         40.01%         -10.39%           84.92%         -17.38%         6         3         18.63%         -8.95%           57.47%         23.29%         4         1         17.97%         -14.40%           110.70%         13.47%         5         2         25.75%         -9.02%           110.06%         10.32%         5         2         25.84%         -9.56% | Avg # of           Moving with Bias         Bias Bias Winners         Losers Losers         Winner Loser         Winners           67.38%         19.67%         6         2         13.97%         -8.22%         20.67           107.58%         4.82%         5         2         25.24%         -9.30%         23.20           238.48%         2.98%         7         4         40.01%         -10.39%         16.14           84.92%         -17.38%         6         3         18.63%         -8.95%         18.83           57.47%         23.29%         4         1         17.97%         -14.40%         16.75           110.70%         13.47%         5         2         25.75%         -9.02%         23.60           110.06%         10.32%         5         2         25.84%         -9.56%         23.20 |  |  |  |