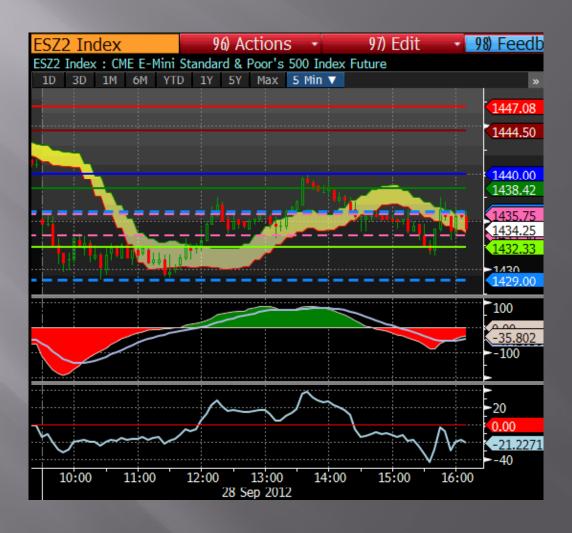

oving with Average Average Months Less Ignoring Bias Ignoring Months Winners Losers (monthly "Big B") Bias Bias Winners Losers Winner Loser Beta =>1 Dow Stocks: 91.12% 1.21% 3.71 5.14 21.00 8.67 90% 42.44% -11.70% All Dow Stocks: 23% 34.30% 11.66% 3.60 6.07 30.44% -11.84% 20.85 8.22

#### Setups

Indicate a Potential Change in Trend

Find Moments that often Precede a Change in Trend

Use Triggers to Make a Trade Following a Setup

#### Setups















Used to Enter a Trade

**Entry Points Following Setup Indications** 

Triggers Used in Line with the Bias





















# Setup or Trigger?



# Setup or Trigger?



# Applying Investment Research

Determine Bias

Observe Setups

Act On Triggers

Go Long or Short

Monitor Trades

Hold or Close Position



















































#### Erlanger Studies on Bloomberg ERLA <GO>

Phil Erlanger Research Co., Inc.
PO Box 2680
Acton, MA 01720
phil@erlanger.com

Tel.: 978-263-2536