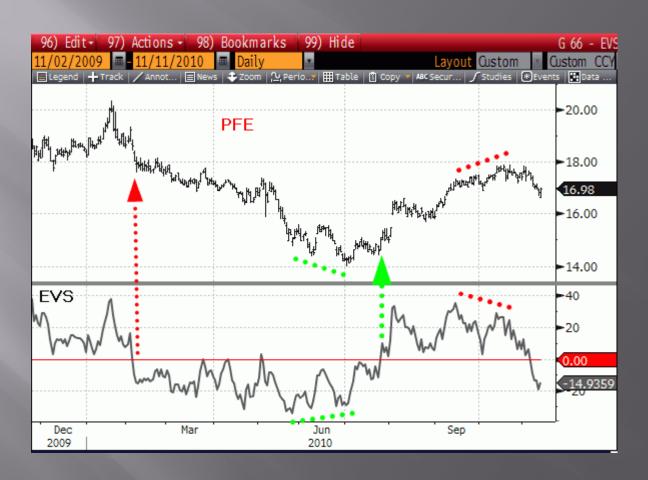

#### Bias - WCOM

#### Bias - WCOM

| Big Picture Bias - Indices |                                                                                                       |                                                                                                                                                      |                                                                                                                                                                              |                                                                                                                                                                                                                                                                                                                                                                                                                                                                      |                                                                                                                                                                                                                                                                                                                                                                                                                                                                                                                                                                                               |                                                                                                                                                                                                                                                                                                                                                                                                                                                                                                                                                                                                                                                                                                       |                                                                                                                                                                                                                                                                                                                                                                                                                                                                                                                                                                                                                                                                                                                                                                                                                               |  |  |  |
|----------------------------|-------------------------------------------------------------------------------------------------------|------------------------------------------------------------------------------------------------------------------------------------------------------|------------------------------------------------------------------------------------------------------------------------------------------------------------------------------|----------------------------------------------------------------------------------------------------------------------------------------------------------------------------------------------------------------------------------------------------------------------------------------------------------------------------------------------------------------------------------------------------------------------------------------------------------------------|-----------------------------------------------------------------------------------------------------------------------------------------------------------------------------------------------------------------------------------------------------------------------------------------------------------------------------------------------------------------------------------------------------------------------------------------------------------------------------------------------------------------------------------------------------------------------------------------------|-------------------------------------------------------------------------------------------------------------------------------------------------------------------------------------------------------------------------------------------------------------------------------------------------------------------------------------------------------------------------------------------------------------------------------------------------------------------------------------------------------------------------------------------------------------------------------------------------------------------------------------------------------------------------------------------------------|-------------------------------------------------------------------------------------------------------------------------------------------------------------------------------------------------------------------------------------------------------------------------------------------------------------------------------------------------------------------------------------------------------------------------------------------------------------------------------------------------------------------------------------------------------------------------------------------------------------------------------------------------------------------------------------------------------------------------------------------------------------------------------------------------------------------------------|--|--|--|
| 200                        | 0 – Nov.5 20                                                                                          | )10                                                                                                                                                  |                                                                                                                                                                              |                                                                                                                                                                                                                                                                                                                                                                                                                                                                      |                                                                                                                                                                                                                                                                                                                                                                                                                                                                                                                                                                                               | Avg # of                                                                                                                                                                                                                                                                                                                                                                                                                                                                                                                                                                                                                                                                                              | Avg # of                                                                                                                                                                                                                                                                                                                                                                                                                                                                                                                                                                                                                                                                                                                                                                                                                      |  |  |  |
| Moving with                | Ignoring                                                                                              |                                                                                                                                                      |                                                                                                                                                                              | Average                                                                                                                                                                                                                                                                                                                                                                                                                                                              | Average                                                                                                                                                                                                                                                                                                                                                                                                                                                                                                                                                                                       | Months                                                                                                                                                                                                                                                                                                                                                                                                                                                                                                                                                                                                                                                                                                | Months                                                                                                                                                                                                                                                                                                                                                                                                                                                                                                                                                                                                                                                                                                                                                                                                                        |  |  |  |
| Bias                       | Bias                                                                                                  | Winners                                                                                                                                              | Losers                                                                                                                                                                       | Winner                                                                                                                                                                                                                                                                                                                                                                                                                                                               | Loser                                                                                                                                                                                                                                                                                                                                                                                                                                                                                                                                                                                         | Winners                                                                                                                                                                                                                                                                                                                                                                                                                                                                                                                                                                                                                                                                                               | Losers                                                                                                                                                                                                                                                                                                                                                                                                                                                                                                                                                                                                                                                                                                                                                                                                                        |  |  |  |
| 67.38%                     | 19.67%                                                                                                | 6                                                                                                                                                    | 2                                                                                                                                                                            | 13.97%                                                                                                                                                                                                                                                                                                                                                                                                                                                               | -8.22%                                                                                                                                                                                                                                                                                                                                                                                                                                                                                                                                                                                        | 20.67                                                                                                                                                                                                                                                                                                                                                                                                                                                                                                                                                                                                                                                                                                 | 2.50                                                                                                                                                                                                                                                                                                                                                                                                                                                                                                                                                                                                                                                                                                                                                                                                                          |  |  |  |
| 107.58%                    | 4.82%                                                                                                 | 5                                                                                                                                                    | 2                                                                                                                                                                            | 25.24%                                                                                                                                                                                                                                                                                                                                                                                                                                                               | -9.30%                                                                                                                                                                                                                                                                                                                                                                                                                                                                                                                                                                                        | 23.20                                                                                                                                                                                                                                                                                                                                                                                                                                                                                                                                                                                                                                                                                                 | 7.00                                                                                                                                                                                                                                                                                                                                                                                                                                                                                                                                                                                                                                                                                                                                                                                                                          |  |  |  |
| 238.48%                    | 2.98%                                                                                                 | 7                                                                                                                                                    | 4                                                                                                                                                                            | 40.01%                                                                                                                                                                                                                                                                                                                                                                                                                                                               | -10.39%                                                                                                                                                                                                                                                                                                                                                                                                                                                                                                                                                                                       | 16.14                                                                                                                                                                                                                                                                                                                                                                                                                                                                                                                                                                                                                                                                                                 | 4.25                                                                                                                                                                                                                                                                                                                                                                                                                                                                                                                                                                                                                                                                                                                                                                                                                          |  |  |  |
| 84.92%                     | -17.38%                                                                                               | 6                                                                                                                                                    | 3                                                                                                                                                                            | 18.63%                                                                                                                                                                                                                                                                                                                                                                                                                                                               | -8.95%                                                                                                                                                                                                                                                                                                                                                                                                                                                                                                                                                                                        | 18.83                                                                                                                                                                                                                                                                                                                                                                                                                                                                                                                                                                                                                                                                                                 | 5.67                                                                                                                                                                                                                                                                                                                                                                                                                                                                                                                                                                                                                                                                                                                                                                                                                          |  |  |  |
| 57.47%                     | 23.29%                                                                                                | 4                                                                                                                                                    | 1                                                                                                                                                                            | 17.97%                                                                                                                                                                                                                                                                                                                                                                                                                                                               | -14.40%                                                                                                                                                                                                                                                                                                                                                                                                                                                                                                                                                                                       | 16.75                                                                                                                                                                                                                                                                                                                                                                                                                                                                                                                                                                                                                                                                                                 | 2.00                                                                                                                                                                                                                                                                                                                                                                                                                                                                                                                                                                                                                                                                                                                                                                                                                          |  |  |  |
| 110.70%                    | 13.47%                                                                                                | 5                                                                                                                                                    | 2                                                                                                                                                                            | 25.75%                                                                                                                                                                                                                                                                                                                                                                                                                                                               | -9.02%                                                                                                                                                                                                                                                                                                                                                                                                                                                                                                                                                                                        | 23.60                                                                                                                                                                                                                                                                                                                                                                                                                                                                                                                                                                                                                                                                                                 | 6.00                                                                                                                                                                                                                                                                                                                                                                                                                                                                                                                                                                                                                                                                                                                                                                                                                          |  |  |  |
| 110.06%                    | 10.32%                                                                                                | 5                                                                                                                                                    | 2                                                                                                                                                                            | 25.84%                                                                                                                                                                                                                                                                                                                                                                                                                                                               | -9.56%                                                                                                                                                                                                                                                                                                                                                                                                                                                                                                                                                                                        | 23.20                                                                                                                                                                                                                                                                                                                                                                                                                                                                                                                                                                                                                                                                                                 | 7.00                                                                                                                                                                                                                                                                                                                                                                                                                                                                                                                                                                                                                                                                                                                                                                                                                          |  |  |  |
|                            |                                                                                                       |                                                                                                                                                      |                                                                                                                                                                              |                                                                                                                                                                                                                                                                                                                                                                                                                                                                      |                                                                                                                                                                                                                                                                                                                                                                                                                                                                                                                                                                                               |                                                                                                                                                                                                                                                                                                                                                                                                                                                                                                                                                                                                                                                                                                       |                                                                                                                                                                                                                                                                                                                                                                                                                                                                                                                                                                                                                                                                                                                                                                                                                               |  |  |  |
| 110.94%                    | 8.17%                                                                                                 | 5.43                                                                                                                                                 | 2.29                                                                                                                                                                         | 23.92%                                                                                                                                                                                                                                                                                                                                                                                                                                                               | -9.98%                                                                                                                                                                                                                                                                                                                                                                                                                                                                                                                                                                                        | 20.34                                                                                                                                                                                                                                                                                                                                                                                                                                                                                                                                                                                                                                                                                                 | 4.92                                                                                                                                                                                                                                                                                                                                                                                                                                                                                                                                                                                                                                                                                                                                                                                                                          |  |  |  |
|                            | 2000<br>Moving with<br>Bias<br>67.38%<br>107.58%<br>238.48%<br>84.92%<br>57.47%<br>110.70%<br>110.06% | 2000 - Nov.5 20  Moving with Ignoring Bias Bias 67.38% 19.67% 107.58% 4.82% 238.48% 2.98% 84.92% -17.38% 57.47% 23.29% 110.70% 13.47% 110.06% 10.32% | 2000 - Nov.5 2010  Moving with Ignoring Bias Bias Winners 67.38% 19.67% 6 107.58% 4.82% 5 238.48% 2.98% 7 84.92% -17.38% 6 57.47% 23.29% 4 110.70% 13.47% 5 110.06% 10.32% 5 | 2000 – Nov.5 2010           Moving with Bias         Bias Bias Winners         Losers           67.38%         19.67%         6         2           107.58%         4.82%         5         2           238.48%         2.98%         7         4           84.92%         -17.38%         6         3           57.47%         23.29%         4         1           110.70%         13.47%         5         2           110.06%         10.32%         5         2 | 2000 – Nov.5 2010           Moving with Bias         Ignoring Bias Bias Winners         Losers Winner           67.38%         19.67%         6         2         13.97%           107.58%         4.82%         5         2         25.24%           238.48%         2.98%         7         4         40.01%           84.92%         -17.38%         6         3         18.63%           57.47%         23.29%         4         1         17.97%           110.70%         13.47%         5         2         25.75%           110.06%         10.32%         5         2         25.84% | 2000 – Nov.5 2010           Moving with Bias         Bias Bias Winners         Losers Winner Loser           67.38%         19.67%         6         2         13.97%         -8.22%           107.58%         4.82%         5         2         25.24%         -9.30%           238.48%         2.98%         7         4         40.01%         -10.39%           84.92%         -17.38%         6         3         18.63%         -8.95%           57.47%         23.29%         4         1         17.97%         -14.40%           110.70%         13.47%         5         2         25.75%         -9.02%           110.06%         10.32%         5         2         25.84%         -9.56% | Avg # of           Moving with Bias         Bias Bias Winners         Losers Losers         Winner Loser         Winners           67.38%         19.67%         6         2         13.97%         -8.22%         20.67           107.58%         4.82%         5         2         25.24%         -9.30%         23.20           238.48%         2.98%         7         4         40.01%         -10.39%         16.14           84.92%         -17.38%         6         3         18.63%         -8.95%         18.83           57.47%         23.29%         4         1         17.97%         -14.40%         16.75           110.70%         13.47%         5         2         25.75%         -9.02%         23.60           110.06%         10.32%         5         2         25.84%         -9.56%         23.20 |  |  |  |