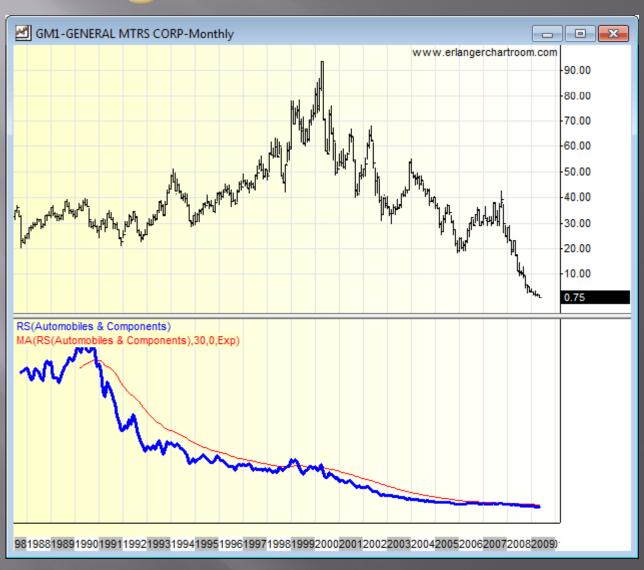

#### Blue Chip Stock:

The issues of normally strong, wellestablished companies that have demonstrated their ability to pay dividends in good times and bad times such as...

Exam Study Guide for Series 65 Investment Advisors Exam

#### Blue Chip Stock:

The issues of normally strong, wellestablished companies that have demonstrated their ability to pay dividends in good times and bad times such as... General Motors.

Exam Study Guide for Series 65 Investment Advisors Exam