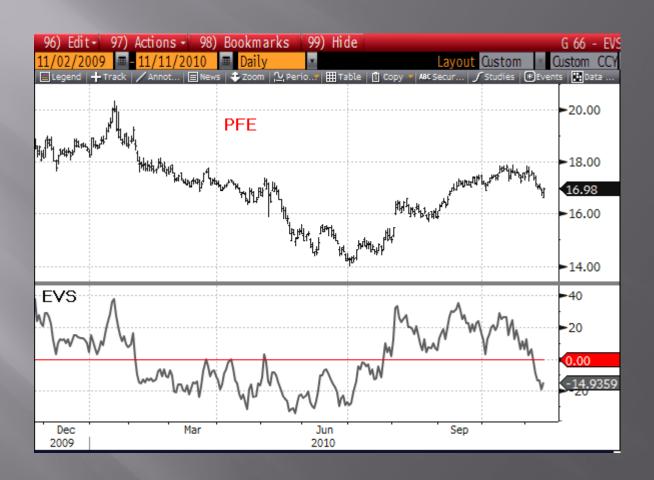

#### Bias - WCOM

#### Bias - WCOM

| Big Picture Bias - Indices |                                                                                                       |                                                                                                                                                      |                                                                                                                                                                              |                                                                                                                                                                                                                                                                                                                                                                                                                                                                      |                                                                                                                                                                                                                                                                                                                                                                                                                                                                                                                                                                                               |                                                                                                                                                                                                                                                                                                                                                                                                                                                                                                                                                                                                                                                                                                       |                                                                                                                                                                                                                                                                                                                                                                                                                                                                                                                                                                                                                                                                                                                                                                                                                               |  |  |  |
|----------------------------|-------------------------------------------------------------------------------------------------------|------------------------------------------------------------------------------------------------------------------------------------------------------|------------------------------------------------------------------------------------------------------------------------------------------------------------------------------|----------------------------------------------------------------------------------------------------------------------------------------------------------------------------------------------------------------------------------------------------------------------------------------------------------------------------------------------------------------------------------------------------------------------------------------------------------------------|-----------------------------------------------------------------------------------------------------------------------------------------------------------------------------------------------------------------------------------------------------------------------------------------------------------------------------------------------------------------------------------------------------------------------------------------------------------------------------------------------------------------------------------------------------------------------------------------------|-------------------------------------------------------------------------------------------------------------------------------------------------------------------------------------------------------------------------------------------------------------------------------------------------------------------------------------------------------------------------------------------------------------------------------------------------------------------------------------------------------------------------------------------------------------------------------------------------------------------------------------------------------------------------------------------------------|-------------------------------------------------------------------------------------------------------------------------------------------------------------------------------------------------------------------------------------------------------------------------------------------------------------------------------------------------------------------------------------------------------------------------------------------------------------------------------------------------------------------------------------------------------------------------------------------------------------------------------------------------------------------------------------------------------------------------------------------------------------------------------------------------------------------------------|--|--|--|
| 200                        | 0 – Nov.5 20                                                                                          | )10                                                                                                                                                  |                                                                                                                                                                              |                                                                                                                                                                                                                                                                                                                                                                                                                                                                      |                                                                                                                                                                                                                                                                                                                                                                                                                                                                                                                                                                                               | Avg # of                                                                                                                                                                                                                                                                                                                                                                                                                                                                                                                                                                                                                                                                                              | Avg # of                                                                                                                                                                                                                                                                                                                                                                                                                                                                                                                                                                                                                                                                                                                                                                                                                      |  |  |  |
| Moving with                | Ignoring                                                                                              |                                                                                                                                                      |                                                                                                                                                                              | Average                                                                                                                                                                                                                                                                                                                                                                                                                                                              | Average                                                                                                                                                                                                                                                                                                                                                                                                                                                                                                                                                                                       | Months                                                                                                                                                                                                                                                                                                                                                                                                                                                                                                                                                                                                                                                                                                | Months                                                                                                                                                                                                                                                                                                                                                                                                                                                                                                                                                                                                                                                                                                                                                                                                                        |  |  |  |
| Bias                       | Bias                                                                                                  | Winners                                                                                                                                              | Losers                                                                                                                                                                       | Winner                                                                                                                                                                                                                                                                                                                                                                                                                                                               | Loser                                                                                                                                                                                                                                                                                                                                                                                                                                                                                                                                                                                         | Winners                                                                                                                                                                                                                                                                                                                                                                                                                                                                                                                                                                                                                                                                                               | Losers                                                                                                                                                                                                                                                                                                                                                                                                                                                                                                                                                                                                                                                                                                                                                                                                                        |  |  |  |
| 67.38%                     | 19.67%                                                                                                | 6                                                                                                                                                    | 2                                                                                                                                                                            | 13.97%                                                                                                                                                                                                                                                                                                                                                                                                                                                               | -8.22%                                                                                                                                                                                                                                                                                                                                                                                                                                                                                                                                                                                        | 20.67                                                                                                                                                                                                                                                                                                                                                                                                                                                                                                                                                                                                                                                                                                 | 2.50                                                                                                                                                                                                                                                                                                                                                                                                                                                                                                                                                                                                                                                                                                                                                                                                                          |  |  |  |
| 107.58%                    | 4.82%                                                                                                 | 5                                                                                                                                                    | 2                                                                                                                                                                            | 25.24%                                                                                                                                                                                                                                                                                                                                                                                                                                                               | -9.30%                                                                                                                                                                                                                                                                                                                                                                                                                                                                                                                                                                                        | 23.20                                                                                                                                                                                                                                                                                                                                                                                                                                                                                                                                                                                                                                                                                                 | 7.00                                                                                                                                                                                                                                                                                                                                                                                                                                                                                                                                                                                                                                                                                                                                                                                                                          |  |  |  |
| 238.48%                    | 2.98%                                                                                                 | 7                                                                                                                                                    | 4                                                                                                                                                                            | 40.01%                                                                                                                                                                                                                                                                                                                                                                                                                                                               | -10.39%                                                                                                                                                                                                                                                                                                                                                                                                                                                                                                                                                                                       | 16.14                                                                                                                                                                                                                                                                                                                                                                                                                                                                                                                                                                                                                                                                                                 | 4.25                                                                                                                                                                                                                                                                                                                                                                                                                                                                                                                                                                                                                                                                                                                                                                                                                          |  |  |  |
| 84.92%                     | -17.38%                                                                                               | 6                                                                                                                                                    | 3                                                                                                                                                                            | 18.63%                                                                                                                                                                                                                                                                                                                                                                                                                                                               | -8.95%                                                                                                                                                                                                                                                                                                                                                                                                                                                                                                                                                                                        | 18.83                                                                                                                                                                                                                                                                                                                                                                                                                                                                                                                                                                                                                                                                                                 | 5.67                                                                                                                                                                                                                                                                                                                                                                                                                                                                                                                                                                                                                                                                                                                                                                                                                          |  |  |  |
| 57.47%                     | 23.29%                                                                                                | 4                                                                                                                                                    | 1                                                                                                                                                                            | 17.97%                                                                                                                                                                                                                                                                                                                                                                                                                                                               | -14.40%                                                                                                                                                                                                                                                                                                                                                                                                                                                                                                                                                                                       | 16.75                                                                                                                                                                                                                                                                                                                                                                                                                                                                                                                                                                                                                                                                                                 | 2.00                                                                                                                                                                                                                                                                                                                                                                                                                                                                                                                                                                                                                                                                                                                                                                                                                          |  |  |  |
| 110.70%                    | 13.47%                                                                                                | 5                                                                                                                                                    | 2                                                                                                                                                                            | 25.75%                                                                                                                                                                                                                                                                                                                                                                                                                                                               | -9.02%                                                                                                                                                                                                                                                                                                                                                                                                                                                                                                                                                                                        | 23.60                                                                                                                                                                                                                                                                                                                                                                                                                                                                                                                                                                                                                                                                                                 | 6.00                                                                                                                                                                                                                                                                                                                                                                                                                                                                                                                                                                                                                                                                                                                                                                                                                          |  |  |  |
| 110.06%                    | 10.32%                                                                                                | 5                                                                                                                                                    | 2                                                                                                                                                                            | 25.84%                                                                                                                                                                                                                                                                                                                                                                                                                                                               | -9.56%                                                                                                                                                                                                                                                                                                                                                                                                                                                                                                                                                                                        | 23.20                                                                                                                                                                                                                                                                                                                                                                                                                                                                                                                                                                                                                                                                                                 | 7.00                                                                                                                                                                                                                                                                                                                                                                                                                                                                                                                                                                                                                                                                                                                                                                                                                          |  |  |  |
|                            |                                                                                                       |                                                                                                                                                      |                                                                                                                                                                              |                                                                                                                                                                                                                                                                                                                                                                                                                                                                      |                                                                                                                                                                                                                                                                                                                                                                                                                                                                                                                                                                                               |                                                                                                                                                                                                                                                                                                                                                                                                                                                                                                                                                                                                                                                                                                       |                                                                                                                                                                                                                                                                                                                                                                                                                                                                                                                                                                                                                                                                                                                                                                                                                               |  |  |  |
| 110.94%                    | 8.17%                                                                                                 | 5.43                                                                                                                                                 | 2.29                                                                                                                                                                         | 23.92%                                                                                                                                                                                                                                                                                                                                                                                                                                                               | -9.98%                                                                                                                                                                                                                                                                                                                                                                                                                                                                                                                                                                                        | 20.34                                                                                                                                                                                                                                                                                                                                                                                                                                                                                                                                                                                                                                                                                                 | 4.92                                                                                                                                                                                                                                                                                                                                                                                                                                                                                                                                                                                                                                                                                                                                                                                                                          |  |  |  |
|                            | 2000<br>Moving with<br>Bias<br>67.38%<br>107.58%<br>238.48%<br>84.92%<br>57.47%<br>110.70%<br>110.06% | 2000 - Nov.5 20  Moving with Ignoring Bias Bias 67.38% 19.67% 107.58% 4.82% 238.48% 2.98% 84.92% -17.38% 57.47% 23.29% 110.70% 13.47% 110.06% 10.32% | 2000 - Nov.5 2010  Moving with Ignoring Bias Bias Winners 67.38% 19.67% 6 107.58% 4.82% 5 238.48% 2.98% 7 84.92% -17.38% 6 57.47% 23.29% 4 110.70% 13.47% 5 110.06% 10.32% 5 | 2000 – Nov.5 2010           Moving with Bias         Bias Bias Winners         Losers           67.38%         19.67%         6         2           107.58%         4.82%         5         2           238.48%         2.98%         7         4           84.92%         -17.38%         6         3           57.47%         23.29%         4         1           110.70%         13.47%         5         2           110.06%         10.32%         5         2 | 2000 – Nov.5 2010           Moving with Bias         Ignoring Bias Bias Winners         Losers Winner           67.38%         19.67%         6         2         13.97%           107.58%         4.82%         5         2         25.24%           238.48%         2.98%         7         4         40.01%           84.92%         -17.38%         6         3         18.63%           57.47%         23.29%         4         1         17.97%           110.70%         13.47%         5         2         25.75%           110.06%         10.32%         5         2         25.84% | 2000 – Nov.5 2010           Moving with Bias         Bias Bias Winners         Losers Winner Loser           67.38%         19.67%         6         2         13.97%         -8.22%           107.58%         4.82%         5         2         25.24%         -9.30%           238.48%         2.98%         7         4         40.01%         -10.39%           84.92%         -17.38%         6         3         18.63%         -8.95%           57.47%         23.29%         4         1         17.97%         -14.40%           110.70%         13.47%         5         2         25.75%         -9.02%           110.06%         10.32%         5         2         25.84%         -9.56% | Avg # of           Moving with Bias         Bias Bias Winners         Losers Losers         Winner Loser         Winners           67.38%         19.67%         6         2         13.97%         -8.22%         20.67           107.58%         4.82%         5         2         25.24%         -9.30%         23.20           238.48%         2.98%         7         4         40.01%         -10.39%         16.14           84.92%         -17.38%         6         3         18.63%         -8.95%         18.83           57.47%         23.29%         4         1         17.97%         -14.40%         16.75           110.70%         13.47%         5         2         25.75%         -9.02%         23.60           110.06%         10.32%         5         2         25.84%         -9.56%         23.20 |  |  |  |