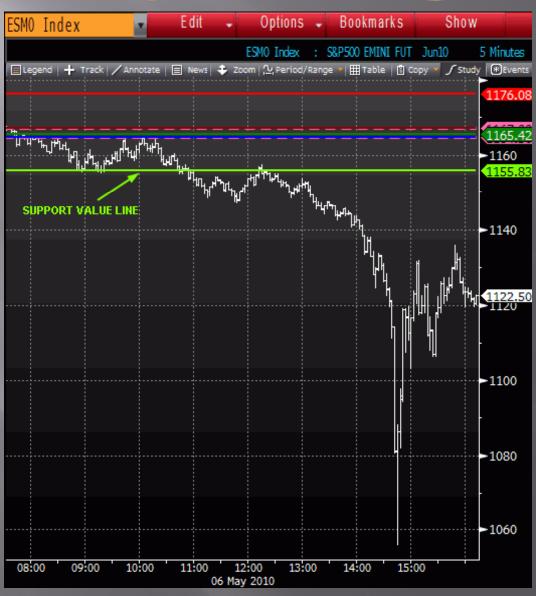

rage Average Months Less Ignoring Bias Ignoring Months Winners Losers (monthly "Big B") Bias Bias Winners Losers Winner Loser Beta =>1 Dow Stocks: 91.12% 1.21% 3.71 5.14 21.00 8.67 90% 42.44% -11.70% All Dow Stocks: 23% 34.30% 11.66% 3.60 6.07 30.44% -11.84% 20.85 8.22

#### Setups

Indicate a Potential Change in Trend

Find Moments that often Precede a Change in Trend

Use Triggers to Make a Trade Following a Setup

#### Setups















Used to Enter a Trade

**Entry Points Following Setup Indications** 

Triggers Used in Line with the Bias





















# Setup or Trigger?



# Setup or Trigger?



# Applying Investment Research

Determine Bias

Observe Setups

Act On Triggers

Go Long or Short

Monitor Trades

Hold or Close Position



















































#### Erlanger Studies on Bloomberg ERLA <GO>

Phil Erlanger Research Co., Inc.
PO Box 2680
Acton, MA 01720
phil@erlanger.com

Tel.: 978-263-2536