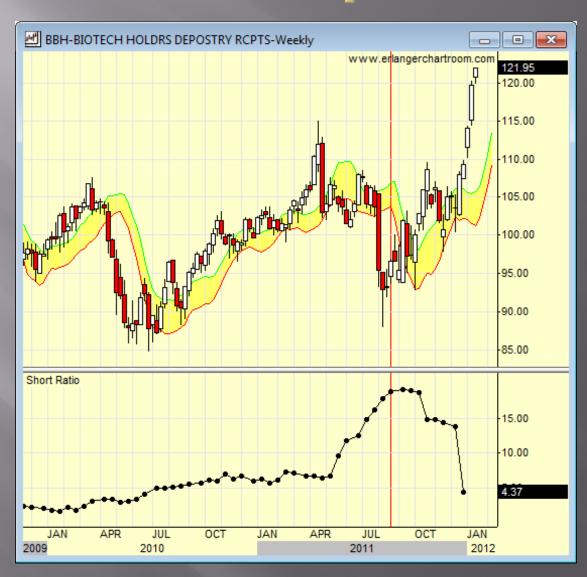

|         |          |          |      |  |
| Average: | 91.12%                                                                       | 1.21%        | 3.71    | 5.14   | 42.44%  | -11.70% | 21.00    | 8.67     |      |  |

#### Big Picture Bias - Dow Industrials Component Issues Jan 1, 2000 - Nov 5, 2010 Avg#of Avg#of Moving with Bias Moving with Average Average Months Less Ignoring Bias Ignoring Months Winners Losers (monthly "Big B") Bias Bias Winners Losers Winner Loser Beta =>1 Dow Stocks: 91.12% 1.21% 3.71 5.14 21.00 8.67 90% 42.44% -11.70% All Dow Stocks: 23% 34.30% 11.66% 3.60 6.07 30.44% -11.84% 20.85 8.22

#### Setups

Indicate a Potential Change in Trend

Find Moments that often Precede a Change in Trend

Use Triggers to Make a Trade Following a Setup

#### Setups















Used to Enter a Trade

**Entry Points Following Setup Indications** 

Triggers Used in Line with the Bias





















# Setup or Trigger?



# Setup or Trigger?



# Applying Investment Research

Determine Bias

Observe Setups

Act On Triggers

Go Long or Short

Monitor Trades

Hold or Close Position



















































#### Erlanger Studies on Bloomberg ERLA <GO>

Phil Erlanger Research Co., Inc.
PO Box 2680
Acton, MA 01720
phil@erlanger.com

Tel.: 978-263-2536