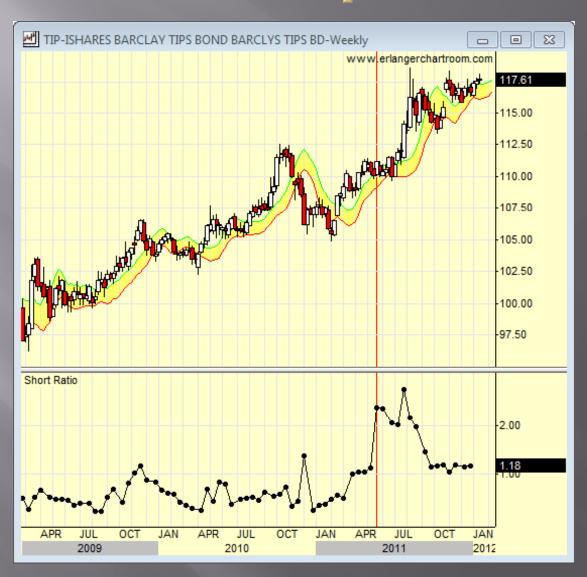

#### **Big Picture Bias - ETFs**

2000 - Jan 2012

|        |             |          |         |        |         |         | Avg # of | Avg # of |
|--------|-------------|----------|---------|--------|---------|---------|----------|----------|
|        | Moving with | Ignoring |         |        | Average | Average | Months   | Months   |
| Symbol | Bias        | Bias     | Winners | Losers | Winner  | Loser   | Winners  | Losers   |
| QQQ    | 234.75%     | -1.84%   | 6       | 5      | 46.34%  | -8.66%  | 17       | 7        |
| SPY    | 106.62%     | 4.05%    | 5       | 2      | 24.95%  | -9.08%  | 25       | 7        |
| IYR    | 170.06%     | 74.06%   | 3       | 4      | 66.33%  | -7.23%  | 33       | 7        |
| EWS    | 226.45%     | 136.54%  | 4       | 2      | 64.26%  | -15.29% | 30       | 9        |
| vwo    | 138.88%     | 59.79%   | 3       | 0      | 46.29%  |         | 23       |          |
| EEM    | 207.21%     | 144.59%  | 3       | 0      | 69.07%  |         | 30       |          |
| 100    | 87.57%      | 25.78%   | 3       | 3      | 34.69%  | -5.50%  | 31       | 8        |
| EWH    | 133.86%     | 73.82%   | 4       | 3      | 42.35%  | -11.84% | 30       | 6        |
| IWF    | 52.55%      | 2.68%    | 6       | 4      | 14.53%  | -8.65%  | 18       | 6        |
| EFA    | 123.25%     | 80.80%   | 3       | 3      | 49.56%  | -8.47%  | 28       | 8        |
| FXI    | 118.21%     | 107.25%  | 3       | 2      | 48.25%  | -13.26% | 19       | 8        |
| TIP    | 1.52%       | -3.52%   | 2       | 2      | 1.60%   | -0.84%  | 19       | 9        |
| IWM    | 70.86%      | 71.86%   | 4       | 4      | 30.86%  | -13.15% | 24       | 7        |
| GLD    | 63.18%      | 88.33%   | 1       | 1      | 74.97%  | -11.79% | 35       | 6        |
| TLT    | -38.88%     | 10.94%   | 3       | 7      | 2.28%   | -6.53%  | 15       | 8        |
| EWY    | 127.10%     | 190.26%  | 5       | 3      | 36.74%  | -18.87% | 21       | 8        |
| SLV    | 38.73%      | 104.15%  | 1       | 4      | 86.88%  | -12.04% | 28       | 7        |
|        |             |          |         |        |         |         |          |          |