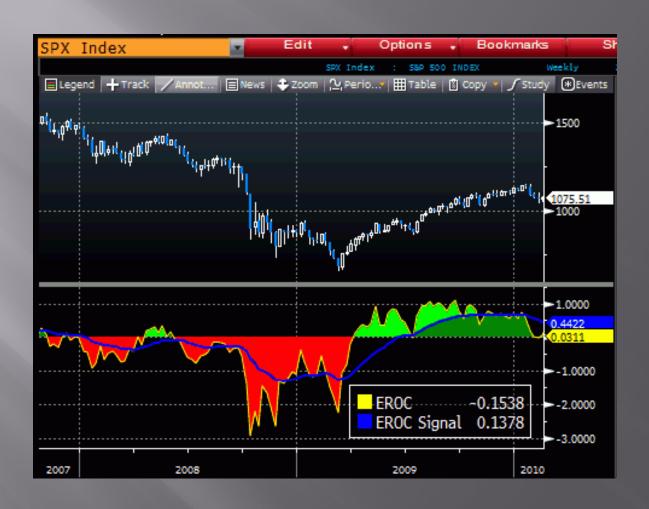

#### Bias - WCOM

#### Bias - WCOM

| Big Picture Bias - Indices |                                                                                                       |                                                                                                                                                      |                                                                                                                                                                              |                                                                                                                                                                                                                                                                                                                                                                                                                                                                      |                                                                                                                                                                                                                                                                                                                                                                                                                                                                                                                                                                                               |                                                                                                                                                                                                                                                                                                                                                                                                                                                                                                                                                                                                                                                                                                       |                                                                                                                                                                                                                                                                                                                                                                                                                                                                                                                                                                                                                                                                                                                                                                                                                               |  |  |  |
|----------------------------|-------------------------------------------------------------------------------------------------------|------------------------------------------------------------------------------------------------------------------------------------------------------|------------------------------------------------------------------------------------------------------------------------------------------------------------------------------|----------------------------------------------------------------------------------------------------------------------------------------------------------------------------------------------------------------------------------------------------------------------------------------------------------------------------------------------------------------------------------------------------------------------------------------------------------------------|-----------------------------------------------------------------------------------------------------------------------------------------------------------------------------------------------------------------------------------------------------------------------------------------------------------------------------------------------------------------------------------------------------------------------------------------------------------------------------------------------------------------------------------------------------------------------------------------------|-------------------------------------------------------------------------------------------------------------------------------------------------------------------------------------------------------------------------------------------------------------------------------------------------------------------------------------------------------------------------------------------------------------------------------------------------------------------------------------------------------------------------------------------------------------------------------------------------------------------------------------------------------------------------------------------------------|-------------------------------------------------------------------------------------------------------------------------------------------------------------------------------------------------------------------------------------------------------------------------------------------------------------------------------------------------------------------------------------------------------------------------------------------------------------------------------------------------------------------------------------------------------------------------------------------------------------------------------------------------------------------------------------------------------------------------------------------------------------------------------------------------------------------------------|--|--|--|
| 200                        | 0 – Nov.5 20                                                                                          | )10                                                                                                                                                  |                                                                                                                                                                              |                                                                                                                                                                                                                                                                                                                                                                                                                                                                      |                                                                                                                                                                                                                                                                                                                                                                                                                                                                                                                                                                                               | Avg # of                                                                                                                                                                                                                                                                                                                                                                                                                                                                                                                                                                                                                                                                                              | Avg # of                                                                                                                                                                                                                                                                                                                                                                                                                                                                                                                                                                                                                                                                                                                                                                                                                      |  |  |  |
| Moving with                | Ignoring                                                                                              |                                                                                                                                                      |                                                                                                                                                                              | Average                                                                                                                                                                                                                                                                                                                                                                                                                                                              | Average                                                                                                                                                                                                                                                                                                                                                                                                                                                                                                                                                                                       | Months                                                                                                                                                                                                                                                                                                                                                                                                                                                                                                                                                                                                                                                                                                | Months                                                                                                                                                                                                                                                                                                                                                                                                                                                                                                                                                                                                                                                                                                                                                                                                                        |  |  |  |
| Bias                       | Bias                                                                                                  | Winners                                                                                                                                              | Losers                                                                                                                                                                       | Winner                                                                                                                                                                                                                                                                                                                                                                                                                                                               | Loser                                                                                                                                                                                                                                                                                                                                                                                                                                                                                                                                                                                         | Winners                                                                                                                                                                                                                                                                                                                                                                                                                                                                                                                                                                                                                                                                                               | Losers                                                                                                                                                                                                                                                                                                                                                                                                                                                                                                                                                                                                                                                                                                                                                                                                                        |  |  |  |
| 67.38%                     | 19.67%                                                                                                | 6                                                                                                                                                    | 2                                                                                                                                                                            | 13.97%                                                                                                                                                                                                                                                                                                                                                                                                                                                               | -8.22%                                                                                                                                                                                                                                                                                                                                                                                                                                                                                                                                                                                        | 20.67                                                                                                                                                                                                                                                                                                                                                                                                                                                                                                                                                                                                                                                                                                 | 2.50                                                                                                                                                                                                                                                                                                                                                                                                                                                                                                                                                                                                                                                                                                                                                                                                                          |  |  |  |
| 107.58%                    | 4.82%                                                                                                 | 5                                                                                                                                                    | 2                                                                                                                                                                            | 25.24%                                                                                                                                                                                                                                                                                                                                                                                                                                                               | -9.30%                                                                                                                                                                                                                                                                                                                                                                                                                                                                                                                                                                                        | 23.20                                                                                                                                                                                                                                                                                                                                                                                                                                                                                                                                                                                                                                                                                                 | 7.00                                                                                                                                                                                                                                                                                                                                                                                                                                                                                                                                                                                                                                                                                                                                                                                                                          |  |  |  |
| 238.48%                    | 2.98%                                                                                                 | 7                                                                                                                                                    | 4                                                                                                                                                                            | 40.01%                                                                                                                                                                                                                                                                                                                                                                                                                                                               | -10.39%                                                                                                                                                                                                                                                                                                                                                                                                                                                                                                                                                                                       | 16.14                                                                                                                                                                                                                                                                                                                                                                                                                                                                                                                                                                                                                                                                                                 | 4.25                                                                                                                                                                                                                                                                                                                                                                                                                                                                                                                                                                                                                                                                                                                                                                                                                          |  |  |  |
| 84.92%                     | -17.38%                                                                                               | 6                                                                                                                                                    | 3                                                                                                                                                                            | 18.63%                                                                                                                                                                                                                                                                                                                                                                                                                                                               | -8.95%                                                                                                                                                                                                                                                                                                                                                                                                                                                                                                                                                                                        | 18.83                                                                                                                                                                                                                                                                                                                                                                                                                                                                                                                                                                                                                                                                                                 | 5.67                                                                                                                                                                                                                                                                                                                                                                                                                                                                                                                                                                                                                                                                                                                                                                                                                          |  |  |  |
| 57.47%                     | 23.29%                                                                                                | 4                                                                                                                                                    | 1                                                                                                                                                                            | 17.97%                                                                                                                                                                                                                                                                                                                                                                                                                                                               | -14.40%                                                                                                                                                                                                                                                                                                                                                                                                                                                                                                                                                                                       | 16.75                                                                                                                                                                                                                                                                                                                                                                                                                                                                                                                                                                                                                                                                                                 | 2.00                                                                                                                                                                                                                                                                                                                                                                                                                                                                                                                                                                                                                                                                                                                                                                                                                          |  |  |  |
| 110.70%                    | 13.47%                                                                                                | 5                                                                                                                                                    | 2                                                                                                                                                                            | 25.75%                                                                                                                                                                                                                                                                                                                                                                                                                                                               | -9.02%                                                                                                                                                                                                                                                                                                                                                                                                                                                                                                                                                                                        | 23.60                                                                                                                                                                                                                                                                                                                                                                                                                                                                                                                                                                                                                                                                                                 | 6.00                                                                                                                                                                                                                                                                                                                                                                                                                                                                                                                                                                                                                                                                                                                                                                                                                          |  |  |  |
| 110.06%                    | 10.32%                                                                                                | 5                                                                                                                                                    | 2                                                                                                                                                                            | 25.84%                                                                                                                                                                                                                                                                                                                                                                                                                                                               | -9.56%                                                                                                                                                                                                                                                                                                                                                                                                                                                                                                                                                                                        | 23.20                                                                                                                                                                                                                                                                                                                                                                                                                                                                                                                                                                                                                                                                                                 | 7.00                                                                                                                                                                                                                                                                                                                                                                                                                                                                                                                                                                                                                                                                                                                                                                                                                          |  |  |  |
|                            |                                                                                                       |                                                                                                                                                      |                                                                                                                                                                              |                                                                                                                                                                                                                                                                                                                                                                                                                                                                      |                                                                                                                                                                                                                                                                                                                                                                                                                                                                                                                                                                                               |                                                                                                                                                                                                                                                                                                                                                                                                                                                                                                                                                                                                                                                                                                       |                                                                                                                                                                                                                                                                                                                                                                                                                                                                                                                                                                                                                                                                                                                                                                                                                               |  |  |  |
| 110.94%                    | 8.17%                                                                                                 | 5.43                                                                                                                                                 | 2.29                                                                                                                                                                         | 23.92%                                                                                                                                                                                                                                                                                                                                                                                                                                                               | -9.98%                                                                                                                                                                                                                                                                                                                                                                                                                                                                                                                                                                                        | 20.34                                                                                                                                                                                                                                                                                                                                                                                                                                                                                                                                                                                                                                                                                                 | 4.92                                                                                                                                                                                                                                                                                                                                                                                                                                                                                                                                                                                                                                                                                                                                                                                                                          |  |  |  |
|                            | 2000<br>Moving with<br>Bias<br>67.38%<br>107.58%<br>238.48%<br>84.92%<br>57.47%<br>110.70%<br>110.06% | 2000 - Nov.5 20  Moving with Ignoring Bias Bias 67.38% 19.67% 107.58% 4.82% 238.48% 2.98% 84.92% -17.38% 57.47% 23.29% 110.70% 13.47% 110.06% 10.32% | 2000 - Nov.5 2010  Moving with Ignoring Bias Bias Winners 67.38% 19.67% 6 107.58% 4.82% 5 238.48% 2.98% 7 84.92% -17.38% 6 57.47% 23.29% 4 110.70% 13.47% 5 110.06% 10.32% 5 | 2000 – Nov.5 2010           Moving with Bias         Bias Bias Winners         Losers           67.38%         19.67%         6         2           107.58%         4.82%         5         2           238.48%         2.98%         7         4           84.92%         -17.38%         6         3           57.47%         23.29%         4         1           110.70%         13.47%         5         2           110.06%         10.32%         5         2 | 2000 – Nov.5 2010           Moving with Bias         Ignoring Bias Bias Winners         Losers Winner           67.38%         19.67%         6         2         13.97%           107.58%         4.82%         5         2         25.24%           238.48%         2.98%         7         4         40.01%           84.92%         -17.38%         6         3         18.63%           57.47%         23.29%         4         1         17.97%           110.70%         13.47%         5         2         25.75%           110.06%         10.32%         5         2         25.84% | 2000 – Nov.5 2010           Moving with Bias         Bias Bias Winners         Losers Winner Loser           67.38%         19.67%         6         2         13.97%         -8.22%           107.58%         4.82%         5         2         25.24%         -9.30%           238.48%         2.98%         7         4         40.01%         -10.39%           84.92%         -17.38%         6         3         18.63%         -8.95%           57.47%         23.29%         4         1         17.97%         -14.40%           110.70%         13.47%         5         2         25.75%         -9.02%           110.06%         10.32%         5         2         25.84%         -9.56% | Avg # of           Moving with Bias         Bias Bias Winners         Losers Losers         Winner Loser         Winners           67.38%         19.67%         6         2         13.97%         -8.22%         20.67           107.58%         4.82%         5         2         25.24%         -9.30%         23.20           238.48%         2.98%         7         4         40.01%         -10.39%         16.14           84.92%         -17.38%         6         3         18.63%         -8.95%         18.83           57.47%         23.29%         4         1         17.97%         -14.40%         16.75           110.70%         13.47%         5         2         25.75%         -9.02%         23.60           110.06%         10.32%         5         2         25.84%         -9.56%         23.20 |  |  |  |