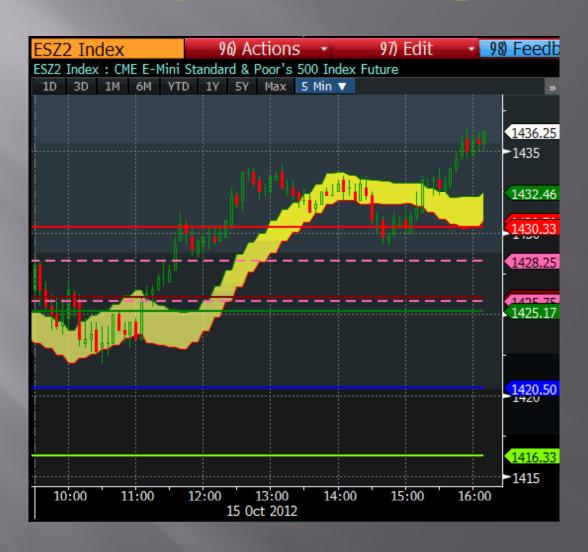

#of Moving with Bias Moving with Average Average Months Less Ignoring Bias Ignoring Months Winners Losers (monthly "Big B") Bias Bias Winners Losers Winner Loser Beta =>1 Dow Stocks: 91.12% 1.21% 3.71 5.14 21.00 8.67 90% 42.44% -11.70% All Dow Stocks: 23% 34.30% 11.66% 3.60 6.07 30.44% -11.84% 20.85 8.22

#### Setups

Indicate a Potential Change in Trend

Find Moments that often Precede a Change in Trend

Use Triggers to Make a Trade Following a Setup

#### Setups















Used to Enter a Trade

**Entry Points Following Setup Indications** 

Triggers Used in Line with the Bias





















# Setup or Trigger?



# Setup or Trigger?



# Applying Investment Research

Determine Bias

Observe Setups

Act On Triggers

Go Long or Short

Monitor Trades

Hold or Close Position



















































#### Erlanger Studies on Bloomberg ERLA <GO>

Phil Erlanger Research Co., Inc.
PO Box 2680
Acton, MA 01720
phil@erlanger.com

Tel.: 978-263-2536