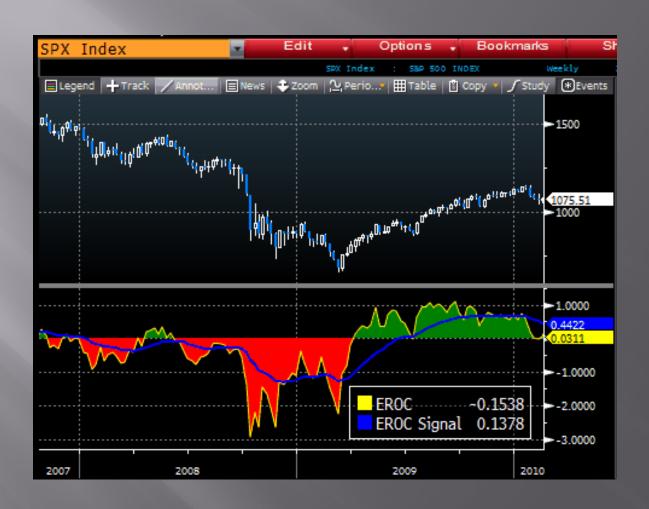

#### Bias - WCOM

#### Bias - WCOM

| Big Picture Bias - Indices |                                                                                                       |                                                                                                                                                      |                                                                                                                                                                              |                                                                                                                                                                                                                                                                                                                                                                                                                                                                      |                                                                                                                                                                                                                                                                                                                                                                                                                                                                                                                                                                                               |                                                                                                                                                                                                                                                                                                                                                                                                                                                                                                                                                                                                                                                                                                       |                                                                                                                                                                                                                                                                                                                                                                                                                                                                                                                                                                                                                                                                                                                                                                                                                               |  |  |  |
|----------------------------|-------------------------------------------------------------------------------------------------------|------------------------------------------------------------------------------------------------------------------------------------------------------|------------------------------------------------------------------------------------------------------------------------------------------------------------------------------|----------------------------------------------------------------------------------------------------------------------------------------------------------------------------------------------------------------------------------------------------------------------------------------------------------------------------------------------------------------------------------------------------------------------------------------------------------------------|-----------------------------------------------------------------------------------------------------------------------------------------------------------------------------------------------------------------------------------------------------------------------------------------------------------------------------------------------------------------------------------------------------------------------------------------------------------------------------------------------------------------------------------------------------------------------------------------------|-------------------------------------------------------------------------------------------------------------------------------------------------------------------------------------------------------------------------------------------------------------------------------------------------------------------------------------------------------------------------------------------------------------------------------------------------------------------------------------------------------------------------------------------------------------------------------------------------------------------------------------------------------------------------------------------------------|-------------------------------------------------------------------------------------------------------------------------------------------------------------------------------------------------------------------------------------------------------------------------------------------------------------------------------------------------------------------------------------------------------------------------------------------------------------------------------------------------------------------------------------------------------------------------------------------------------------------------------------------------------------------------------------------------------------------------------------------------------------------------------------------------------------------------------|--|--|--|
| 200                        | 0 – Nov.5 20                                                                                          | )10                                                                                                                                                  |                                                                                                                                                                              |                                                                                                                                                                                                                                                                                                                                                                                                                                                                      |                                                                                                                                                                                                                                                                                                                                                                                                                                                                                                                                                                                               | Avg # of                                                                                                                                                                                                                                                                                                                                                                                                                                                                                                                                                                                                                                                                                              | Avg # of                                                                                                                                                                                                                                                                                                                                                                                                                                                                                                                                                                                                                                                                                                                                                                                                                      |  |  |  |
| Moving with                | Ignoring                                                                                              |                                                                                                                                                      |                                                                                                                                                                              | Average                                                                                                                                                                                                                                                                                                                                                                                                                                                              | Average                                                                                                                                                                                                                                                                                                                                                                                                                                                                                                                                                                                       | Months                                                                                                                                                                                                                                                                                                                                                                                                                                                                                                                                                                                                                                                                                                | Months                                                                                                                                                                                                                                                                                                                                                                                                                                                                                                                                                                                                                                                                                                                                                                                                                        |  |  |  |
| Bias                       | Bias                                                                                                  | Winners                                                                                                                                              | Losers                                                                                                                                                                       | Winner                                                                                                                                                                                                                                                                                                                                                                                                                                                               | Loser                                                                                                                                                                                                                                                                                                                                                                                                                                                                                                                                                                                         | Winners                                                                                                                                                                                                                                                                                                                                                                                                                                                                                                                                                                                                                                                                                               | Losers                                                                                                                                                                                                                                                                                                                                                                                                                                                                                                                                                                                                                                                                                                                                                                                                                        |  |  |  |
| 67.38%                     | 19.67%                                                                                                | 6                                                                                                                                                    | 2                                                                                                                                                                            | 13.97%                                                                                                                                                                                                                                                                                                                                                                                                                                                               | -8.22%                                                                                                                                                                                                                                                                                                                                                                                                                                                                                                                                                                                        | 20.67                                                                                                                                                                                                                                                                                                                                                                                                                                                                                                                                                                                                                                                                                                 | 2.50                                                                                                                                                                                                                                                                                                                                                                                                                                                                                                                                                                                                                                                                                                                                                                                                                          |  |  |  |
| 107.58%                    | 4.82%                                                                                                 | 5                                                                                                                                                    | 2                                                                                                                                                                            | 25.24%                                                                                                                                                                                                                                                                                                                                                                                                                                                               | -9.30%                                                                                                                                                                                                                                                                                                                                                                                                                                                                                                                                                                                        | 23.20                                                                                                                                                                                                                                                                                                                                                                                                                                                                                                                                                                                                                                                                                                 | 7.00                                                                                                                                                                                                                                                                                                                                                                                                                                                                                                                                                                                                                                                                                                                                                                                                                          |  |  |  |
| 238.48%                    | 2.98%                                                                                                 | 7                                                                                                                                                    | 4                                                                                                                                                                            | 40.01%                                                                                                                                                                                                                                                                                                                                                                                                                                                               | -10.39%                                                                                                                                                                                                                                                                                                                                                                                                                                                                                                                                                                                       | 16.14                                                                                                                                                                                                                                                                                                                                                                                                                                                                                                                                                                                                                                                                                                 | 4.25                                                                                                                                                                                                                                                                                                                                                                                                                                                                                                                                                                                                                                                                                                                                                                                                                          |  |  |  |
| 84.92%                     | -17.38%                                                                                               | 6                                                                                                                                                    | 3                                                                                                                                                                            | 18.63%                                                                                                                                                                                                                                                                                                                                                                                                                                                               | -8.95%                                                                                                                                                                                                                                                                                                                                                                                                                                                                                                                                                                                        | 18.83                                                                                                                                                                                                                                                                                                                                                                                                                                                                                                                                                                                                                                                                                                 | 5.67                                                                                                                                                                                                                                                                                                                                                                                                                                                                                                                                                                                                                                                                                                                                                                                                                          |  |  |  |
| 57.47%                     | 23.29%                                                                                                | 4                                                                                                                                                    | 1                                                                                                                                                                            | 17.97%                                                                                                                                                                                                                                                                                                                                                                                                                                                               | -14.40%                                                                                                                                                                                                                                                                                                                                                                                                                                                                                                                                                                                       | 16.75                                                                                                                                                                                                                                                                                                                                                                                                                                                                                                                                                                                                                                                                                                 | 2.00                                                                                                                                                                                                                                                                                                                                                                                                                                                                                                                                                                                                                                                                                                                                                                                                                          |  |  |  |
| 110.70%                    | 13.47%                                                                                                | 5                                                                                                                                                    | 2                                                                                                                                                                            | 25.75%                                                                                                                                                                                                                                                                                                                                                                                                                                                               | -9.02%                                                                                                                                                                                                                                                                                                                                                                                                                                                                                                                                                                                        | 23.60                                                                                                                                                                                                                                                                                                                                                                                                                                                                                                                                                                                                                                                                                                 | 6.00                                                                                                                                                                                                                                                                                                                                                                                                                                                                                                                                                                                                                                                                                                                                                                                                                          |  |  |  |
| 110.06%                    | 10.32%                                                                                                | 5                                                                                                                                                    | 2                                                                                                                                                                            | 25.84%                                                                                                                                                                                                                                                                                                                                                                                                                                                               | -9.56%                                                                                                                                                                                                                                                                                                                                                                                                                                                                                                                                                                                        | 23.20                                                                                                                                                                                                                                                                                                                                                                                                                                                                                                                                                                                                                                                                                                 | 7.00                                                                                                                                                                                                                                                                                                                                                                                                                                                                                                                                                                                                                                                                                                                                                                                                                          |  |  |  |
|                            |                                                                                                       |                                                                                                                                                      |                                                                                                                                                                              |                                                                                                                                                                                                                                                                                                                                                                                                                                                                      |                                                                                                                                                                                                                                                                                                                                                                                                                                                                                                                                                                                               |                                                                                                                                                                                                                                                                                                                                                                                                                                                                                                                                                                                                                                                                                                       |                                                                                                                                                                                                                                                                                                                                                                                                                                                                                                                                                                                                                                                                                                                                                                                                                               |  |  |  |
| 110.94%                    | 8.17%                                                                                                 | 5.43                                                                                                                                                 | 2.29                                                                                                                                                                         | 23.92%                                                                                                                                                                                                                                                                                                                                                                                                                                                               | -9.98%                                                                                                                                                                                                                                                                                                                                                                                                                                                                                                                                                                                        | 20.34                                                                                                                                                                                                                                                                                                                                                                                                                                                                                                                                                                                                                                                                                                 | 4.92                                                                                                                                                                                                                                                                                                                                                                                                                                                                                                                                                                                                                                                                                                                                                                                                                          |  |  |  |
|                            | 2000<br>Moving with<br>Bias<br>67.38%<br>107.58%<br>238.48%<br>84.92%<br>57.47%<br>110.70%<br>110.06% | 2000 - Nov.5 20  Moving with Ignoring Bias Bias 67.38% 19.67% 107.58% 4.82% 238.48% 2.98% 84.92% -17.38% 57.47% 23.29% 110.70% 13.47% 110.06% 10.32% | 2000 - Nov.5 2010  Moving with Ignoring Bias Bias Winners 67.38% 19.67% 6 107.58% 4.82% 5 238.48% 2.98% 7 84.92% -17.38% 6 57.47% 23.29% 4 110.70% 13.47% 5 110.06% 10.32% 5 | 2000 – Nov.5 2010           Moving with Bias         Bias Bias Winners         Losers           67.38%         19.67%         6         2           107.58%         4.82%         5         2           238.48%         2.98%         7         4           84.92%         -17.38%         6         3           57.47%         23.29%         4         1           110.70%         13.47%         5         2           110.06%         10.32%         5         2 | 2000 – Nov.5 2010           Moving with Bias         Ignoring Bias Bias Winners         Losers Winner           67.38%         19.67%         6         2         13.97%           107.58%         4.82%         5         2         25.24%           238.48%         2.98%         7         4         40.01%           84.92%         -17.38%         6         3         18.63%           57.47%         23.29%         4         1         17.97%           110.70%         13.47%         5         2         25.75%           110.06%         10.32%         5         2         25.84% | 2000 – Nov.5 2010           Moving with Bias         Bias Bias Winners         Losers Winner Loser           67.38%         19.67%         6         2         13.97%         -8.22%           107.58%         4.82%         5         2         25.24%         -9.30%           238.48%         2.98%         7         4         40.01%         -10.39%           84.92%         -17.38%         6         3         18.63%         -8.95%           57.47%         23.29%         4         1         17.97%         -14.40%           110.70%         13.47%         5         2         25.75%         -9.02%           110.06%         10.32%         5         2         25.84%         -9.56% | Avg # of           Moving with Bias         Bias Bias Winners         Losers Losers         Winner Loser         Winners           67.38%         19.67%         6         2         13.97%         -8.22%         20.67           107.58%         4.82%         5         2         25.24%         -9.30%         23.20           238.48%         2.98%         7         4         40.01%         -10.39%         16.14           84.92%         -17.38%         6         3         18.63%         -8.95%         18.83           57.47%         23.29%         4         1         17.97%         -14.40%         16.75           110.70%         13.47%         5         2         25.75%         -9.02%         23.60           110.06%         10.32%         5         2         25.84%         -9.56%         23.20 |  |  |  |