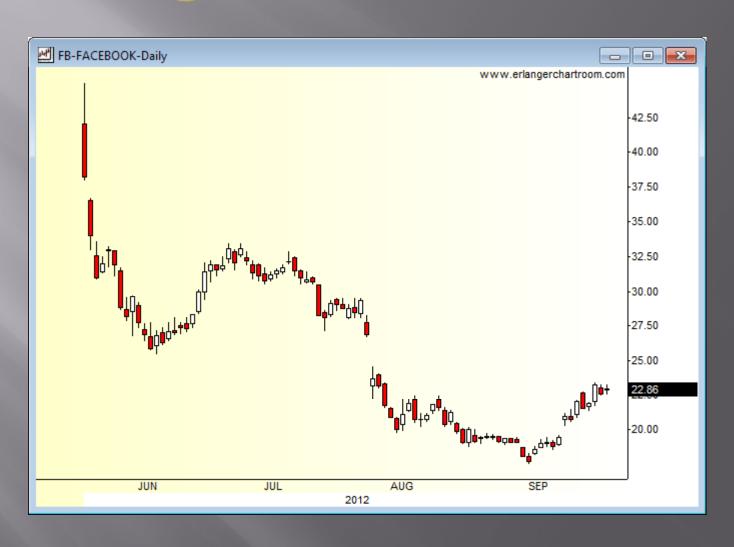

| Moving with the Daily DMA Channel |           |               |             |              |                 |         |  |  |  |  |  |
|-----------------------------------|-----------|---------------|-------------|--------------|-----------------|---------|--|--|--|--|--|
|                                   | FB - Face | book in 2     | 012 ©       | Phil Erlange | er Research Co. | ., Inc. |  |  |  |  |  |
|                                   | Start     |               | End         |              |                 | # of    |  |  |  |  |  |
| Direction                         | Date      | FB            | Date        | FB           | % change        | days    |  |  |  |  |  |
| UP                                | Jun-2012  | 28.29         | Jul-2012    | 30.77        | 8.77%           | 18      |  |  |  |  |  |
| DOWN                              | Jul-2012  | 30.77         | Sep-2012    | 19.43        | 58.36%          | 71      |  |  |  |  |  |
| UP                                | Sep-2012  | 19.43         | Sep-2012    | 22.86        | 17.65%          | 10      |  |  |  |  |  |
|                                   | Movi      | ing with the  | Daily DMA a | ıs Bias =    | 84.78%          |         |  |  |  |  |  |
|                                   |           |               | Buy         | & Hold =     | -45.64%         |         |  |  |  |  |  |
|                                   |           | 3             |             |              |                 |         |  |  |  |  |  |
|                                   |           | 0             |             |              |                 |         |  |  |  |  |  |
|                                   |           | 28.26%<br>n/a |             |              |                 |         |  |  |  |  |  |