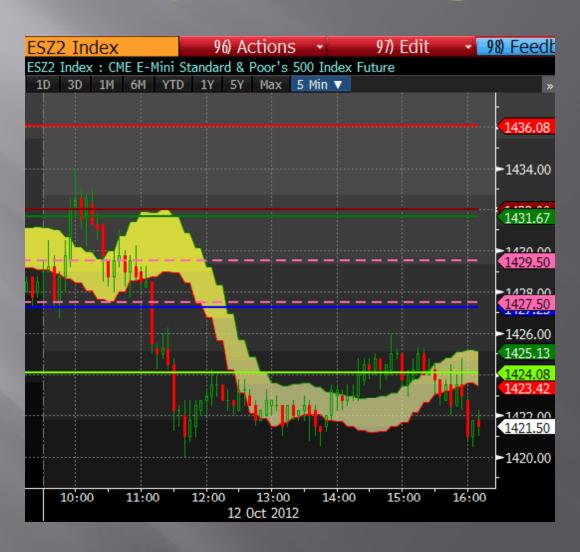

f Moving with Bias Moving with Average Average Months Less Ignoring Bias Ignoring Months Winners Losers (monthly "Big B") Bias Bias Winners Losers Winner Loser Beta =>1 Dow Stocks: 91.12% 1.21% 3.71 5.14 21.00 8.67 90% 42.44% -11.70% All Dow Stocks: 23% 34.30% 11.66% 3.60 6.07 30.44% -11.84% 20.85 8.22

#### Setups

Indicate a Potential Change in Trend

Find Moments that often Precede a Change in Trend

Use Triggers to Make a Trade Following a Setup

#### Setups















Used to Enter a Trade

**Entry Points Following Setup Indications** 

Triggers Used in Line with the Bias





















# Setup or Trigger?



# Setup or Trigger?



# Applying Investment Research

Determine Bias

Observe Setups

Act On Triggers

Go Long or Short

Monitor Trades

Hold or Close Position



















































#### Erlanger Studies on Bloomberg ERLA <GO>

Phil Erlanger Research Co., Inc.
PO Box 2680
Acton, MA 01720
phil@erlanger.com

Tel.: 978-263-2536