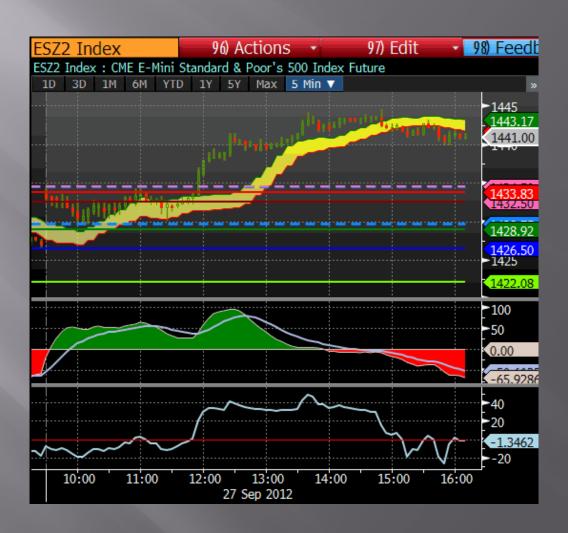

ing with Average Average Months Less Ignoring Bias Ignoring Months Winners Losers (monthly "Big B") Bias Bias Winners Losers Winner Loser Beta =>1 Dow Stocks: 91.12% 1.21% 3.71 5.14 21.00 8.67 90% 42.44% -11.70% All Dow Stocks: 23% 34.30% 11.66% 3.60 6.07 30.44% -11.84% 20.85 8.22

#### Setups

Indicate a Potential Change in Trend

Find Moments that often Precede a Change in Trend

Use Triggers to Make a Trade Following a Setup

#### Setups















Used to Enter a Trade

**Entry Points Following Setup Indications** 

Triggers Used in Line with the Bias





















# Setup or Trigger?



# Setup or Trigger?



# Applying Investment Research

Determine Bias

Observe Setups

Act On Triggers

Go Long or Short

Monitor Trades

Hold or Close Position



















































#### Erlanger Studies on Bloomberg ERLA <GO>

Phil Erlanger Research Co., Inc.
PO Box 2680
Acton, MA 01720
phil@erlanger.com

Tel.: 978-263-2536