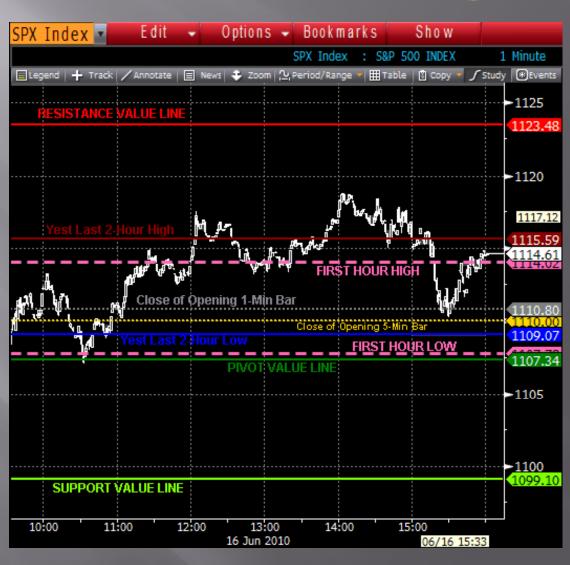

#### Bias - WCOM

#### Bias - WCOM

| Big Picture Bias - Indices |                                                                                                       |                                                                                                                                                      |                                                                                                                                                                              |                                                                                                                                                                                                                                                                                                                                                                                                                                                                      |                                                                                                                                                                                                                                                                                                                                                                                                                                                                                                                                                                                               |                                                                                                                                                                                                                                                                                                                                                                                                                                                                                                                                                                                                                                                                                                       |                                                                                                                                                                                                                                                                                                                                                                                                                                                                                                                                                                                                                                                                                                                                                                                                                               |  |  |  |
|----------------------------|-------------------------------------------------------------------------------------------------------|------------------------------------------------------------------------------------------------------------------------------------------------------|------------------------------------------------------------------------------------------------------------------------------------------------------------------------------|----------------------------------------------------------------------------------------------------------------------------------------------------------------------------------------------------------------------------------------------------------------------------------------------------------------------------------------------------------------------------------------------------------------------------------------------------------------------|-----------------------------------------------------------------------------------------------------------------------------------------------------------------------------------------------------------------------------------------------------------------------------------------------------------------------------------------------------------------------------------------------------------------------------------------------------------------------------------------------------------------------------------------------------------------------------------------------|-------------------------------------------------------------------------------------------------------------------------------------------------------------------------------------------------------------------------------------------------------------------------------------------------------------------------------------------------------------------------------------------------------------------------------------------------------------------------------------------------------------------------------------------------------------------------------------------------------------------------------------------------------------------------------------------------------|-------------------------------------------------------------------------------------------------------------------------------------------------------------------------------------------------------------------------------------------------------------------------------------------------------------------------------------------------------------------------------------------------------------------------------------------------------------------------------------------------------------------------------------------------------------------------------------------------------------------------------------------------------------------------------------------------------------------------------------------------------------------------------------------------------------------------------|--|--|--|
| 200                        | 0 – Nov.5 20                                                                                          | )10                                                                                                                                                  |                                                                                                                                                                              |                                                                                                                                                                                                                                                                                                                                                                                                                                                                      |                                                                                                                                                                                                                                                                                                                                                                                                                                                                                                                                                                                               | Avg # of                                                                                                                                                                                                                                                                                                                                                                                                                                                                                                                                                                                                                                                                                              | Avg # of                                                                                                                                                                                                                                                                                                                                                                                                                                                                                                                                                                                                                                                                                                                                                                                                                      |  |  |  |
| Moving with                | Ignoring                                                                                              |                                                                                                                                                      |                                                                                                                                                                              | Average                                                                                                                                                                                                                                                                                                                                                                                                                                                              | Average                                                                                                                                                                                                                                                                                                                                                                                                                                                                                                                                                                                       | Months                                                                                                                                                                                                                                                                                                                                                                                                                                                                                                                                                                                                                                                                                                | Months                                                                                                                                                                                                                                                                                                                                                                                                                                                                                                                                                                                                                                                                                                                                                                                                                        |  |  |  |
| Bias                       | Bias                                                                                                  | Winners                                                                                                                                              | Losers                                                                                                                                                                       | Winner                                                                                                                                                                                                                                                                                                                                                                                                                                                               | Loser                                                                                                                                                                                                                                                                                                                                                                                                                                                                                                                                                                                         | Winners                                                                                                                                                                                                                                                                                                                                                                                                                                                                                                                                                                                                                                                                                               | Losers                                                                                                                                                                                                                                                                                                                                                                                                                                                                                                                                                                                                                                                                                                                                                                                                                        |  |  |  |
| 67.38%                     | 19.67%                                                                                                | 6                                                                                                                                                    | 2                                                                                                                                                                            | 13.97%                                                                                                                                                                                                                                                                                                                                                                                                                                                               | -8.22%                                                                                                                                                                                                                                                                                                                                                                                                                                                                                                                                                                                        | 20.67                                                                                                                                                                                                                                                                                                                                                                                                                                                                                                                                                                                                                                                                                                 | 2.50                                                                                                                                                                                                                                                                                                                                                                                                                                                                                                                                                                                                                                                                                                                                                                                                                          |  |  |  |
| 107.58%                    | 4.82%                                                                                                 | 5                                                                                                                                                    | 2                                                                                                                                                                            | 25.24%                                                                                                                                                                                                                                                                                                                                                                                                                                                               | -9.30%                                                                                                                                                                                                                                                                                                                                                                                                                                                                                                                                                                                        | 23.20                                                                                                                                                                                                                                                                                                                                                                                                                                                                                                                                                                                                                                                                                                 | 7.00                                                                                                                                                                                                                                                                                                                                                                                                                                                                                                                                                                                                                                                                                                                                                                                                                          |  |  |  |
| 238.48%                    | 2.98%                                                                                                 | 7                                                                                                                                                    | 4                                                                                                                                                                            | 40.01%                                                                                                                                                                                                                                                                                                                                                                                                                                                               | -10.39%                                                                                                                                                                                                                                                                                                                                                                                                                                                                                                                                                                                       | 16.14                                                                                                                                                                                                                                                                                                                                                                                                                                                                                                                                                                                                                                                                                                 | 4.25                                                                                                                                                                                                                                                                                                                                                                                                                                                                                                                                                                                                                                                                                                                                                                                                                          |  |  |  |
| 84.92%                     | -17.38%                                                                                               | 6                                                                                                                                                    | 3                                                                                                                                                                            | 18.63%                                                                                                                                                                                                                                                                                                                                                                                                                                                               | -8.95%                                                                                                                                                                                                                                                                                                                                                                                                                                                                                                                                                                                        | 18.83                                                                                                                                                                                                                                                                                                                                                                                                                                                                                                                                                                                                                                                                                                 | 5.67                                                                                                                                                                                                                                                                                                                                                                                                                                                                                                                                                                                                                                                                                                                                                                                                                          |  |  |  |
| 57.47%                     | 23.29%                                                                                                | 4                                                                                                                                                    | 1                                                                                                                                                                            | 17.97%                                                                                                                                                                                                                                                                                                                                                                                                                                                               | -14.40%                                                                                                                                                                                                                                                                                                                                                                                                                                                                                                                                                                                       | 16.75                                                                                                                                                                                                                                                                                                                                                                                                                                                                                                                                                                                                                                                                                                 | 2.00                                                                                                                                                                                                                                                                                                                                                                                                                                                                                                                                                                                                                                                                                                                                                                                                                          |  |  |  |
| 110.70%                    | 13.47%                                                                                                | 5                                                                                                                                                    | 2                                                                                                                                                                            | 25.75%                                                                                                                                                                                                                                                                                                                                                                                                                                                               | -9.02%                                                                                                                                                                                                                                                                                                                                                                                                                                                                                                                                                                                        | 23.60                                                                                                                                                                                                                                                                                                                                                                                                                                                                                                                                                                                                                                                                                                 | 6.00                                                                                                                                                                                                                                                                                                                                                                                                                                                                                                                                                                                                                                                                                                                                                                                                                          |  |  |  |
| 110.06%                    | 10.32%                                                                                                | 5                                                                                                                                                    | 2                                                                                                                                                                            | 25.84%                                                                                                                                                                                                                                                                                                                                                                                                                                                               | -9.56%                                                                                                                                                                                                                                                                                                                                                                                                                                                                                                                                                                                        | 23.20                                                                                                                                                                                                                                                                                                                                                                                                                                                                                                                                                                                                                                                                                                 | 7.00                                                                                                                                                                                                                                                                                                                                                                                                                                                                                                                                                                                                                                                                                                                                                                                                                          |  |  |  |
|                            |                                                                                                       |                                                                                                                                                      |                                                                                                                                                                              |                                                                                                                                                                                                                                                                                                                                                                                                                                                                      |                                                                                                                                                                                                                                                                                                                                                                                                                                                                                                                                                                                               |                                                                                                                                                                                                                                                                                                                                                                                                                                                                                                                                                                                                                                                                                                       |                                                                                                                                                                                                                                                                                                                                                                                                                                                                                                                                                                                                                                                                                                                                                                                                                               |  |  |  |
| 110.94%                    | 8.17%                                                                                                 | 5.43                                                                                                                                                 | 2.29                                                                                                                                                                         | 23.92%                                                                                                                                                                                                                                                                                                                                                                                                                                                               | -9.98%                                                                                                                                                                                                                                                                                                                                                                                                                                                                                                                                                                                        | 20.34                                                                                                                                                                                                                                                                                                                                                                                                                                                                                                                                                                                                                                                                                                 | 4.92                                                                                                                                                                                                                                                                                                                                                                                                                                                                                                                                                                                                                                                                                                                                                                                                                          |  |  |  |
|                            | 2000<br>Moving with<br>Bias<br>67.38%<br>107.58%<br>238.48%<br>84.92%<br>57.47%<br>110.70%<br>110.06% | 2000 - Nov.5 20  Moving with Ignoring Bias Bias 67.38% 19.67% 107.58% 4.82% 238.48% 2.98% 84.92% -17.38% 57.47% 23.29% 110.70% 13.47% 110.06% 10.32% | 2000 - Nov.5 2010  Moving with Ignoring Bias Bias Winners 67.38% 19.67% 6 107.58% 4.82% 5 238.48% 2.98% 7 84.92% -17.38% 6 57.47% 23.29% 4 110.70% 13.47% 5 110.06% 10.32% 5 | 2000 – Nov.5 2010           Moving with Bias         Bias Bias Winners         Losers           67.38%         19.67%         6         2           107.58%         4.82%         5         2           238.48%         2.98%         7         4           84.92%         -17.38%         6         3           57.47%         23.29%         4         1           110.70%         13.47%         5         2           110.06%         10.32%         5         2 | 2000 – Nov.5 2010           Moving with Bias         Ignoring Bias Bias Winners         Losers Winner           67.38%         19.67%         6         2         13.97%           107.58%         4.82%         5         2         25.24%           238.48%         2.98%         7         4         40.01%           84.92%         -17.38%         6         3         18.63%           57.47%         23.29%         4         1         17.97%           110.70%         13.47%         5         2         25.75%           110.06%         10.32%         5         2         25.84% | 2000 – Nov.5 2010           Moving with Bias         Bias Bias Winners         Losers Winner Loser           67.38%         19.67%         6         2         13.97%         -8.22%           107.58%         4.82%         5         2         25.24%         -9.30%           238.48%         2.98%         7         4         40.01%         -10.39%           84.92%         -17.38%         6         3         18.63%         -8.95%           57.47%         23.29%         4         1         17.97%         -14.40%           110.70%         13.47%         5         2         25.75%         -9.02%           110.06%         10.32%         5         2         25.84%         -9.56% | Avg # of           Moving with Bias         Bias Bias Winners         Losers Losers         Winner Loser         Winners           67.38%         19.67%         6         2         13.97%         -8.22%         20.67           107.58%         4.82%         5         2         25.24%         -9.30%         23.20           238.48%         2.98%         7         4         40.01%         -10.39%         16.14           84.92%         -17.38%         6         3         18.63%         -8.95%         18.83           57.47%         23.29%         4         1         17.97%         -14.40%         16.75           110.70%         13.47%         5         2         25.75%         -9.02%         23.60           110.06%         10.32%         5         2         25.84%         -9.56%         23.20 |  |  |  |