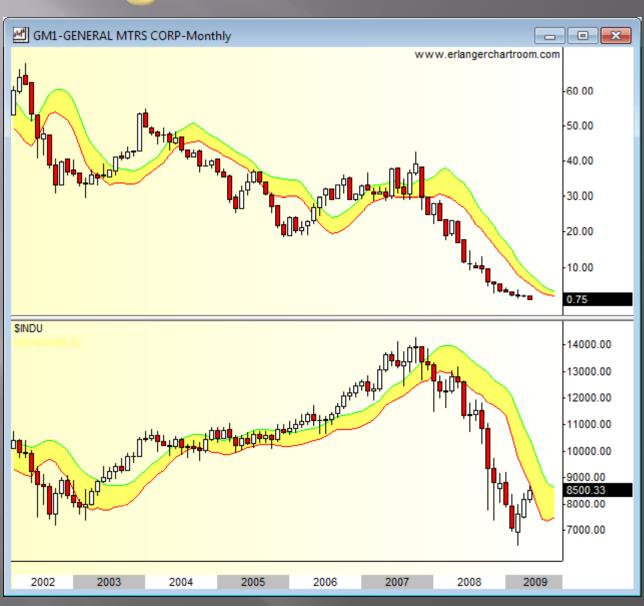

#### Blue Chip Stock:

The issues of normally strong, wellestablished companies that have demonstrated their ability to pay dividends in good times and bad times such as...

Exam Study Guide for Series 65 Investment Advisors Exam

#### Blue Chip Stock:

The issues of normally strong, wellestablished companies that have demonstrated their ability to pay dividends in good times and bad times such as... General Motors.

Exam Study Guide for Series 65 Investment Advisors Exam