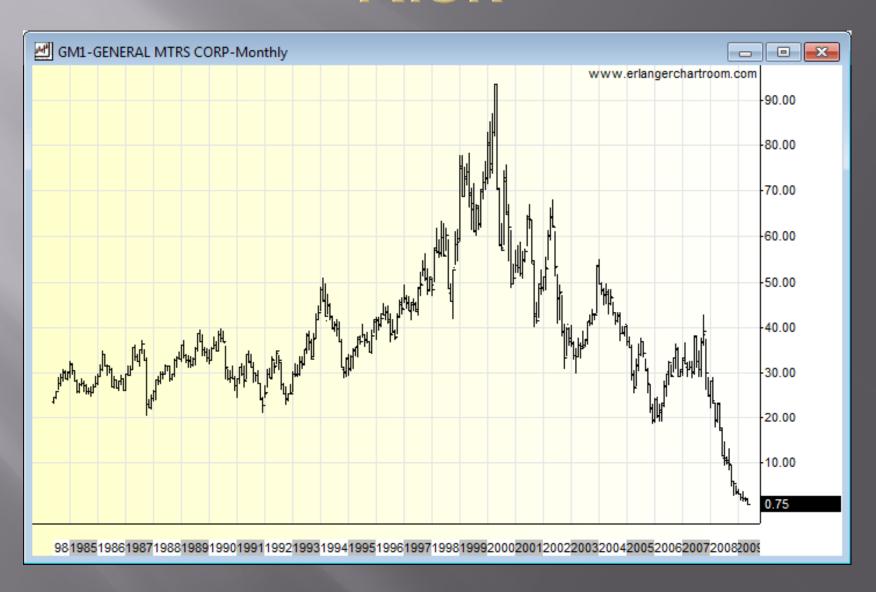

#### Blue Chip Stock:

The issues of normally strong, wellestablished companies that have demonstrated their ability to pay dividends in good times and bad times such as...

Exam Study Guide for Series 65 Investment Advisors Exam

#### Blue Chip Stock:

The issues of normally strong, wellestablished companies that have demonstrated their ability to pay dividends in good times and bad times such as... General Motors.

Exam Study Guide for Series 65 Investment Advisors Exam