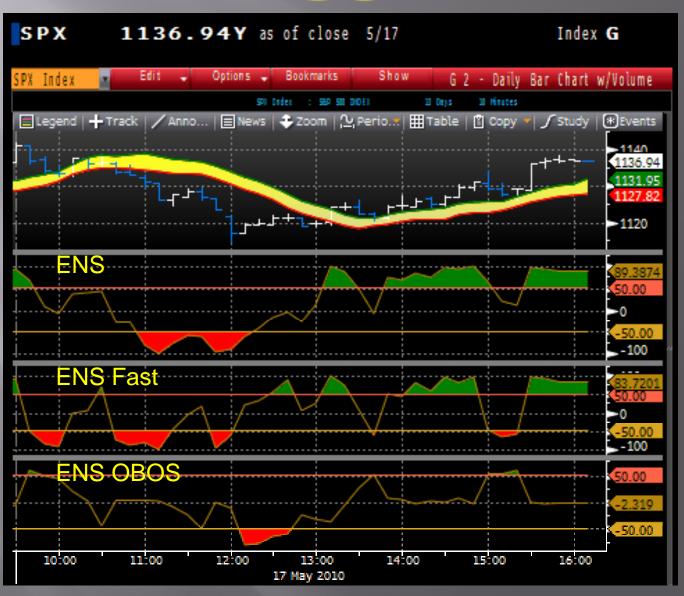

#### Setups

Indicate a Potential Change in Trend

Find Moments that often Precede a Change in Trend

Use Triggers to Make a Trade Following a Setup

#### Setups

Used to Enter a Trade

**Entry Points Following Setup Indications** 

Triggers Used in Line with the Bias