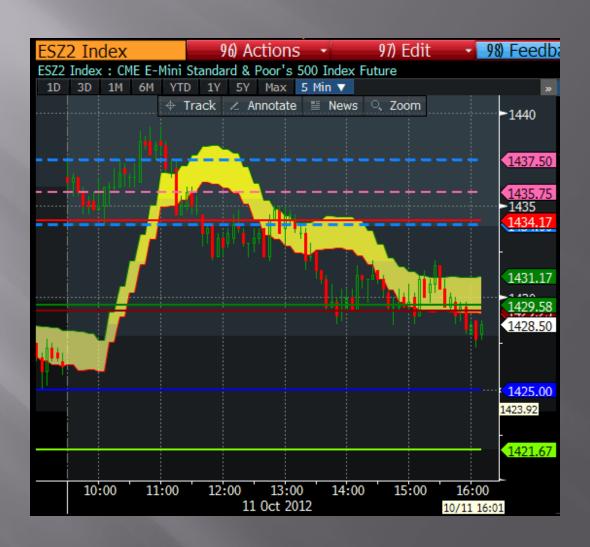

#### Bias - WCOM

#### Bias - WCOM

| Big Picture Bias - Indices |                                                                                                       |                                                                                                                                                      |                                                                                                                                                                              |                                                                                                                                                                                                                                                                                                                                                                                                                                                                      |                                                                                                                                                                                                                                                                                                                                                                                                                                                                                                                                                                                               |                                                                                                                                                                                                                                                                                                                                                                                                                                                                                                                                                                                                                                                                                                       |                                                                                                                                                                                                                                                                                                                                                                                                                                                                                                                                                                                                                                                                                                                                                                                                                               |  |  |  |
|----------------------------|-------------------------------------------------------------------------------------------------------|------------------------------------------------------------------------------------------------------------------------------------------------------|------------------------------------------------------------------------------------------------------------------------------------------------------------------------------|----------------------------------------------------------------------------------------------------------------------------------------------------------------------------------------------------------------------------------------------------------------------------------------------------------------------------------------------------------------------------------------------------------------------------------------------------------------------|-----------------------------------------------------------------------------------------------------------------------------------------------------------------------------------------------------------------------------------------------------------------------------------------------------------------------------------------------------------------------------------------------------------------------------------------------------------------------------------------------------------------------------------------------------------------------------------------------|-------------------------------------------------------------------------------------------------------------------------------------------------------------------------------------------------------------------------------------------------------------------------------------------------------------------------------------------------------------------------------------------------------------------------------------------------------------------------------------------------------------------------------------------------------------------------------------------------------------------------------------------------------------------------------------------------------|-------------------------------------------------------------------------------------------------------------------------------------------------------------------------------------------------------------------------------------------------------------------------------------------------------------------------------------------------------------------------------------------------------------------------------------------------------------------------------------------------------------------------------------------------------------------------------------------------------------------------------------------------------------------------------------------------------------------------------------------------------------------------------------------------------------------------------|--|--|--|
| 200                        | 0 – Nov.5 20                                                                                          | )10                                                                                                                                                  |                                                                                                                                                                              |                                                                                                                                                                                                                                                                                                                                                                                                                                                                      |                                                                                                                                                                                                                                                                                                                                                                                                                                                                                                                                                                                               | Avg # of                                                                                                                                                                                                                                                                                                                                                                                                                                                                                                                                                                                                                                                                                              | Avg # of                                                                                                                                                                                                                                                                                                                                                                                                                                                                                                                                                                                                                                                                                                                                                                                                                      |  |  |  |
| Moving with                | Ignoring                                                                                              |                                                                                                                                                      |                                                                                                                                                                              | Average                                                                                                                                                                                                                                                                                                                                                                                                                                                              | Average                                                                                                                                                                                                                                                                                                                                                                                                                                                                                                                                                                                       | Months                                                                                                                                                                                                                                                                                                                                                                                                                                                                                                                                                                                                                                                                                                | Months                                                                                                                                                                                                                                                                                                                                                                                                                                                                                                                                                                                                                                                                                                                                                                                                                        |  |  |  |
| Bias                       | Bias                                                                                                  | Winners                                                                                                                                              | Losers                                                                                                                                                                       | Winner                                                                                                                                                                                                                                                                                                                                                                                                                                                               | Loser                                                                                                                                                                                                                                                                                                                                                                                                                                                                                                                                                                                         | Winners                                                                                                                                                                                                                                                                                                                                                                                                                                                                                                                                                                                                                                                                                               | Losers                                                                                                                                                                                                                                                                                                                                                                                                                                                                                                                                                                                                                                                                                                                                                                                                                        |  |  |  |
| 67.38%                     | 19.67%                                                                                                | 6                                                                                                                                                    | 2                                                                                                                                                                            | 13.97%                                                                                                                                                                                                                                                                                                                                                                                                                                                               | -8.22%                                                                                                                                                                                                                                                                                                                                                                                                                                                                                                                                                                                        | 20.67                                                                                                                                                                                                                                                                                                                                                                                                                                                                                                                                                                                                                                                                                                 | 2.50                                                                                                                                                                                                                                                                                                                                                                                                                                                                                                                                                                                                                                                                                                                                                                                                                          |  |  |  |
| 107.58%                    | 4.82%                                                                                                 | 5                                                                                                                                                    | 2                                                                                                                                                                            | 25.24%                                                                                                                                                                                                                                                                                                                                                                                                                                                               | -9.30%                                                                                                                                                                                                                                                                                                                                                                                                                                                                                                                                                                                        | 23.20                                                                                                                                                                                                                                                                                                                                                                                                                                                                                                                                                                                                                                                                                                 | 7.00                                                                                                                                                                                                                                                                                                                                                                                                                                                                                                                                                                                                                                                                                                                                                                                                                          |  |  |  |
| 238.48%                    | 2.98%                                                                                                 | 7                                                                                                                                                    | 4                                                                                                                                                                            | 40.01%                                                                                                                                                                                                                                                                                                                                                                                                                                                               | -10.39%                                                                                                                                                                                                                                                                                                                                                                                                                                                                                                                                                                                       | 16.14                                                                                                                                                                                                                                                                                                                                                                                                                                                                                                                                                                                                                                                                                                 | 4.25                                                                                                                                                                                                                                                                                                                                                                                                                                                                                                                                                                                                                                                                                                                                                                                                                          |  |  |  |
| 84.92%                     | -17.38%                                                                                               | 6                                                                                                                                                    | 3                                                                                                                                                                            | 18.63%                                                                                                                                                                                                                                                                                                                                                                                                                                                               | -8.95%                                                                                                                                                                                                                                                                                                                                                                                                                                                                                                                                                                                        | 18.83                                                                                                                                                                                                                                                                                                                                                                                                                                                                                                                                                                                                                                                                                                 | 5.67                                                                                                                                                                                                                                                                                                                                                                                                                                                                                                                                                                                                                                                                                                                                                                                                                          |  |  |  |
| 57.47%                     | 23.29%                                                                                                | 4                                                                                                                                                    | 1                                                                                                                                                                            | 17.97%                                                                                                                                                                                                                                                                                                                                                                                                                                                               | -14.40%                                                                                                                                                                                                                                                                                                                                                                                                                                                                                                                                                                                       | 16.75                                                                                                                                                                                                                                                                                                                                                                                                                                                                                                                                                                                                                                                                                                 | 2.00                                                                                                                                                                                                                                                                                                                                                                                                                                                                                                                                                                                                                                                                                                                                                                                                                          |  |  |  |
| 110.70%                    | 13.47%                                                                                                | 5                                                                                                                                                    | 2                                                                                                                                                                            | 25.75%                                                                                                                                                                                                                                                                                                                                                                                                                                                               | -9.02%                                                                                                                                                                                                                                                                                                                                                                                                                                                                                                                                                                                        | 23.60                                                                                                                                                                                                                                                                                                                                                                                                                                                                                                                                                                                                                                                                                                 | 6.00                                                                                                                                                                                                                                                                                                                                                                                                                                                                                                                                                                                                                                                                                                                                                                                                                          |  |  |  |
| 110.06%                    | 10.32%                                                                                                | 5                                                                                                                                                    | 2                                                                                                                                                                            | 25.84%                                                                                                                                                                                                                                                                                                                                                                                                                                                               | -9.56%                                                                                                                                                                                                                                                                                                                                                                                                                                                                                                                                                                                        | 23.20                                                                                                                                                                                                                                                                                                                                                                                                                                                                                                                                                                                                                                                                                                 | 7.00                                                                                                                                                                                                                                                                                                                                                                                                                                                                                                                                                                                                                                                                                                                                                                                                                          |  |  |  |
|                            |                                                                                                       |                                                                                                                                                      |                                                                                                                                                                              |                                                                                                                                                                                                                                                                                                                                                                                                                                                                      |                                                                                                                                                                                                                                                                                                                                                                                                                                                                                                                                                                                               |                                                                                                                                                                                                                                                                                                                                                                                                                                                                                                                                                                                                                                                                                                       |                                                                                                                                                                                                                                                                                                                                                                                                                                                                                                                                                                                                                                                                                                                                                                                                                               |  |  |  |
| 110.94%                    | 8.17%                                                                                                 | 5.43                                                                                                                                                 | 2.29                                                                                                                                                                         | 23.92%                                                                                                                                                                                                                                                                                                                                                                                                                                                               | -9.98%                                                                                                                                                                                                                                                                                                                                                                                                                                                                                                                                                                                        | 20.34                                                                                                                                                                                                                                                                                                                                                                                                                                                                                                                                                                                                                                                                                                 | 4.92                                                                                                                                                                                                                                                                                                                                                                                                                                                                                                                                                                                                                                                                                                                                                                                                                          |  |  |  |
|                            | 2000<br>Moving with<br>Bias<br>67.38%<br>107.58%<br>238.48%<br>84.92%<br>57.47%<br>110.70%<br>110.06% | 2000 - Nov.5 20  Moving with Ignoring Bias Bias 67.38% 19.67% 107.58% 4.82% 238.48% 2.98% 84.92% -17.38% 57.47% 23.29% 110.70% 13.47% 110.06% 10.32% | 2000 - Nov.5 2010  Moving with Ignoring Bias Bias Winners 67.38% 19.67% 6 107.58% 4.82% 5 238.48% 2.98% 7 84.92% -17.38% 6 57.47% 23.29% 4 110.70% 13.47% 5 110.06% 10.32% 5 | 2000 – Nov.5 2010           Moving with Bias         Bias Bias Winners         Losers           67.38%         19.67%         6         2           107.58%         4.82%         5         2           238.48%         2.98%         7         4           84.92%         -17.38%         6         3           57.47%         23.29%         4         1           110.70%         13.47%         5         2           110.06%         10.32%         5         2 | 2000 – Nov.5 2010           Moving with Bias         Ignoring Bias Bias Winners         Losers Winner           67.38%         19.67%         6         2         13.97%           107.58%         4.82%         5         2         25.24%           238.48%         2.98%         7         4         40.01%           84.92%         -17.38%         6         3         18.63%           57.47%         23.29%         4         1         17.97%           110.70%         13.47%         5         2         25.75%           110.06%         10.32%         5         2         25.84% | 2000 – Nov.5 2010           Moving with Bias         Bias Bias Winners         Losers Winner Loser           67.38%         19.67%         6         2         13.97%         -8.22%           107.58%         4.82%         5         2         25.24%         -9.30%           238.48%         2.98%         7         4         40.01%         -10.39%           84.92%         -17.38%         6         3         18.63%         -8.95%           57.47%         23.29%         4         1         17.97%         -14.40%           110.70%         13.47%         5         2         25.75%         -9.02%           110.06%         10.32%         5         2         25.84%         -9.56% | Avg # of           Moving with Bias         Bias Bias Winners         Losers Losers         Winner Loser         Winners           67.38%         19.67%         6         2         13.97%         -8.22%         20.67           107.58%         4.82%         5         2         25.24%         -9.30%         23.20           238.48%         2.98%         7         4         40.01%         -10.39%         16.14           84.92%         -17.38%         6         3         18.63%         -8.95%         18.83           57.47%         23.29%         4         1         17.97%         -14.40%         16.75           110.70%         13.47%         5         2         25.75%         -9.02%         23.60           110.06%         10.32%         5         2         25.84%         -9.56%         23.20 |  |  |  |