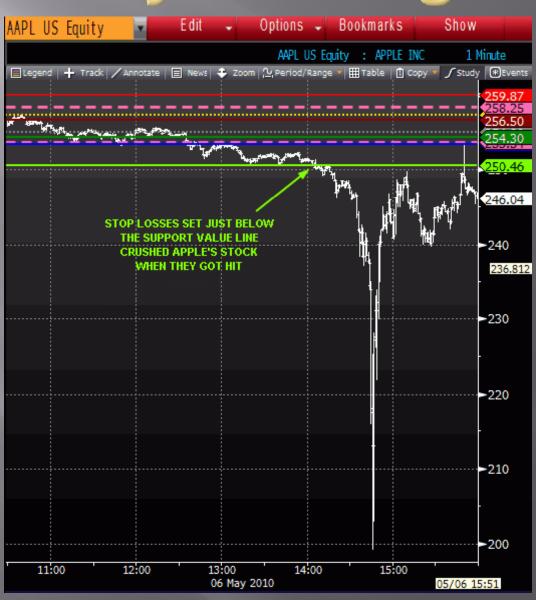

ge Average Months Less Ignoring Bias Ignoring Months Winners Losers (monthly "Big B") Bias Bias Winners Losers Winner Loser Beta =>1 Dow Stocks: 91.12% 1.21% 3.71 5.14 21.00 8.67 90% 42.44% -11.70% All Dow Stocks: 23% 34.30% 11.66% 3.60 6.07 30.44% -11.84% 20.85 8.22

#### Setups

Indicate a Potential Change in Trend

Find Moments that often Precede a Change in Trend

Use Triggers to Make a Trade Following a Setup

#### Setups















Used to Enter a Trade

**Entry Points Following Setup Indications** 

Triggers Used in Line with the Bias





















# Setup or Trigger?



# Setup or Trigger?



# Applying Investment Research

Determine Bias

Observe Setups

Act On Triggers

Go Long or Short

Monitor Trades

Hold or Close Position



















































#### Erlanger Studies on Bloomberg ERLA <GO>

Phil Erlanger Research Co., Inc.
PO Box 2680
Acton, MA 01720
phil@erlanger.com

Tel.: 978-263-2536