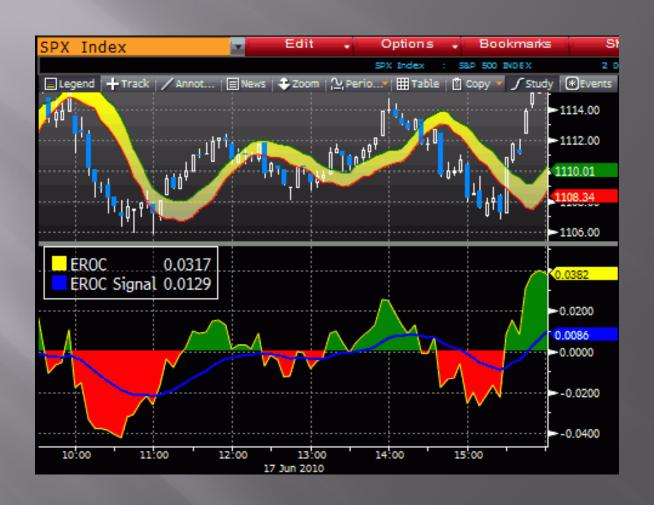

| 1.21%        | 3.71    | 5.14   | 42.44%  | -11.70% | 21.00    | 8.67     |      |  |

#### Big Picture Bias - Dow Industrials Component Issues Jan 1, 2000 - Nov 5, 2010 Avg#of Avg#of Moving with Bias Moving with Average Average Months Less Ignoring Bias Ignoring Months Winners Losers (monthly "Big B") Bias Bias Winners Losers Winner Loser Beta =>1 Dow Stocks: 91.12% 1.21% 3.71 5.14 21.00 8.67 90% 42.44% -11.70% All Dow Stocks: 23% 34.30% 11.66% 3.60 6.07 30.44% -11.84% 20.85 8.22

#### Setups

Indicate a Potential Change in Trend

Find Moments that often Precede a Change in Trend

Use Triggers to Make a Trade Following a Setup

#### Setups















Used to Enter a Trade

**Entry Points Following Setup Indications** 

Triggers Used in Line with the Bias





















# Setup or Trigger?



# Setup or Trigger?



# Applying Investment Research

Determine Bias

Observe Setups

Act On Triggers

Go Long or Short

Monitor Trades

Hold or Close Position



















































#### Erlanger Studies on Bloomberg ERLA <GO>

Phil Erlanger Research Co., Inc.
PO Box 2680
Acton, MA 01720
phil@erlanger.com

Tel.: 978-263-2536