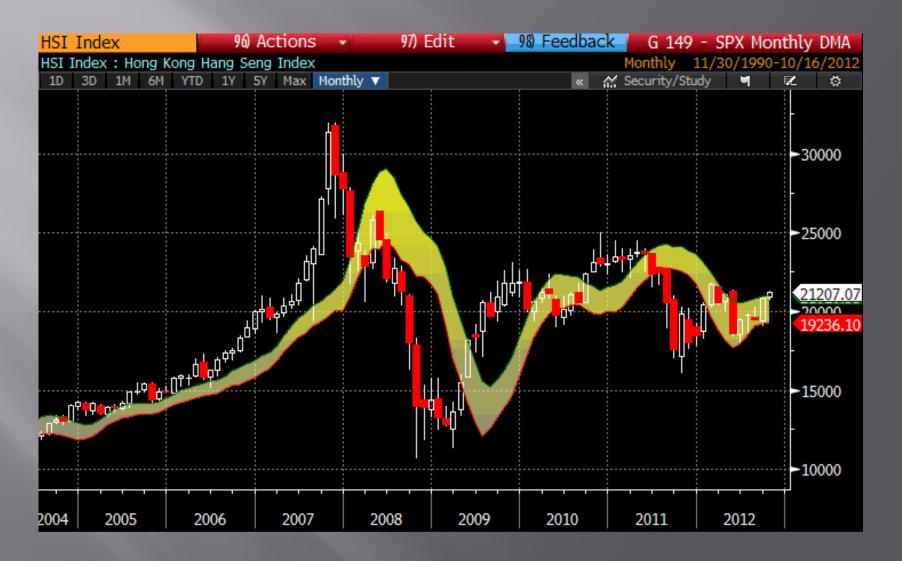

**Highlights the Big Picture** 

Should We Be Buying or Should We Be Selling?

Use Setups and Triggers to Trade with the Bias

**All About RISK** 

| Moving with the Monthly DMA Channel |          |            |                |                        |          |        |  |  |  |
|-------------------------------------|----------|------------|----------------|------------------------|----------|--------|--|--|--|
|                                     | S&P 500  | since 2000 | er Research Co | r Research Co., Inc.   |          |        |  |  |  |
|                                     | Start    |            | End            |                        |          | # of   |  |  |  |
| Direction                           | Date     | S&P 500    | Date           | S&P 500                | % change | months |  |  |  |
| UP                                  | Jan-2000 | 1394.46    | Nov-2000       | 1314.95                | -5.70%   | 9      |  |  |  |
| DOWN                                | Nov-2000 | 1314.95    | May-2003       | 963.80                 | 36.43%   | 30     |  |  |  |
| UP                                  | May-2003 | 963.80     | Jan-2008       | 1374.30                | 42.59%   | 56     |  |  |  |
| DOWN                                | Jan-2008 | 1374.30    | Jul-2009       | 987.48                 | 39.17%   | 18     |  |  |  |
| UP                                  | Jul-2009 | 987.48     | Jun-2010       | 1030.71                | 4.38%    | 10     |  |  |  |
| DOWN                                | Jun-2010 | 1030.71    | Oct-2010       | 1183.26                | -12.89%  | 3      |  |  |  |
| UP                                  | Oct-2010 | 1183.26    | Aug-2011       | 1218.89                | 3.01%    | 10     |  |  |  |
| DOWN                                | Aug-2011 | 1218.89    | Feb-2012       | 1365.68                | -10.75%  | 5      |  |  |  |
| UP                                  | Feb-2012 | 1365.68    | Sep-2012       | 1460.15                | 6.92%    | 7      |  |  |  |
|                                     | Moving   | with the M | lonthly DMA    | as Bias =              | 103.16%  |        |  |  |  |
|                                     |          |            | Buy            | / & Hold =             | 4.71%    |        |  |  |  |
|                                     |          |            |                | Winners =              | 6        |        |  |  |  |
|                                     |          | 3          |                |                        |          |        |  |  |  |
|                                     |          | 22.08%     |                |                        |          |        |  |  |  |
|                                     |          |            |                | Winner =<br>ge Loser = | -9.78%   |        |  |  |  |