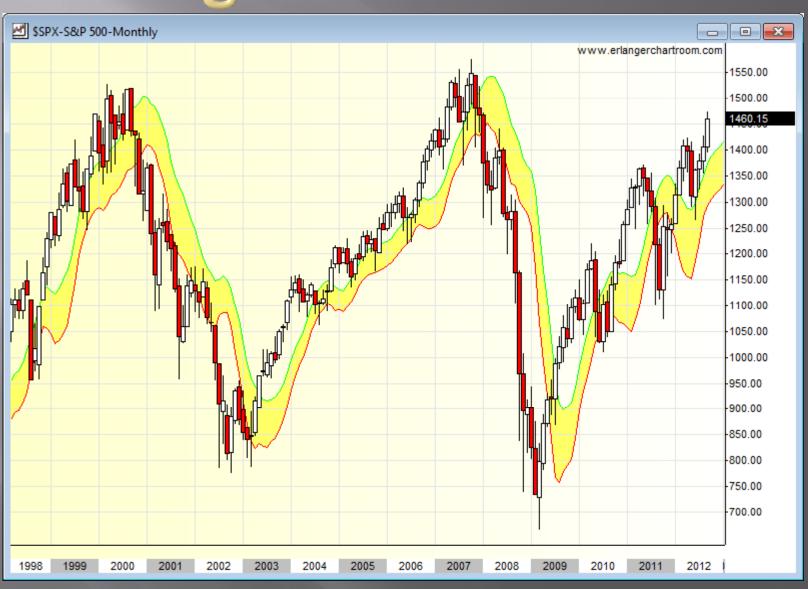

**Highlights the Big Picture** 

Should We Be Buying or Should We Be Selling?

Use Setups and Triggers to Trade with the Bias

**All About RISK** 

| Moving with the Monthly DMA Channel |          |            |                |                        |          |        |  |  |  |
|-------------------------------------|----------|------------|----------------|------------------------|----------|--------|--|--|--|
|                                     | S&P 500  | since 2000 | er Research Co | r Research Co., Inc.   |          |        |  |  |  |
|                                     | Start    |            | End            |                        |          | # of   |  |  |  |
| Direction                           | Date     | S&P 500    | Date           | S&P 500                | % change | months |  |  |  |
| UP                                  | Jan-2000 | 1394.46    | Nov-2000       | 1314.95                | -5.70%   | 9      |  |  |  |
| DOWN                                | Nov-2000 | 1314.95    | May-2003       | 963.80                 | 36.43%   | 30     |  |  |  |
| UP                                  | May-2003 | 963.80     | Jan-2008       | 1374.30                | 42.59%   | 56     |  |  |  |
| DOWN                                | Jan-2008 | 1374.30    | Jul-2009       | 987.48                 | 39.17%   | 18     |  |  |  |
| UP                                  | Jul-2009 | 987.48     | Jun-2010       | 1030.71                | 4.38%    | 10     |  |  |  |
| DOWN                                | Jun-2010 | 1030.71    | Oct-2010       | 1183.26                | -12.89%  | 3      |  |  |  |
| UP                                  | Oct-2010 | 1183.26    | Aug-2011       | 1218.89                | 3.01%    | 10     |  |  |  |
| DOWN                                | Aug-2011 | 1218.89    | Feb-2012       | 1365.68                | -10.75%  | 5      |  |  |  |
| UP                                  | Feb-2012 | 1365.68    | Sep-2012       | 1460.15                | 6.92%    | 7      |  |  |  |
|                                     | Moving   | with the M | lonthly DMA    | as Bias =              | 103.16%  |        |  |  |  |
|                                     |          |            | Buy            | / & Hold =             | 4.71%    |        |  |  |  |
|                                     |          |            |                | Winners =              | 6        |        |  |  |  |
|                                     |          | 3          |                |                        |          |        |  |  |  |
|                                     |          | 22.08%     |                |                        |          |        |  |  |  |
|                                     |          |            |                | Winner =<br>ge Loser = | -9.78%   |        |  |  |  |