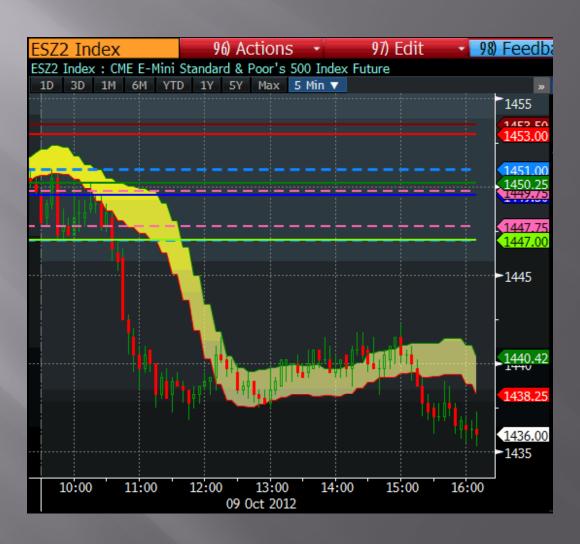

ng with Bias Moving with Average Average Months Less Ignoring Bias Ignoring Months Winners Losers (monthly "Big B") Bias Bias Winners Losers Winner Loser Beta =>1 Dow Stocks: 91.12% 1.21% 3.71 5.14 21.00 8.67 90% 42.44% -11.70% All Dow Stocks: 23% 34.30% 11.66% 3.60 6.07 30.44% -11.84% 20.85 8.22

#### Setups

Indicate a Potential Change in Trend

Find Moments that often Precede a Change in Trend

Use Triggers to Make a Trade Following a Setup

#### Setups















Used to Enter a Trade

**Entry Points Following Setup Indications** 

Triggers Used in Line with the Bias





















# Setup or Trigger?



# Setup or Trigger?



# Applying Investment Research

Determine Bias

Observe Setups

Act On Triggers

Go Long or Short

Monitor Trades

Hold or Close Position



















































#### Erlanger Studies on Bloomberg ERLA <GO>

Phil Erlanger Research Co., Inc.
PO Box 2680
Acton, MA 01720
phil@erlanger.com

Tel.: 978-263-2536