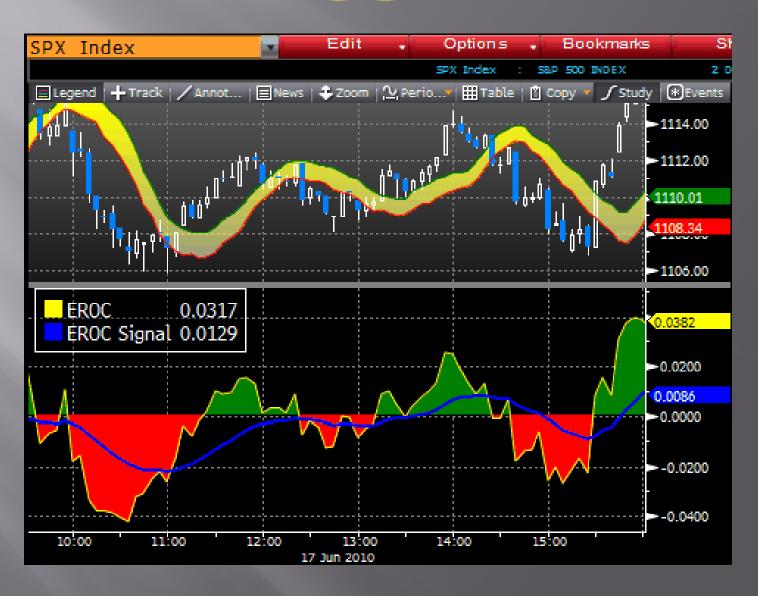

#### Setups

Indicate a Potential Change in Trend

Find Moments that often Precede a Change in Trend

Use Triggers to Make a Trade Following a Setup

#### Setups

Used to Enter a Trade

**Entry Points Following Setup Indications** 

Triggers Used in Line with the Bias