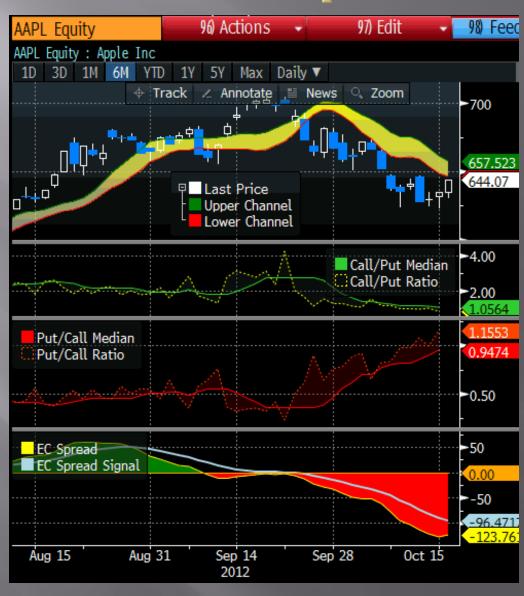

|         |          |          |      |  |
| Average: | 91.12%                                                                       | 1.21%        | 3.71    | 5.14   | 42.44%  | -11.70% | 21.00    | 8.67     |      |  |

#### Big Picture Bias - Dow Industrials Component Issues Jan 1, 2000 - Nov 5, 2010 Avg#of Avg#of Moving with Bias Moving with Average Average Months Less Ignoring Bias Ignoring Months Winners Losers (monthly "Big B") Bias Bias Winners Losers Winner Loser Beta =>1 Dow Stocks: 91.12% 1.21% 3.71 5.14 21.00 8.67 90% 42.44% -11.70% All Dow Stocks: 23% 34.30% 11.66% 3.60 6.07 30.44% -11.84% 20.85 8.22

#### Setups

Indicate a Potential Change in Trend

Find Moments that often Precede a Change in Trend

Use Triggers to Make a Trade Following a Setup

#### Setups















Used to Enter a Trade

**Entry Points Following Setup Indications** 

Triggers Used in Line with the Bias





















# Setup or Trigger?



# Setup or Trigger?



# Applying Investment Research

Determine Bias

Observe Setups

Act On Triggers

Go Long or Short

Monitor Trades

Hold or Close Position



















































#### Erlanger Studies on Bloomberg ERLA <GO>

Phil Erlanger Research Co., Inc.
PO Box 2680
Acton, MA 01720
phil@erlanger.com

Tel.: 978-263-2536