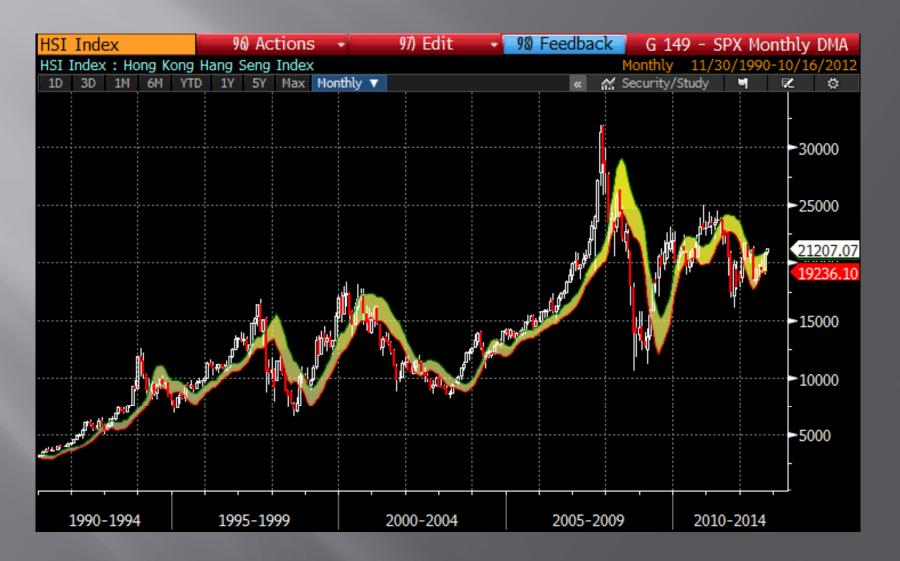

**Highlights the Big Picture** 

Should We Be Buying or Should We Be Selling?

Use Setups and Triggers to Trade with the Bias

**All About RISK** 

| Moving with the Monthly DMA Channel |          |            |                |                        |          |        |  |  |  |
|-------------------------------------|----------|------------|----------------|------------------------|----------|--------|--|--|--|
|                                     | S&P 500  | since 2000 | er Research Co | r Research Co., Inc.   |          |        |  |  |  |
|                                     | Start    |            | End            |                        |          | # of   |  |  |  |
| Direction                           | Date     | S&P 500    | Date           | S&P 500                | % change | months |  |  |  |
| UP                                  | Jan-2000 | 1394.46    | Nov-2000       | 1314.95                | -5.70%   | 9      |  |  |  |
| DOWN                                | Nov-2000 | 1314.95    | May-2003       | 963.80                 | 36.43%   | 30     |  |  |  |
| UP                                  | May-2003 | 963.80     | Jan-2008       | 1374.30                | 42.59%   | 56     |  |  |  |
| DOWN                                | Jan-2008 | 1374.30    | Jul-2009       | 987.48                 | 39.17%   | 18     |  |  |  |
| UP                                  | Jul-2009 | 987.48     | Jun-2010       | 1030.71                | 4.38%    | 10     |  |  |  |
| DOWN                                | Jun-2010 | 1030.71    | Oct-2010       | 1183.26                | -12.89%  | 3      |  |  |  |
| UP                                  | Oct-2010 | 1183.26    | Aug-2011       | 1218.89                | 3.01%    | 10     |  |  |  |
| DOWN                                | Aug-2011 | 1218.89    | Feb-2012       | 1365.68                | -10.75%  | 5      |  |  |  |
| UP                                  | Feb-2012 | 1365.68    | Sep-2012       | 1460.15                | 6.92%    | 7      |  |  |  |
|                                     | Moving   | with the M | lonthly DMA    | as Bias =              | 103.16%  |        |  |  |  |
|                                     |          |            | Buy            | / & Hold =             | 4.71%    |        |  |  |  |
|                                     |          |            |                | Winners =              | 6        |        |  |  |  |
|                                     |          | 3          |                |                        |          |        |  |  |  |
|                                     |          | 22.08%     |                |                        |          |        |  |  |  |
|                                     |          |            |                | Winner =<br>ge Loser = | -9.78%   |        |  |  |  |