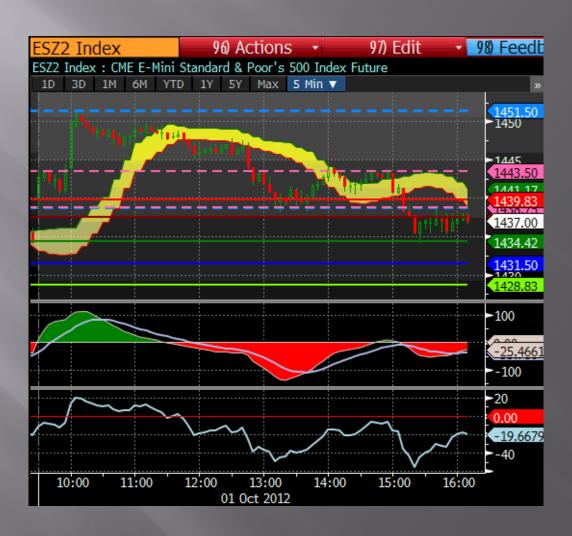

Moving with Average Average Months Less Ignoring Bias Ignoring Months Winners Losers (monthly "Big B") Bias Bias Winners Losers Winner Loser Beta =>1 Dow Stocks: 91.12% 1.21% 3.71 5.14 21.00 8.67 90% 42.44% -11.70% All Dow Stocks: 23% 34.30% 11.66% 3.60 6.07 30.44% -11.84% 20.85 8.22

#### Setups

Indicate a Potential Change in Trend

Find Moments that often Precede a Change in Trend

Use Triggers to Make a Trade Following a Setup

#### Setups















Used to Enter a Trade

**Entry Points Following Setup Indications** 

Triggers Used in Line with the Bias





















# Setup or Trigger?



# Setup or Trigger?



# Applying Investment Research

Determine Bias

Observe Setups

Act On Triggers

Go Long or Short

Monitor Trades

Hold or Close Position



















































#### Erlanger Studies on Bloomberg ERLA <GO>

Phil Erlanger Research Co., Inc.
PO Box 2680
Acton, MA 01720
phil@erlanger.com

Tel.: 978-263-2536