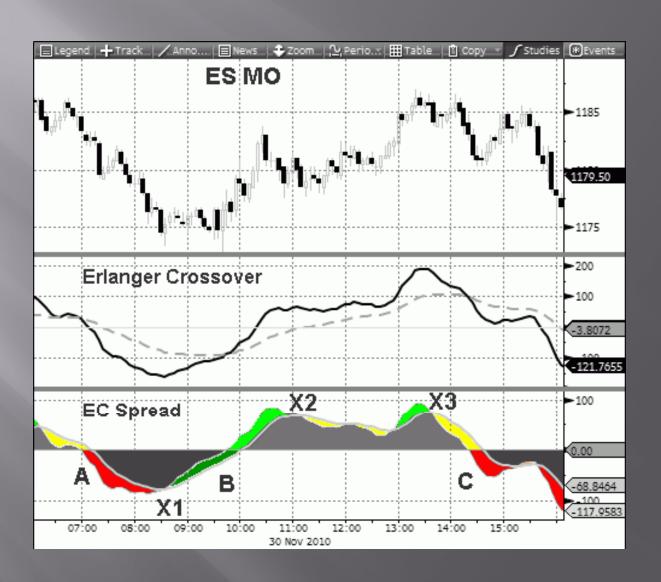

|         |         |          |          |      |  |
| Average: | 91.12%                                                                       | 1.21%        | 3.71    | 5.14   | 42.44%  | -11.70% | 21.00    | 8.67     |      |  |

#### Big Picture Bias - Dow Industrials Component Issues Jan 1, 2000 - Nov 5, 2010 Avg#of Avg#of Moving with Bias Moving with Average Average Months Less Ignoring Bias Ignoring Months Winners Losers (monthly "Big B") Bias Bias Winners Losers Winner Loser Beta =>1 Dow Stocks: 91.12% 1.21% 3.71 5.14 21.00 8.67 90% 42.44% -11.70% All Dow Stocks: 23% 34.30% 11.66% 3.60 6.07 30.44% -11.84% 20.85 8.22

#### Setups

Indicate a Potential Change in Trend

Find Moments that often Precede a Change in Trend

Use Triggers to Make a Trade Following a Setup

#### Setups















Used to Enter a Trade

**Entry Points Following Setup Indications** 

Triggers Used in Line with the Bias





















# Setup or Trigger?



# Setup or Trigger?



# Applying Investment Research

Determine Bias

Observe Setups

Act On Triggers

Go Long or Short

Monitor Trades

Hold or Close Position



















































#### Erlanger Studies on Bloomberg ERLA <GO>

Phil Erlanger Research Co., Inc.
PO Box 2680
Acton, MA 01720
phil@erlanger.com

Tel.: 978-263-2536