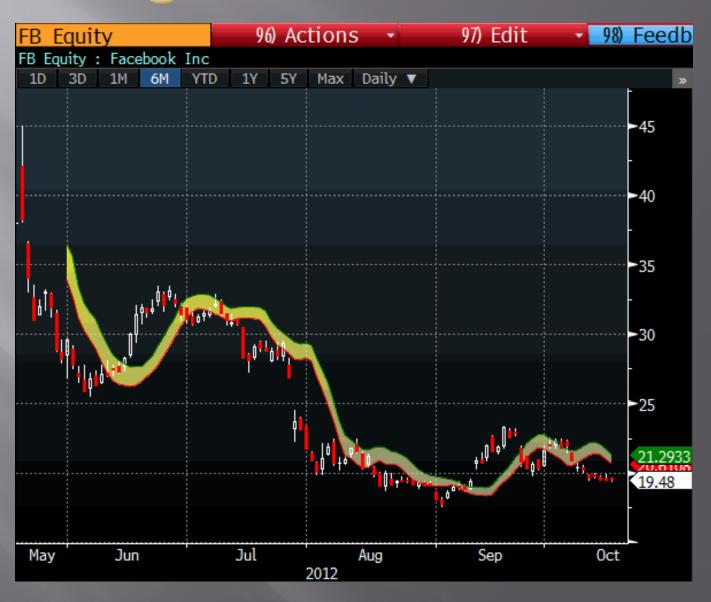

| Moving with the Daily DMA Channel |           |               |             |              |                 |         |  |  |  |  |  |
|-----------------------------------|-----------|---------------|-------------|--------------|-----------------|---------|--|--|--|--|--|
|                                   | FB - Face | book in 2     | 012 ©       | Phil Erlange | er Research Co. | ., Inc. |  |  |  |  |  |
|                                   | Start     |               | End         |              |                 | # of    |  |  |  |  |  |
| Direction                         | Date      | FB            | Date        | FB           | % change        | days    |  |  |  |  |  |
| UP                                | Jun-2012  | 28.29         | Jul-2012    | 30.77        | 8.77%           | 18      |  |  |  |  |  |
| DOWN                              | Jul-2012  | 30.77         | Sep-2012    | 19.43        | 58.36%          | 71      |  |  |  |  |  |
| UP                                | Sep-2012  | 19.43         | Sep-2012    | 22.86        | 17.65%          | 10      |  |  |  |  |  |
|                                   | Movi      | ing with the  | Daily DMA a | ıs Bias =    | 84.78%          |         |  |  |  |  |  |
|                                   |           |               | Buy         | & Hold =     | -45.64%         |         |  |  |  |  |  |
|                                   |           | 3             |             |              |                 |         |  |  |  |  |  |
|                                   |           | 0             |             |              |                 |         |  |  |  |  |  |
|                                   |           | 28.26%<br>n/a |             |              |                 |         |  |  |  |  |  |