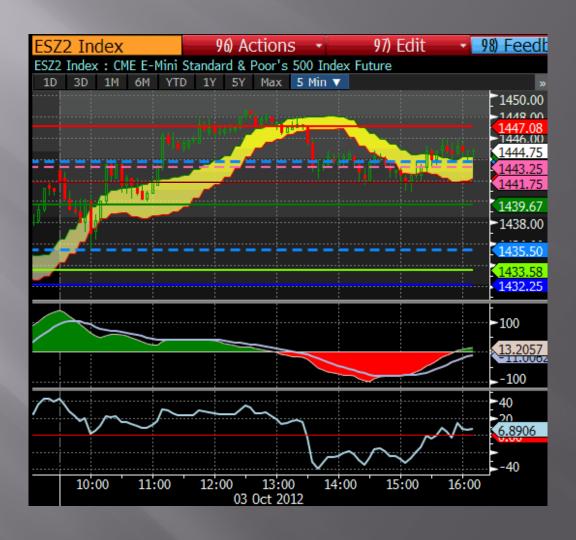

Bias Moving with Average Average Months Less Ignoring Bias Ignoring Months Winners Losers (monthly "Big B") Bias Bias Winners Losers Winner Loser Beta =>1 Dow Stocks: 91.12% 1.21% 3.71 5.14 21.00 8.67 90% 42.44% -11.70% All Dow Stocks: 23% 34.30% 11.66% 3.60 6.07 30.44% -11.84% 20.85 8.22

#### Setups

Indicate a Potential Change in Trend

Find Moments that often Precede a Change in Trend

Use Triggers to Make a Trade Following a Setup

#### Setups















Used to Enter a Trade

**Entry Points Following Setup Indications** 

Triggers Used in Line with the Bias





















# Setup or Trigger?



# Setup or Trigger?



# Applying Investment Research

Determine Bias

Observe Setups

Act On Triggers

Go Long or Short

Monitor Trades

Hold or Close Position



















































#### Erlanger Studies on Bloomberg ERLA <GO>

Phil Erlanger Research Co., Inc.
PO Box 2680
Acton, MA 01720
phil@erlanger.com

Tel.: 978-263-2536