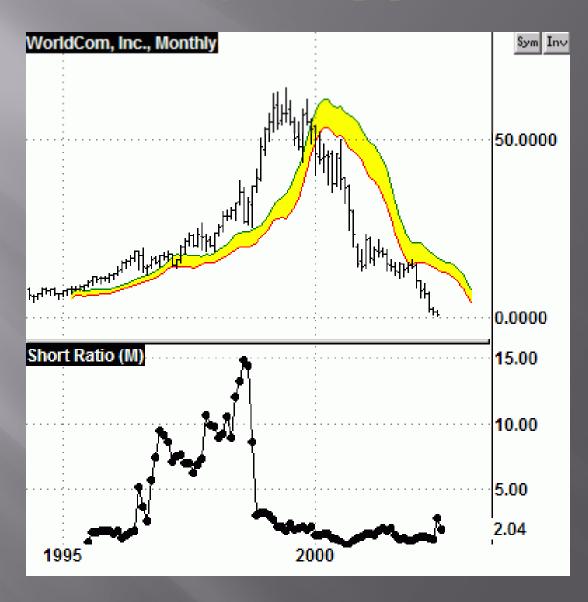

#### Bias - WCOM

#### Bias - WCOM

| Big Picture Bias - Indices |                                                                                                       |                                                                                                                                                      |                                                                                                                                                                              |                                                                                                                                                                                                                                                                                                                                                                                                                                                                      |                                                                                                                                                                                                                                                                                                                                                                                                                                                                                                                                                                                               |                                                                                                                                                                                                                                                                                                                                                                                                                                                                                                                                                                                                                                                                                                       |                                                                                                                                                                                                                                                                                                                                                                                                                                                                                                                                                                                                                                                                                                                                                                                                                               |  |  |  |
|----------------------------|-------------------------------------------------------------------------------------------------------|------------------------------------------------------------------------------------------------------------------------------------------------------|------------------------------------------------------------------------------------------------------------------------------------------------------------------------------|----------------------------------------------------------------------------------------------------------------------------------------------------------------------------------------------------------------------------------------------------------------------------------------------------------------------------------------------------------------------------------------------------------------------------------------------------------------------|-----------------------------------------------------------------------------------------------------------------------------------------------------------------------------------------------------------------------------------------------------------------------------------------------------------------------------------------------------------------------------------------------------------------------------------------------------------------------------------------------------------------------------------------------------------------------------------------------|-------------------------------------------------------------------------------------------------------------------------------------------------------------------------------------------------------------------------------------------------------------------------------------------------------------------------------------------------------------------------------------------------------------------------------------------------------------------------------------------------------------------------------------------------------------------------------------------------------------------------------------------------------------------------------------------------------|-------------------------------------------------------------------------------------------------------------------------------------------------------------------------------------------------------------------------------------------------------------------------------------------------------------------------------------------------------------------------------------------------------------------------------------------------------------------------------------------------------------------------------------------------------------------------------------------------------------------------------------------------------------------------------------------------------------------------------------------------------------------------------------------------------------------------------|--|--|--|
| 200                        | 0 – Nov.5 20                                                                                          | )10                                                                                                                                                  |                                                                                                                                                                              |                                                                                                                                                                                                                                                                                                                                                                                                                                                                      |                                                                                                                                                                                                                                                                                                                                                                                                                                                                                                                                                                                               | Avg # of                                                                                                                                                                                                                                                                                                                                                                                                                                                                                                                                                                                                                                                                                              | Avg # of                                                                                                                                                                                                                                                                                                                                                                                                                                                                                                                                                                                                                                                                                                                                                                                                                      |  |  |  |
| Moving with                | Ignoring                                                                                              |                                                                                                                                                      |                                                                                                                                                                              | Average                                                                                                                                                                                                                                                                                                                                                                                                                                                              | Average                                                                                                                                                                                                                                                                                                                                                                                                                                                                                                                                                                                       | Months                                                                                                                                                                                                                                                                                                                                                                                                                                                                                                                                                                                                                                                                                                | Months                                                                                                                                                                                                                                                                                                                                                                                                                                                                                                                                                                                                                                                                                                                                                                                                                        |  |  |  |
| Bias                       | Bias                                                                                                  | Winners                                                                                                                                              | Losers                                                                                                                                                                       | Winner                                                                                                                                                                                                                                                                                                                                                                                                                                                               | Loser                                                                                                                                                                                                                                                                                                                                                                                                                                                                                                                                                                                         | Winners                                                                                                                                                                                                                                                                                                                                                                                                                                                                                                                                                                                                                                                                                               | Losers                                                                                                                                                                                                                                                                                                                                                                                                                                                                                                                                                                                                                                                                                                                                                                                                                        |  |  |  |
| 67.38%                     | 19.67%                                                                                                | 6                                                                                                                                                    | 2                                                                                                                                                                            | 13.97%                                                                                                                                                                                                                                                                                                                                                                                                                                                               | -8.22%                                                                                                                                                                                                                                                                                                                                                                                                                                                                                                                                                                                        | 20.67                                                                                                                                                                                                                                                                                                                                                                                                                                                                                                                                                                                                                                                                                                 | 2.50                                                                                                                                                                                                                                                                                                                                                                                                                                                                                                                                                                                                                                                                                                                                                                                                                          |  |  |  |
| 107.58%                    | 4.82%                                                                                                 | 5                                                                                                                                                    | 2                                                                                                                                                                            | 25.24%                                                                                                                                                                                                                                                                                                                                                                                                                                                               | -9.30%                                                                                                                                                                                                                                                                                                                                                                                                                                                                                                                                                                                        | 23.20                                                                                                                                                                                                                                                                                                                                                                                                                                                                                                                                                                                                                                                                                                 | 7.00                                                                                                                                                                                                                                                                                                                                                                                                                                                                                                                                                                                                                                                                                                                                                                                                                          |  |  |  |
| 238.48%                    | 2.98%                                                                                                 | 7                                                                                                                                                    | 4                                                                                                                                                                            | 40.01%                                                                                                                                                                                                                                                                                                                                                                                                                                                               | -10.39%                                                                                                                                                                                                                                                                                                                                                                                                                                                                                                                                                                                       | 16.14                                                                                                                                                                                                                                                                                                                                                                                                                                                                                                                                                                                                                                                                                                 | 4.25                                                                                                                                                                                                                                                                                                                                                                                                                                                                                                                                                                                                                                                                                                                                                                                                                          |  |  |  |
| 84.92%                     | -17.38%                                                                                               | 6                                                                                                                                                    | 3                                                                                                                                                                            | 18.63%                                                                                                                                                                                                                                                                                                                                                                                                                                                               | -8.95%                                                                                                                                                                                                                                                                                                                                                                                                                                                                                                                                                                                        | 18.83                                                                                                                                                                                                                                                                                                                                                                                                                                                                                                                                                                                                                                                                                                 | 5.67                                                                                                                                                                                                                                                                                                                                                                                                                                                                                                                                                                                                                                                                                                                                                                                                                          |  |  |  |
| 57.47%                     | 23.29%                                                                                                | 4                                                                                                                                                    | 1                                                                                                                                                                            | 17.97%                                                                                                                                                                                                                                                                                                                                                                                                                                                               | -14.40%                                                                                                                                                                                                                                                                                                                                                                                                                                                                                                                                                                                       | 16.75                                                                                                                                                                                                                                                                                                                                                                                                                                                                                                                                                                                                                                                                                                 | 2.00                                                                                                                                                                                                                                                                                                                                                                                                                                                                                                                                                                                                                                                                                                                                                                                                                          |  |  |  |
| 110.70%                    | 13.47%                                                                                                | 5                                                                                                                                                    | 2                                                                                                                                                                            | 25.75%                                                                                                                                                                                                                                                                                                                                                                                                                                                               | -9.02%                                                                                                                                                                                                                                                                                                                                                                                                                                                                                                                                                                                        | 23.60                                                                                                                                                                                                                                                                                                                                                                                                                                                                                                                                                                                                                                                                                                 | 6.00                                                                                                                                                                                                                                                                                                                                                                                                                                                                                                                                                                                                                                                                                                                                                                                                                          |  |  |  |
| 110.06%                    | 10.32%                                                                                                | 5                                                                                                                                                    | 2                                                                                                                                                                            | 25.84%                                                                                                                                                                                                                                                                                                                                                                                                                                                               | -9.56%                                                                                                                                                                                                                                                                                                                                                                                                                                                                                                                                                                                        | 23.20                                                                                                                                                                                                                                                                                                                                                                                                                                                                                                                                                                                                                                                                                                 | 7.00                                                                                                                                                                                                                                                                                                                                                                                                                                                                                                                                                                                                                                                                                                                                                                                                                          |  |  |  |
|                            |                                                                                                       |                                                                                                                                                      |                                                                                                                                                                              |                                                                                                                                                                                                                                                                                                                                                                                                                                                                      |                                                                                                                                                                                                                                                                                                                                                                                                                                                                                                                                                                                               |                                                                                                                                                                                                                                                                                                                                                                                                                                                                                                                                                                                                                                                                                                       |                                                                                                                                                                                                                                                                                                                                                                                                                                                                                                                                                                                                                                                                                                                                                                                                                               |  |  |  |
| 110.94%                    | 8.17%                                                                                                 | 5.43                                                                                                                                                 | 2.29                                                                                                                                                                         | 23.92%                                                                                                                                                                                                                                                                                                                                                                                                                                                               | -9.98%                                                                                                                                                                                                                                                                                                                                                                                                                                                                                                                                                                                        | 20.34                                                                                                                                                                                                                                                                                                                                                                                                                                                                                                                                                                                                                                                                                                 | 4.92                                                                                                                                                                                                                                                                                                                                                                                                                                                                                                                                                                                                                                                                                                                                                                                                                          |  |  |  |
|                            | 2000<br>Moving with<br>Bias<br>67.38%<br>107.58%<br>238.48%<br>84.92%<br>57.47%<br>110.70%<br>110.06% | 2000 - Nov.5 20  Moving with Ignoring Bias Bias 67.38% 19.67% 107.58% 4.82% 238.48% 2.98% 84.92% -17.38% 57.47% 23.29% 110.70% 13.47% 110.06% 10.32% | 2000 - Nov.5 2010  Moving with Ignoring Bias Bias Winners 67.38% 19.67% 6 107.58% 4.82% 5 238.48% 2.98% 7 84.92% -17.38% 6 57.47% 23.29% 4 110.70% 13.47% 5 110.06% 10.32% 5 | 2000 – Nov.5 2010           Moving with Bias         Bias Bias Winners         Losers           67.38%         19.67%         6         2           107.58%         4.82%         5         2           238.48%         2.98%         7         4           84.92%         -17.38%         6         3           57.47%         23.29%         4         1           110.70%         13.47%         5         2           110.06%         10.32%         5         2 | 2000 – Nov.5 2010           Moving with Bias         Ignoring Bias Bias Winners         Losers Winner           67.38%         19.67%         6         2         13.97%           107.58%         4.82%         5         2         25.24%           238.48%         2.98%         7         4         40.01%           84.92%         -17.38%         6         3         18.63%           57.47%         23.29%         4         1         17.97%           110.70%         13.47%         5         2         25.75%           110.06%         10.32%         5         2         25.84% | 2000 – Nov.5 2010           Moving with Bias         Bias Bias Winners         Losers Winner Loser           67.38%         19.67%         6         2         13.97%         -8.22%           107.58%         4.82%         5         2         25.24%         -9.30%           238.48%         2.98%         7         4         40.01%         -10.39%           84.92%         -17.38%         6         3         18.63%         -8.95%           57.47%         23.29%         4         1         17.97%         -14.40%           110.70%         13.47%         5         2         25.75%         -9.02%           110.06%         10.32%         5         2         25.84%         -9.56% | Avg # of           Moving with Bias         Bias Bias Winners         Losers Losers         Winner Loser         Winners           67.38%         19.67%         6         2         13.97%         -8.22%         20.67           107.58%         4.82%         5         2         25.24%         -9.30%         23.20           238.48%         2.98%         7         4         40.01%         -10.39%         16.14           84.92%         -17.38%         6         3         18.63%         -8.95%         18.83           57.47%         23.29%         4         1         17.97%         -14.40%         16.75           110.70%         13.47%         5         2         25.75%         -9.02%         23.60           110.06%         10.32%         5         2         25.84%         -9.56%         23.20 |  |  |  |