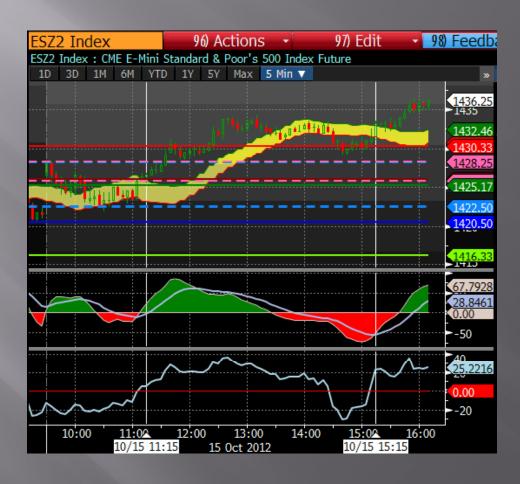

#### Bias - WCOM

#### Bias - WCOM

| Big Picture Bias - Indices |                                                                                                       |                                                                                                                                                      |                                                                                                                                                                              |                                                                                                                                                                                                                                                                                                                                                                                                                                                                      |                                                                                                                                                                                                                                                                                                                                                                                                                                                                                                                                                                                               |                                                                                                                                                                                                                                                                                                                                                                                                                                                                                                                                                                                                                                                                                                       |                                                                                                                                                                                                                                                                                                                                                                                                                                                                                                                                                                                                                                                                                                                                                                                                                               |  |  |  |
|----------------------------|-------------------------------------------------------------------------------------------------------|------------------------------------------------------------------------------------------------------------------------------------------------------|------------------------------------------------------------------------------------------------------------------------------------------------------------------------------|----------------------------------------------------------------------------------------------------------------------------------------------------------------------------------------------------------------------------------------------------------------------------------------------------------------------------------------------------------------------------------------------------------------------------------------------------------------------|-----------------------------------------------------------------------------------------------------------------------------------------------------------------------------------------------------------------------------------------------------------------------------------------------------------------------------------------------------------------------------------------------------------------------------------------------------------------------------------------------------------------------------------------------------------------------------------------------|-------------------------------------------------------------------------------------------------------------------------------------------------------------------------------------------------------------------------------------------------------------------------------------------------------------------------------------------------------------------------------------------------------------------------------------------------------------------------------------------------------------------------------------------------------------------------------------------------------------------------------------------------------------------------------------------------------|-------------------------------------------------------------------------------------------------------------------------------------------------------------------------------------------------------------------------------------------------------------------------------------------------------------------------------------------------------------------------------------------------------------------------------------------------------------------------------------------------------------------------------------------------------------------------------------------------------------------------------------------------------------------------------------------------------------------------------------------------------------------------------------------------------------------------------|--|--|--|
| 200                        | 0 – Nov.5 20                                                                                          | )10                                                                                                                                                  |                                                                                                                                                                              |                                                                                                                                                                                                                                                                                                                                                                                                                                                                      |                                                                                                                                                                                                                                                                                                                                                                                                                                                                                                                                                                                               | Avg # of                                                                                                                                                                                                                                                                                                                                                                                                                                                                                                                                                                                                                                                                                              | Avg # of                                                                                                                                                                                                                                                                                                                                                                                                                                                                                                                                                                                                                                                                                                                                                                                                                      |  |  |  |
| Moving with                | Ignoring                                                                                              |                                                                                                                                                      |                                                                                                                                                                              | Average                                                                                                                                                                                                                                                                                                                                                                                                                                                              | Average                                                                                                                                                                                                                                                                                                                                                                                                                                                                                                                                                                                       | Months                                                                                                                                                                                                                                                                                                                                                                                                                                                                                                                                                                                                                                                                                                | Months                                                                                                                                                                                                                                                                                                                                                                                                                                                                                                                                                                                                                                                                                                                                                                                                                        |  |  |  |
| Bias                       | Bias                                                                                                  | Winners                                                                                                                                              | Losers                                                                                                                                                                       | Winner                                                                                                                                                                                                                                                                                                                                                                                                                                                               | Loser                                                                                                                                                                                                                                                                                                                                                                                                                                                                                                                                                                                         | Winners                                                                                                                                                                                                                                                                                                                                                                                                                                                                                                                                                                                                                                                                                               | Losers                                                                                                                                                                                                                                                                                                                                                                                                                                                                                                                                                                                                                                                                                                                                                                                                                        |  |  |  |
| 67.38%                     | 19.67%                                                                                                | 6                                                                                                                                                    | 2                                                                                                                                                                            | 13.97%                                                                                                                                                                                                                                                                                                                                                                                                                                                               | -8.22%                                                                                                                                                                                                                                                                                                                                                                                                                                                                                                                                                                                        | 20.67                                                                                                                                                                                                                                                                                                                                                                                                                                                                                                                                                                                                                                                                                                 | 2.50                                                                                                                                                                                                                                                                                                                                                                                                                                                                                                                                                                                                                                                                                                                                                                                                                          |  |  |  |
| 107.58%                    | 4.82%                                                                                                 | 5                                                                                                                                                    | 2                                                                                                                                                                            | 25.24%                                                                                                                                                                                                                                                                                                                                                                                                                                                               | -9.30%                                                                                                                                                                                                                                                                                                                                                                                                                                                                                                                                                                                        | 23.20                                                                                                                                                                                                                                                                                                                                                                                                                                                                                                                                                                                                                                                                                                 | 7.00                                                                                                                                                                                                                                                                                                                                                                                                                                                                                                                                                                                                                                                                                                                                                                                                                          |  |  |  |
| 238.48%                    | 2.98%                                                                                                 | 7                                                                                                                                                    | 4                                                                                                                                                                            | 40.01%                                                                                                                                                                                                                                                                                                                                                                                                                                                               | -10.39%                                                                                                                                                                                                                                                                                                                                                                                                                                                                                                                                                                                       | 16.14                                                                                                                                                                                                                                                                                                                                                                                                                                                                                                                                                                                                                                                                                                 | 4.25                                                                                                                                                                                                                                                                                                                                                                                                                                                                                                                                                                                                                                                                                                                                                                                                                          |  |  |  |
| 84.92%                     | -17.38%                                                                                               | 6                                                                                                                                                    | 3                                                                                                                                                                            | 18.63%                                                                                                                                                                                                                                                                                                                                                                                                                                                               | -8.95%                                                                                                                                                                                                                                                                                                                                                                                                                                                                                                                                                                                        | 18.83                                                                                                                                                                                                                                                                                                                                                                                                                                                                                                                                                                                                                                                                                                 | 5.67                                                                                                                                                                                                                                                                                                                                                                                                                                                                                                                                                                                                                                                                                                                                                                                                                          |  |  |  |
| 57.47%                     | 23.29%                                                                                                | 4                                                                                                                                                    | 1                                                                                                                                                                            | 17.97%                                                                                                                                                                                                                                                                                                                                                                                                                                                               | -14.40%                                                                                                                                                                                                                                                                                                                                                                                                                                                                                                                                                                                       | 16.75                                                                                                                                                                                                                                                                                                                                                                                                                                                                                                                                                                                                                                                                                                 | 2.00                                                                                                                                                                                                                                                                                                                                                                                                                                                                                                                                                                                                                                                                                                                                                                                                                          |  |  |  |
| 110.70%                    | 13.47%                                                                                                | 5                                                                                                                                                    | 2                                                                                                                                                                            | 25.75%                                                                                                                                                                                                                                                                                                                                                                                                                                                               | -9.02%                                                                                                                                                                                                                                                                                                                                                                                                                                                                                                                                                                                        | 23.60                                                                                                                                                                                                                                                                                                                                                                                                                                                                                                                                                                                                                                                                                                 | 6.00                                                                                                                                                                                                                                                                                                                                                                                                                                                                                                                                                                                                                                                                                                                                                                                                                          |  |  |  |
| 110.06%                    | 10.32%                                                                                                | 5                                                                                                                                                    | 2                                                                                                                                                                            | 25.84%                                                                                                                                                                                                                                                                                                                                                                                                                                                               | -9.56%                                                                                                                                                                                                                                                                                                                                                                                                                                                                                                                                                                                        | 23.20                                                                                                                                                                                                                                                                                                                                                                                                                                                                                                                                                                                                                                                                                                 | 7.00                                                                                                                                                                                                                                                                                                                                                                                                                                                                                                                                                                                                                                                                                                                                                                                                                          |  |  |  |
|                            |                                                                                                       |                                                                                                                                                      |                                                                                                                                                                              |                                                                                                                                                                                                                                                                                                                                                                                                                                                                      |                                                                                                                                                                                                                                                                                                                                                                                                                                                                                                                                                                                               |                                                                                                                                                                                                                                                                                                                                                                                                                                                                                                                                                                                                                                                                                                       |                                                                                                                                                                                                                                                                                                                                                                                                                                                                                                                                                                                                                                                                                                                                                                                                                               |  |  |  |
| 110.94%                    | 8.17%                                                                                                 | 5.43                                                                                                                                                 | 2.29                                                                                                                                                                         | 23.92%                                                                                                                                                                                                                                                                                                                                                                                                                                                               | -9.98%                                                                                                                                                                                                                                                                                                                                                                                                                                                                                                                                                                                        | 20.34                                                                                                                                                                                                                                                                                                                                                                                                                                                                                                                                                                                                                                                                                                 | 4.92                                                                                                                                                                                                                                                                                                                                                                                                                                                                                                                                                                                                                                                                                                                                                                                                                          |  |  |  |
|                            | 2000<br>Moving with<br>Bias<br>67.38%<br>107.58%<br>238.48%<br>84.92%<br>57.47%<br>110.70%<br>110.06% | 2000 - Nov.5 20  Moving with Ignoring Bias Bias 67.38% 19.67% 107.58% 4.82% 238.48% 2.98% 84.92% -17.38% 57.47% 23.29% 110.70% 13.47% 110.06% 10.32% | 2000 - Nov.5 2010  Moving with Ignoring Bias Bias Winners 67.38% 19.67% 6 107.58% 4.82% 5 238.48% 2.98% 7 84.92% -17.38% 6 57.47% 23.29% 4 110.70% 13.47% 5 110.06% 10.32% 5 | 2000 – Nov.5 2010           Moving with Bias         Bias Bias Winners         Losers           67.38%         19.67%         6         2           107.58%         4.82%         5         2           238.48%         2.98%         7         4           84.92%         -17.38%         6         3           57.47%         23.29%         4         1           110.70%         13.47%         5         2           110.06%         10.32%         5         2 | 2000 – Nov.5 2010           Moving with Bias         Ignoring Bias Bias Winners         Losers Winner           67.38%         19.67%         6         2         13.97%           107.58%         4.82%         5         2         25.24%           238.48%         2.98%         7         4         40.01%           84.92%         -17.38%         6         3         18.63%           57.47%         23.29%         4         1         17.97%           110.70%         13.47%         5         2         25.75%           110.06%         10.32%         5         2         25.84% | 2000 – Nov.5 2010           Moving with Bias         Bias Bias Winners         Losers Winner Loser           67.38%         19.67%         6         2         13.97%         -8.22%           107.58%         4.82%         5         2         25.24%         -9.30%           238.48%         2.98%         7         4         40.01%         -10.39%           84.92%         -17.38%         6         3         18.63%         -8.95%           57.47%         23.29%         4         1         17.97%         -14.40%           110.70%         13.47%         5         2         25.75%         -9.02%           110.06%         10.32%         5         2         25.84%         -9.56% | Avg # of           Moving with Bias         Bias Bias Winners         Losers Losers         Winner Loser         Winners           67.38%         19.67%         6         2         13.97%         -8.22%         20.67           107.58%         4.82%         5         2         25.24%         -9.30%         23.20           238.48%         2.98%         7         4         40.01%         -10.39%         16.14           84.92%         -17.38%         6         3         18.63%         -8.95%         18.83           57.47%         23.29%         4         1         17.97%         -14.40%         16.75           110.70%         13.47%         5         2         25.75%         -9.02%         23.60           110.06%         10.32%         5         2         25.84%         -9.56%         23.20 |  |  |  |