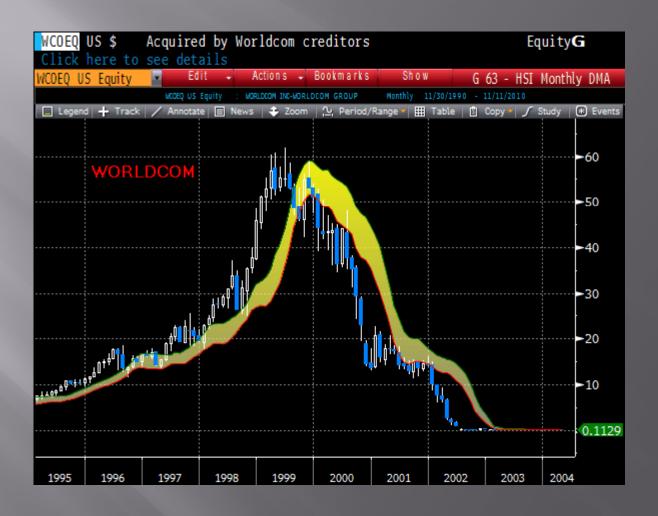

#### Bias - WCOM

#### Bias - WCOM

| Big Picture Bias - Indices |                                                                                                       |                                                                                                                                                      |                                                                                                                                                                              |                                                                                                                                                                                                                                                                                                                                                                                                                                                                      |                                                                                                                                                                                                                                                                                                                                                                                                                                                                                                                                                                                               |                                                                                                                                                                                                                                                                                                                                                                                                                                                                                                                                                                                                                                                                                                       |                                                                                                                                                                                                                                                                                                                                                                                                                                                                                                                                                                                                                                                                                                                                                                                                                               |  |  |  |
|----------------------------|-------------------------------------------------------------------------------------------------------|------------------------------------------------------------------------------------------------------------------------------------------------------|------------------------------------------------------------------------------------------------------------------------------------------------------------------------------|----------------------------------------------------------------------------------------------------------------------------------------------------------------------------------------------------------------------------------------------------------------------------------------------------------------------------------------------------------------------------------------------------------------------------------------------------------------------|-----------------------------------------------------------------------------------------------------------------------------------------------------------------------------------------------------------------------------------------------------------------------------------------------------------------------------------------------------------------------------------------------------------------------------------------------------------------------------------------------------------------------------------------------------------------------------------------------|-------------------------------------------------------------------------------------------------------------------------------------------------------------------------------------------------------------------------------------------------------------------------------------------------------------------------------------------------------------------------------------------------------------------------------------------------------------------------------------------------------------------------------------------------------------------------------------------------------------------------------------------------------------------------------------------------------|-------------------------------------------------------------------------------------------------------------------------------------------------------------------------------------------------------------------------------------------------------------------------------------------------------------------------------------------------------------------------------------------------------------------------------------------------------------------------------------------------------------------------------------------------------------------------------------------------------------------------------------------------------------------------------------------------------------------------------------------------------------------------------------------------------------------------------|--|--|--|
| 200                        | 0 – Nov.5 20                                                                                          | )10                                                                                                                                                  |                                                                                                                                                                              |                                                                                                                                                                                                                                                                                                                                                                                                                                                                      |                                                                                                                                                                                                                                                                                                                                                                                                                                                                                                                                                                                               | Avg # of                                                                                                                                                                                                                                                                                                                                                                                                                                                                                                                                                                                                                                                                                              | Avg # of                                                                                                                                                                                                                                                                                                                                                                                                                                                                                                                                                                                                                                                                                                                                                                                                                      |  |  |  |
| Moving with                | Ignoring                                                                                              |                                                                                                                                                      |                                                                                                                                                                              | Average                                                                                                                                                                                                                                                                                                                                                                                                                                                              | Average                                                                                                                                                                                                                                                                                                                                                                                                                                                                                                                                                                                       | Months                                                                                                                                                                                                                                                                                                                                                                                                                                                                                                                                                                                                                                                                                                | Months                                                                                                                                                                                                                                                                                                                                                                                                                                                                                                                                                                                                                                                                                                                                                                                                                        |  |  |  |
| Bias                       | Bias                                                                                                  | Winners                                                                                                                                              | Losers                                                                                                                                                                       | Winner                                                                                                                                                                                                                                                                                                                                                                                                                                                               | Loser                                                                                                                                                                                                                                                                                                                                                                                                                                                                                                                                                                                         | Winners                                                                                                                                                                                                                                                                                                                                                                                                                                                                                                                                                                                                                                                                                               | Losers                                                                                                                                                                                                                                                                                                                                                                                                                                                                                                                                                                                                                                                                                                                                                                                                                        |  |  |  |
| 67.38%                     | 19.67%                                                                                                | 6                                                                                                                                                    | 2                                                                                                                                                                            | 13.97%                                                                                                                                                                                                                                                                                                                                                                                                                                                               | -8.22%                                                                                                                                                                                                                                                                                                                                                                                                                                                                                                                                                                                        | 20.67                                                                                                                                                                                                                                                                                                                                                                                                                                                                                                                                                                                                                                                                                                 | 2.50                                                                                                                                                                                                                                                                                                                                                                                                                                                                                                                                                                                                                                                                                                                                                                                                                          |  |  |  |
| 107.58%                    | 4.82%                                                                                                 | 5                                                                                                                                                    | 2                                                                                                                                                                            | 25.24%                                                                                                                                                                                                                                                                                                                                                                                                                                                               | -9.30%                                                                                                                                                                                                                                                                                                                                                                                                                                                                                                                                                                                        | 23.20                                                                                                                                                                                                                                                                                                                                                                                                                                                                                                                                                                                                                                                                                                 | 7.00                                                                                                                                                                                                                                                                                                                                                                                                                                                                                                                                                                                                                                                                                                                                                                                                                          |  |  |  |
| 238.48%                    | 2.98%                                                                                                 | 7                                                                                                                                                    | 4                                                                                                                                                                            | 40.01%                                                                                                                                                                                                                                                                                                                                                                                                                                                               | -10.39%                                                                                                                                                                                                                                                                                                                                                                                                                                                                                                                                                                                       | 16.14                                                                                                                                                                                                                                                                                                                                                                                                                                                                                                                                                                                                                                                                                                 | 4.25                                                                                                                                                                                                                                                                                                                                                                                                                                                                                                                                                                                                                                                                                                                                                                                                                          |  |  |  |
| 84.92%                     | -17.38%                                                                                               | 6                                                                                                                                                    | 3                                                                                                                                                                            | 18.63%                                                                                                                                                                                                                                                                                                                                                                                                                                                               | -8.95%                                                                                                                                                                                                                                                                                                                                                                                                                                                                                                                                                                                        | 18.83                                                                                                                                                                                                                                                                                                                                                                                                                                                                                                                                                                                                                                                                                                 | 5.67                                                                                                                                                                                                                                                                                                                                                                                                                                                                                                                                                                                                                                                                                                                                                                                                                          |  |  |  |
| 57.47%                     | 23.29%                                                                                                | 4                                                                                                                                                    | 1                                                                                                                                                                            | 17.97%                                                                                                                                                                                                                                                                                                                                                                                                                                                               | -14.40%                                                                                                                                                                                                                                                                                                                                                                                                                                                                                                                                                                                       | 16.75                                                                                                                                                                                                                                                                                                                                                                                                                                                                                                                                                                                                                                                                                                 | 2.00                                                                                                                                                                                                                                                                                                                                                                                                                                                                                                                                                                                                                                                                                                                                                                                                                          |  |  |  |
| 110.70%                    | 13.47%                                                                                                | 5                                                                                                                                                    | 2                                                                                                                                                                            | 25.75%                                                                                                                                                                                                                                                                                                                                                                                                                                                               | -9.02%                                                                                                                                                                                                                                                                                                                                                                                                                                                                                                                                                                                        | 23.60                                                                                                                                                                                                                                                                                                                                                                                                                                                                                                                                                                                                                                                                                                 | 6.00                                                                                                                                                                                                                                                                                                                                                                                                                                                                                                                                                                                                                                                                                                                                                                                                                          |  |  |  |
| 110.06%                    | 10.32%                                                                                                | 5                                                                                                                                                    | 2                                                                                                                                                                            | 25.84%                                                                                                                                                                                                                                                                                                                                                                                                                                                               | -9.56%                                                                                                                                                                                                                                                                                                                                                                                                                                                                                                                                                                                        | 23.20                                                                                                                                                                                                                                                                                                                                                                                                                                                                                                                                                                                                                                                                                                 | 7.00                                                                                                                                                                                                                                                                                                                                                                                                                                                                                                                                                                                                                                                                                                                                                                                                                          |  |  |  |
|                            |                                                                                                       |                                                                                                                                                      |                                                                                                                                                                              |                                                                                                                                                                                                                                                                                                                                                                                                                                                                      |                                                                                                                                                                                                                                                                                                                                                                                                                                                                                                                                                                                               |                                                                                                                                                                                                                                                                                                                                                                                                                                                                                                                                                                                                                                                                                                       |                                                                                                                                                                                                                                                                                                                                                                                                                                                                                                                                                                                                                                                                                                                                                                                                                               |  |  |  |
| 110.94%                    | 8.17%                                                                                                 | 5.43                                                                                                                                                 | 2.29                                                                                                                                                                         | 23.92%                                                                                                                                                                                                                                                                                                                                                                                                                                                               | -9.98%                                                                                                                                                                                                                                                                                                                                                                                                                                                                                                                                                                                        | 20.34                                                                                                                                                                                                                                                                                                                                                                                                                                                                                                                                                                                                                                                                                                 | 4.92                                                                                                                                                                                                                                                                                                                                                                                                                                                                                                                                                                                                                                                                                                                                                                                                                          |  |  |  |
|                            | 2000<br>Moving with<br>Bias<br>67.38%<br>107.58%<br>238.48%<br>84.92%<br>57.47%<br>110.70%<br>110.06% | 2000 - Nov.5 20  Moving with Ignoring Bias Bias 67.38% 19.67% 107.58% 4.82% 238.48% 2.98% 84.92% -17.38% 57.47% 23.29% 110.70% 13.47% 110.06% 10.32% | 2000 - Nov.5 2010  Moving with Ignoring Bias Bias Winners 67.38% 19.67% 6 107.58% 4.82% 5 238.48% 2.98% 7 84.92% -17.38% 6 57.47% 23.29% 4 110.70% 13.47% 5 110.06% 10.32% 5 | 2000 – Nov.5 2010           Moving with Bias         Bias Bias Winners         Losers           67.38%         19.67%         6         2           107.58%         4.82%         5         2           238.48%         2.98%         7         4           84.92%         -17.38%         6         3           57.47%         23.29%         4         1           110.70%         13.47%         5         2           110.06%         10.32%         5         2 | 2000 – Nov.5 2010           Moving with Bias         Ignoring Bias Bias Winners         Losers Winner           67.38%         19.67%         6         2         13.97%           107.58%         4.82%         5         2         25.24%           238.48%         2.98%         7         4         40.01%           84.92%         -17.38%         6         3         18.63%           57.47%         23.29%         4         1         17.97%           110.70%         13.47%         5         2         25.75%           110.06%         10.32%         5         2         25.84% | 2000 – Nov.5 2010           Moving with Bias         Bias Bias Winners         Losers Winner Loser           67.38%         19.67%         6         2         13.97%         -8.22%           107.58%         4.82%         5         2         25.24%         -9.30%           238.48%         2.98%         7         4         40.01%         -10.39%           84.92%         -17.38%         6         3         18.63%         -8.95%           57.47%         23.29%         4         1         17.97%         -14.40%           110.70%         13.47%         5         2         25.75%         -9.02%           110.06%         10.32%         5         2         25.84%         -9.56% | Avg # of           Moving with Bias         Bias Bias Winners         Losers Losers         Winner Loser         Winners           67.38%         19.67%         6         2         13.97%         -8.22%         20.67           107.58%         4.82%         5         2         25.24%         -9.30%         23.20           238.48%         2.98%         7         4         40.01%         -10.39%         16.14           84.92%         -17.38%         6         3         18.63%         -8.95%         18.83           57.47%         23.29%         4         1         17.97%         -14.40%         16.75           110.70%         13.47%         5         2         25.75%         -9.02%         23.60           110.06%         10.32%         5         2         25.84%         -9.56%         23.20 |  |  |  |