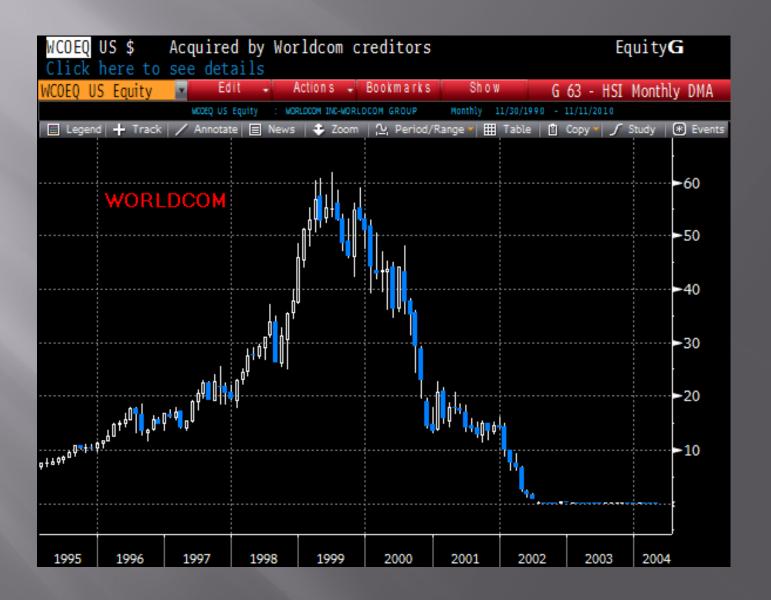

#### Bias - WCOM

#### Bias - WCOM

| Big Picture Bias - Indices |                                                                                                       |                                                                                                                                                      |                                                                                                                                                                              |                                                                                                                                                                                                                                                                                                                                                                                                                                                                      |                                                                                                                                                                                                                                                                                                                                                                                                                                                                                                                                                                                               |                                                                                                                                                                                                                                                                                                                                                                                                                                                                                                                                                                                                                                                                                                       |                                                                                                                                                                                                                                                                                                                                                                                                                                                                                                                                                                                                                                                                                                                                                                                                                               |  |  |  |
|----------------------------|-------------------------------------------------------------------------------------------------------|------------------------------------------------------------------------------------------------------------------------------------------------------|------------------------------------------------------------------------------------------------------------------------------------------------------------------------------|----------------------------------------------------------------------------------------------------------------------------------------------------------------------------------------------------------------------------------------------------------------------------------------------------------------------------------------------------------------------------------------------------------------------------------------------------------------------|-----------------------------------------------------------------------------------------------------------------------------------------------------------------------------------------------------------------------------------------------------------------------------------------------------------------------------------------------------------------------------------------------------------------------------------------------------------------------------------------------------------------------------------------------------------------------------------------------|-------------------------------------------------------------------------------------------------------------------------------------------------------------------------------------------------------------------------------------------------------------------------------------------------------------------------------------------------------------------------------------------------------------------------------------------------------------------------------------------------------------------------------------------------------------------------------------------------------------------------------------------------------------------------------------------------------|-------------------------------------------------------------------------------------------------------------------------------------------------------------------------------------------------------------------------------------------------------------------------------------------------------------------------------------------------------------------------------------------------------------------------------------------------------------------------------------------------------------------------------------------------------------------------------------------------------------------------------------------------------------------------------------------------------------------------------------------------------------------------------------------------------------------------------|--|--|--|
| 200                        | 0 – Nov.5 20                                                                                          | )10                                                                                                                                                  |                                                                                                                                                                              |                                                                                                                                                                                                                                                                                                                                                                                                                                                                      |                                                                                                                                                                                                                                                                                                                                                                                                                                                                                                                                                                                               | Avg # of                                                                                                                                                                                                                                                                                                                                                                                                                                                                                                                                                                                                                                                                                              | Avg # of                                                                                                                                                                                                                                                                                                                                                                                                                                                                                                                                                                                                                                                                                                                                                                                                                      |  |  |  |
| Moving with                | Ignoring                                                                                              |                                                                                                                                                      |                                                                                                                                                                              | Average                                                                                                                                                                                                                                                                                                                                                                                                                                                              | Average                                                                                                                                                                                                                                                                                                                                                                                                                                                                                                                                                                                       | Months                                                                                                                                                                                                                                                                                                                                                                                                                                                                                                                                                                                                                                                                                                | Months                                                                                                                                                                                                                                                                                                                                                                                                                                                                                                                                                                                                                                                                                                                                                                                                                        |  |  |  |
| Bias                       | Bias                                                                                                  | Winners                                                                                                                                              | Losers                                                                                                                                                                       | Winner                                                                                                                                                                                                                                                                                                                                                                                                                                                               | Loser                                                                                                                                                                                                                                                                                                                                                                                                                                                                                                                                                                                         | Winners                                                                                                                                                                                                                                                                                                                                                                                                                                                                                                                                                                                                                                                                                               | Losers                                                                                                                                                                                                                                                                                                                                                                                                                                                                                                                                                                                                                                                                                                                                                                                                                        |  |  |  |
| 67.38%                     | 19.67%                                                                                                | 6                                                                                                                                                    | 2                                                                                                                                                                            | 13.97%                                                                                                                                                                                                                                                                                                                                                                                                                                                               | -8.22%                                                                                                                                                                                                                                                                                                                                                                                                                                                                                                                                                                                        | 20.67                                                                                                                                                                                                                                                                                                                                                                                                                                                                                                                                                                                                                                                                                                 | 2.50                                                                                                                                                                                                                                                                                                                                                                                                                                                                                                                                                                                                                                                                                                                                                                                                                          |  |  |  |
| 107.58%                    | 4.82%                                                                                                 | 5                                                                                                                                                    | 2                                                                                                                                                                            | 25.24%                                                                                                                                                                                                                                                                                                                                                                                                                                                               | -9.30%                                                                                                                                                                                                                                                                                                                                                                                                                                                                                                                                                                                        | 23.20                                                                                                                                                                                                                                                                                                                                                                                                                                                                                                                                                                                                                                                                                                 | 7.00                                                                                                                                                                                                                                                                                                                                                                                                                                                                                                                                                                                                                                                                                                                                                                                                                          |  |  |  |
| 238.48%                    | 2.98%                                                                                                 | 7                                                                                                                                                    | 4                                                                                                                                                                            | 40.01%                                                                                                                                                                                                                                                                                                                                                                                                                                                               | -10.39%                                                                                                                                                                                                                                                                                                                                                                                                                                                                                                                                                                                       | 16.14                                                                                                                                                                                                                                                                                                                                                                                                                                                                                                                                                                                                                                                                                                 | 4.25                                                                                                                                                                                                                                                                                                                                                                                                                                                                                                                                                                                                                                                                                                                                                                                                                          |  |  |  |
| 84.92%                     | -17.38%                                                                                               | 6                                                                                                                                                    | 3                                                                                                                                                                            | 18.63%                                                                                                                                                                                                                                                                                                                                                                                                                                                               | -8.95%                                                                                                                                                                                                                                                                                                                                                                                                                                                                                                                                                                                        | 18.83                                                                                                                                                                                                                                                                                                                                                                                                                                                                                                                                                                                                                                                                                                 | 5.67                                                                                                                                                                                                                                                                                                                                                                                                                                                                                                                                                                                                                                                                                                                                                                                                                          |  |  |  |
| 57.47%                     | 23.29%                                                                                                | 4                                                                                                                                                    | 1                                                                                                                                                                            | 17.97%                                                                                                                                                                                                                                                                                                                                                                                                                                                               | -14.40%                                                                                                                                                                                                                                                                                                                                                                                                                                                                                                                                                                                       | 16.75                                                                                                                                                                                                                                                                                                                                                                                                                                                                                                                                                                                                                                                                                                 | 2.00                                                                                                                                                                                                                                                                                                                                                                                                                                                                                                                                                                                                                                                                                                                                                                                                                          |  |  |  |
| 110.70%                    | 13.47%                                                                                                | 5                                                                                                                                                    | 2                                                                                                                                                                            | 25.75%                                                                                                                                                                                                                                                                                                                                                                                                                                                               | -9.02%                                                                                                                                                                                                                                                                                                                                                                                                                                                                                                                                                                                        | 23.60                                                                                                                                                                                                                                                                                                                                                                                                                                                                                                                                                                                                                                                                                                 | 6.00                                                                                                                                                                                                                                                                                                                                                                                                                                                                                                                                                                                                                                                                                                                                                                                                                          |  |  |  |
| 110.06%                    | 10.32%                                                                                                | 5                                                                                                                                                    | 2                                                                                                                                                                            | 25.84%                                                                                                                                                                                                                                                                                                                                                                                                                                                               | -9.56%                                                                                                                                                                                                                                                                                                                                                                                                                                                                                                                                                                                        | 23.20                                                                                                                                                                                                                                                                                                                                                                                                                                                                                                                                                                                                                                                                                                 | 7.00                                                                                                                                                                                                                                                                                                                                                                                                                                                                                                                                                                                                                                                                                                                                                                                                                          |  |  |  |
|                            |                                                                                                       |                                                                                                                                                      |                                                                                                                                                                              |                                                                                                                                                                                                                                                                                                                                                                                                                                                                      |                                                                                                                                                                                                                                                                                                                                                                                                                                                                                                                                                                                               |                                                                                                                                                                                                                                                                                                                                                                                                                                                                                                                                                                                                                                                                                                       |                                                                                                                                                                                                                                                                                                                                                                                                                                                                                                                                                                                                                                                                                                                                                                                                                               |  |  |  |
| 110.94%                    | 8.17%                                                                                                 | 5.43                                                                                                                                                 | 2.29                                                                                                                                                                         | 23.92%                                                                                                                                                                                                                                                                                                                                                                                                                                                               | -9.98%                                                                                                                                                                                                                                                                                                                                                                                                                                                                                                                                                                                        | 20.34                                                                                                                                                                                                                                                                                                                                                                                                                                                                                                                                                                                                                                                                                                 | 4.92                                                                                                                                                                                                                                                                                                                                                                                                                                                                                                                                                                                                                                                                                                                                                                                                                          |  |  |  |
|                            | 2000<br>Moving with<br>Bias<br>67.38%<br>107.58%<br>238.48%<br>84.92%<br>57.47%<br>110.70%<br>110.06% | 2000 - Nov.5 20  Moving with Ignoring Bias Bias 67.38% 19.67% 107.58% 4.82% 238.48% 2.98% 84.92% -17.38% 57.47% 23.29% 110.70% 13.47% 110.06% 10.32% | 2000 - Nov.5 2010  Moving with Ignoring Bias Bias Winners 67.38% 19.67% 6 107.58% 4.82% 5 238.48% 2.98% 7 84.92% -17.38% 6 57.47% 23.29% 4 110.70% 13.47% 5 110.06% 10.32% 5 | 2000 – Nov.5 2010           Moving with Bias         Bias Bias Winners         Losers           67.38%         19.67%         6         2           107.58%         4.82%         5         2           238.48%         2.98%         7         4           84.92%         -17.38%         6         3           57.47%         23.29%         4         1           110.70%         13.47%         5         2           110.06%         10.32%         5         2 | 2000 – Nov.5 2010           Moving with Bias         Ignoring Bias Bias Winners         Losers Winner           67.38%         19.67%         6         2         13.97%           107.58%         4.82%         5         2         25.24%           238.48%         2.98%         7         4         40.01%           84.92%         -17.38%         6         3         18.63%           57.47%         23.29%         4         1         17.97%           110.70%         13.47%         5         2         25.75%           110.06%         10.32%         5         2         25.84% | 2000 – Nov.5 2010           Moving with Bias         Bias Bias Winners         Losers Winner Loser           67.38%         19.67%         6         2         13.97%         -8.22%           107.58%         4.82%         5         2         25.24%         -9.30%           238.48%         2.98%         7         4         40.01%         -10.39%           84.92%         -17.38%         6         3         18.63%         -8.95%           57.47%         23.29%         4         1         17.97%         -14.40%           110.70%         13.47%         5         2         25.75%         -9.02%           110.06%         10.32%         5         2         25.84%         -9.56% | Avg # of           Moving with Bias         Bias Bias Winners         Losers Losers         Winner Loser         Winners           67.38%         19.67%         6         2         13.97%         -8.22%         20.67           107.58%         4.82%         5         2         25.24%         -9.30%         23.20           238.48%         2.98%         7         4         40.01%         -10.39%         16.14           84.92%         -17.38%         6         3         18.63%         -8.95%         18.83           57.47%         23.29%         4         1         17.97%         -14.40%         16.75           110.70%         13.47%         5         2         25.75%         -9.02%         23.60           110.06%         10.32%         5         2         25.84%         -9.56%         23.20 |  |  |  |