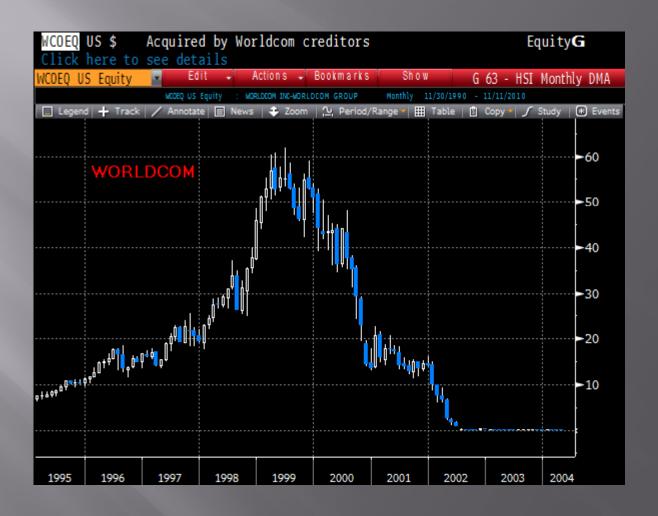

#### Bias - WCOM

#### Bias - WCOM

| Big Picture Bias - Indices |                                                                                                       |                                                                                                                                                      |                                                                                                                                                                              |                                                                                                                                                                                                                                                                                                                                                                                                                                                                      |                                                                                                                                                                                                                                                                                                                                                                                                                                                                                                                                                                                               |                                                                                                                                                                                                                                                                                                                                                                                                                                                                                                                                                                                                                                                                                                       |                                                                                                                                                                                                                                                                                                                                                                                                                                                                                                                                                                                                                                                                                                                                                                                                                               |  |  |  |
|----------------------------|-------------------------------------------------------------------------------------------------------|------------------------------------------------------------------------------------------------------------------------------------------------------|------------------------------------------------------------------------------------------------------------------------------------------------------------------------------|----------------------------------------------------------------------------------------------------------------------------------------------------------------------------------------------------------------------------------------------------------------------------------------------------------------------------------------------------------------------------------------------------------------------------------------------------------------------|-----------------------------------------------------------------------------------------------------------------------------------------------------------------------------------------------------------------------------------------------------------------------------------------------------------------------------------------------------------------------------------------------------------------------------------------------------------------------------------------------------------------------------------------------------------------------------------------------|-------------------------------------------------------------------------------------------------------------------------------------------------------------------------------------------------------------------------------------------------------------------------------------------------------------------------------------------------------------------------------------------------------------------------------------------------------------------------------------------------------------------------------------------------------------------------------------------------------------------------------------------------------------------------------------------------------|-------------------------------------------------------------------------------------------------------------------------------------------------------------------------------------------------------------------------------------------------------------------------------------------------------------------------------------------------------------------------------------------------------------------------------------------------------------------------------------------------------------------------------------------------------------------------------------------------------------------------------------------------------------------------------------------------------------------------------------------------------------------------------------------------------------------------------|--|--|--|
| 200                        | 0 – Nov.5 20                                                                                          | )10                                                                                                                                                  |                                                                                                                                                                              |                                                                                                                                                                                                                                                                                                                                                                                                                                                                      |                                                                                                                                                                                                                                                                                                                                                                                                                                                                                                                                                                                               | Avg # of                                                                                                                                                                                                                                                                                                                                                                                                                                                                                                                                                                                                                                                                                              | Avg # of                                                                                                                                                                                                                                                                                                                                                                                                                                                                                                                                                                                                                                                                                                                                                                                                                      |  |  |  |
| Moving with                | Ignoring                                                                                              |                                                                                                                                                      |                                                                                                                                                                              | Average                                                                                                                                                                                                                                                                                                                                                                                                                                                              | Average                                                                                                                                                                                                                                                                                                                                                                                                                                                                                                                                                                                       | Months                                                                                                                                                                                                                                                                                                                                                                                                                                                                                                                                                                                                                                                                                                | Months                                                                                                                                                                                                                                                                                                                                                                                                                                                                                                                                                                                                                                                                                                                                                                                                                        |  |  |  |
| Bias                       | Bias                                                                                                  | Winners                                                                                                                                              | Losers                                                                                                                                                                       | Winner                                                                                                                                                                                                                                                                                                                                                                                                                                                               | Loser                                                                                                                                                                                                                                                                                                                                                                                                                                                                                                                                                                                         | Winners                                                                                                                                                                                                                                                                                                                                                                                                                                                                                                                                                                                                                                                                                               | Losers                                                                                                                                                                                                                                                                                                                                                                                                                                                                                                                                                                                                                                                                                                                                                                                                                        |  |  |  |
| 67.38%                     | 19.67%                                                                                                | 6                                                                                                                                                    | 2                                                                                                                                                                            | 13.97%                                                                                                                                                                                                                                                                                                                                                                                                                                                               | -8.22%                                                                                                                                                                                                                                                                                                                                                                                                                                                                                                                                                                                        | 20.67                                                                                                                                                                                                                                                                                                                                                                                                                                                                                                                                                                                                                                                                                                 | 2.50                                                                                                                                                                                                                                                                                                                                                                                                                                                                                                                                                                                                                                                                                                                                                                                                                          |  |  |  |
| 107.58%                    | 4.82%                                                                                                 | 5                                                                                                                                                    | 2                                                                                                                                                                            | 25.24%                                                                                                                                                                                                                                                                                                                                                                                                                                                               | -9.30%                                                                                                                                                                                                                                                                                                                                                                                                                                                                                                                                                                                        | 23.20                                                                                                                                                                                                                                                                                                                                                                                                                                                                                                                                                                                                                                                                                                 | 7.00                                                                                                                                                                                                                                                                                                                                                                                                                                                                                                                                                                                                                                                                                                                                                                                                                          |  |  |  |
| 238.48%                    | 2.98%                                                                                                 | 7                                                                                                                                                    | 4                                                                                                                                                                            | 40.01%                                                                                                                                                                                                                                                                                                                                                                                                                                                               | -10.39%                                                                                                                                                                                                                                                                                                                                                                                                                                                                                                                                                                                       | 16.14                                                                                                                                                                                                                                                                                                                                                                                                                                                                                                                                                                                                                                                                                                 | 4.25                                                                                                                                                                                                                                                                                                                                                                                                                                                                                                                                                                                                                                                                                                                                                                                                                          |  |  |  |
| 84.92%                     | -17.38%                                                                                               | 6                                                                                                                                                    | 3                                                                                                                                                                            | 18.63%                                                                                                                                                                                                                                                                                                                                                                                                                                                               | -8.95%                                                                                                                                                                                                                                                                                                                                                                                                                                                                                                                                                                                        | 18.83                                                                                                                                                                                                                                                                                                                                                                                                                                                                                                                                                                                                                                                                                                 | 5.67                                                                                                                                                                                                                                                                                                                                                                                                                                                                                                                                                                                                                                                                                                                                                                                                                          |  |  |  |
| 57.47%                     | 23.29%                                                                                                | 4                                                                                                                                                    | 1                                                                                                                                                                            | 17.97%                                                                                                                                                                                                                                                                                                                                                                                                                                                               | -14.40%                                                                                                                                                                                                                                                                                                                                                                                                                                                                                                                                                                                       | 16.75                                                                                                                                                                                                                                                                                                                                                                                                                                                                                                                                                                                                                                                                                                 | 2.00                                                                                                                                                                                                                                                                                                                                                                                                                                                                                                                                                                                                                                                                                                                                                                                                                          |  |  |  |
| 110.70%                    | 13.47%                                                                                                | 5                                                                                                                                                    | 2                                                                                                                                                                            | 25.75%                                                                                                                                                                                                                                                                                                                                                                                                                                                               | -9.02%                                                                                                                                                                                                                                                                                                                                                                                                                                                                                                                                                                                        | 23.60                                                                                                                                                                                                                                                                                                                                                                                                                                                                                                                                                                                                                                                                                                 | 6.00                                                                                                                                                                                                                                                                                                                                                                                                                                                                                                                                                                                                                                                                                                                                                                                                                          |  |  |  |
| 110.06%                    | 10.32%                                                                                                | 5                                                                                                                                                    | 2                                                                                                                                                                            | 25.84%                                                                                                                                                                                                                                                                                                                                                                                                                                                               | -9.56%                                                                                                                                                                                                                                                                                                                                                                                                                                                                                                                                                                                        | 23.20                                                                                                                                                                                                                                                                                                                                                                                                                                                                                                                                                                                                                                                                                                 | 7.00                                                                                                                                                                                                                                                                                                                                                                                                                                                                                                                                                                                                                                                                                                                                                                                                                          |  |  |  |
|                            |                                                                                                       |                                                                                                                                                      |                                                                                                                                                                              |                                                                                                                                                                                                                                                                                                                                                                                                                                                                      |                                                                                                                                                                                                                                                                                                                                                                                                                                                                                                                                                                                               |                                                                                                                                                                                                                                                                                                                                                                                                                                                                                                                                                                                                                                                                                                       |                                                                                                                                                                                                                                                                                                                                                                                                                                                                                                                                                                                                                                                                                                                                                                                                                               |  |  |  |
| 110.94%                    | 8.17%                                                                                                 | 5.43                                                                                                                                                 | 2.29                                                                                                                                                                         | 23.92%                                                                                                                                                                                                                                                                                                                                                                                                                                                               | -9.98%                                                                                                                                                                                                                                                                                                                                                                                                                                                                                                                                                                                        | 20.34                                                                                                                                                                                                                                                                                                                                                                                                                                                                                                                                                                                                                                                                                                 | 4.92                                                                                                                                                                                                                                                                                                                                                                                                                                                                                                                                                                                                                                                                                                                                                                                                                          |  |  |  |
|                            | 2000<br>Moving with<br>Bias<br>67.38%<br>107.58%<br>238.48%<br>84.92%<br>57.47%<br>110.70%<br>110.06% | 2000 - Nov.5 20  Moving with Ignoring Bias Bias 67.38% 19.67% 107.58% 4.82% 238.48% 2.98% 84.92% -17.38% 57.47% 23.29% 110.70% 13.47% 110.06% 10.32% | 2000 - Nov.5 2010  Moving with Ignoring Bias Bias Winners 67.38% 19.67% 6 107.58% 4.82% 5 238.48% 2.98% 7 84.92% -17.38% 6 57.47% 23.29% 4 110.70% 13.47% 5 110.06% 10.32% 5 | 2000 – Nov.5 2010           Moving with Bias         Bias Bias Winners         Losers           67.38%         19.67%         6         2           107.58%         4.82%         5         2           238.48%         2.98%         7         4           84.92%         -17.38%         6         3           57.47%         23.29%         4         1           110.70%         13.47%         5         2           110.06%         10.32%         5         2 | 2000 – Nov.5 2010           Moving with Bias         Ignoring Bias Bias Winners         Losers Winner           67.38%         19.67%         6         2         13.97%           107.58%         4.82%         5         2         25.24%           238.48%         2.98%         7         4         40.01%           84.92%         -17.38%         6         3         18.63%           57.47%         23.29%         4         1         17.97%           110.70%         13.47%         5         2         25.75%           110.06%         10.32%         5         2         25.84% | 2000 – Nov.5 2010           Moving with Bias         Bias Bias Winners         Losers Winner Loser           67.38%         19.67%         6         2         13.97%         -8.22%           107.58%         4.82%         5         2         25.24%         -9.30%           238.48%         2.98%         7         4         40.01%         -10.39%           84.92%         -17.38%         6         3         18.63%         -8.95%           57.47%         23.29%         4         1         17.97%         -14.40%           110.70%         13.47%         5         2         25.75%         -9.02%           110.06%         10.32%         5         2         25.84%         -9.56% | Avg # of           Moving with Bias         Bias Bias Winners         Losers Losers         Winner Loser         Winners           67.38%         19.67%         6         2         13.97%         -8.22%         20.67           107.58%         4.82%         5         2         25.24%         -9.30%         23.20           238.48%         2.98%         7         4         40.01%         -10.39%         16.14           84.92%         -17.38%         6         3         18.63%         -8.95%         18.83           57.47%         23.29%         4         1         17.97%         -14.40%         16.75           110.70%         13.47%         5         2         25.75%         -9.02%         23.60           110.06%         10.32%         5         2         25.84%         -9.56%         23.20 |  |  |  |