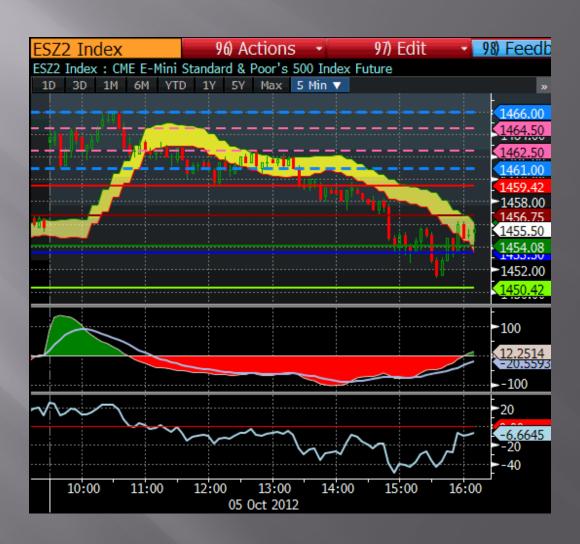

ith Bias Moving with Average Average Months Less Ignoring Bias Ignoring Months Winners Losers (monthly "Big B") Bias Bias Winners Losers Winner Loser Beta =>1 Dow Stocks: 91.12% 1.21% 3.71 5.14 21.00 8.67 90% 42.44% -11.70% All Dow Stocks: 23% 34.30% 11.66% 3.60 6.07 30.44% -11.84% 20.85 8.22

#### Setups

Indicate a Potential Change in Trend

Find Moments that often Precede a Change in Trend

Use Triggers to Make a Trade Following a Setup

#### Setups















Used to Enter a Trade

**Entry Points Following Setup Indications** 

Triggers Used in Line with the Bias





















# Setup or Trigger?



# Setup or Trigger?



# Applying Investment Research

Determine Bias

Observe Setups

Act On Triggers

Go Long or Short

Monitor Trades

Hold or Close Position



















































#### Erlanger Studies on Bloomberg ERLA <GO>

Phil Erlanger Research Co., Inc.
PO Box 2680
Acton, MA 01720
phil@erlanger.com

Tel.: 978-263-2536