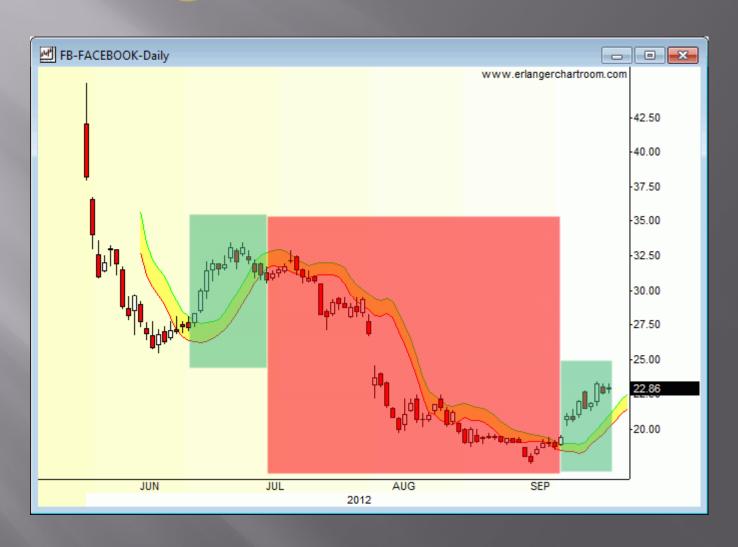

| Moving with the Daily DMA Channel |           |               |             |              |                 |         |  |  |  |  |  |
|-----------------------------------|-----------|---------------|-------------|--------------|-----------------|---------|--|--|--|--|--|
|                                   | FB - Face | book in 2     | 012 ©       | Phil Erlange | er Research Co. | ., Inc. |  |  |  |  |  |
|                                   | Start     |               | End         |              |                 | # of    |  |  |  |  |  |
| Direction                         | Date      | FB            | Date        | FB           | % change        | days    |  |  |  |  |  |
| UP                                | Jun-2012  | 28.29         | Jul-2012    | 30.77        | 8.77%           | 18      |  |  |  |  |  |
| DOWN                              | Jul-2012  | 30.77         | Sep-2012    | 19.43        | 58.36%          | 71      |  |  |  |  |  |
| UP                                | Sep-2012  | 19.43         | Sep-2012    | 22.86        | 17.65%          | 10      |  |  |  |  |  |
|                                   | Movi      | ing with the  | Daily DMA a | ıs Bias =    | 84.78%          |         |  |  |  |  |  |
|                                   |           |               | Buy         | & Hold =     | -45.64%         |         |  |  |  |  |  |
|                                   |           | 3             |             |              |                 |         |  |  |  |  |  |
|                                   |           | 0             |             |              |                 |         |  |  |  |  |  |
|                                   |           | 28.26%<br>n/a |             |              |                 |         |  |  |  |  |  |