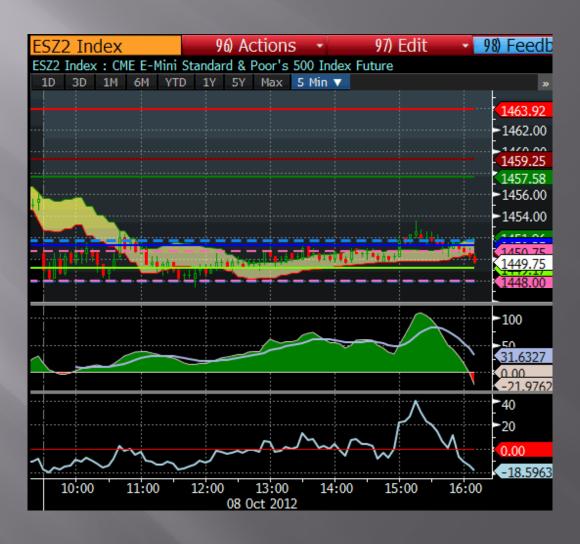

with Bias Moving with Average Average Months Less Ignoring Bias Ignoring Months Winners Losers (monthly "Big B") Bias Bias Winners Losers Winner Loser Beta =>1 Dow Stocks: 91.12% 1.21% 3.71 5.14 21.00 8.67 90% 42.44% -11.70% All Dow Stocks: 23% 34.30% 11.66% 3.60 6.07 30.44% -11.84% 20.85 8.22

#### Setups

Indicate a Potential Change in Trend

Find Moments that often Precede a Change in Trend

Use Triggers to Make a Trade Following a Setup

#### Setups















Used to Enter a Trade

**Entry Points Following Setup Indications** 

Triggers Used in Line with the Bias





















# Setup or Trigger?



# Setup or Trigger?



# Applying Investment Research

Determine Bias

Observe Setups

Act On Triggers

Go Long or Short

Monitor Trades

Hold or Close Position



















































#### Erlanger Studies on Bloomberg ERLA <GO>

Phil Erlanger Research Co., Inc.
PO Box 2680
Acton, MA 01720
phil@erlanger.com

Tel.: 978-263-2536