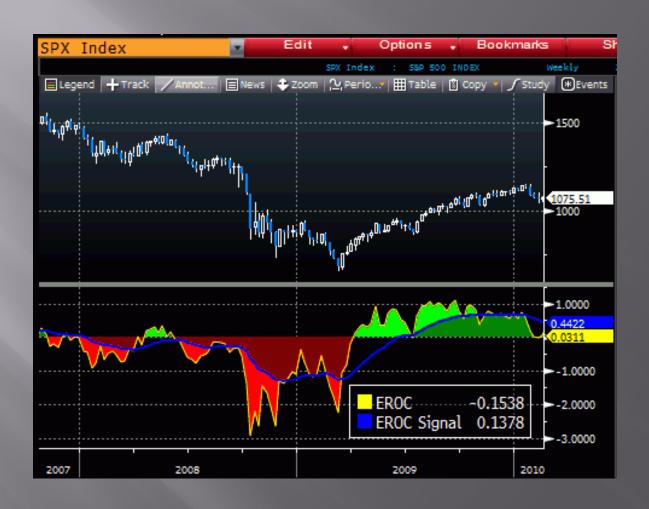

#### Bias - WCOM

#### Bias - WCOM

| Big Picture Bias - Indices |                                                                                                       |                                                                                                                                                      |                                                                                                                                                                              |                                                                                                                                                                                                                                                                                                                                                                                                                                                                      |                                                                                                                                                                                                                                                                                                                                                                                                                                                                                                                                                                                               |                                                                                                                                                                                                                                                                                                                                                                                                                                                                                                                                                                                                                                                                                                       |                                                                                                                                                                                                                                                                                                                                                                                                                                                                                                                                                                                                                                                                                                                                                                                                                               |  |  |  |
|----------------------------|-------------------------------------------------------------------------------------------------------|------------------------------------------------------------------------------------------------------------------------------------------------------|------------------------------------------------------------------------------------------------------------------------------------------------------------------------------|----------------------------------------------------------------------------------------------------------------------------------------------------------------------------------------------------------------------------------------------------------------------------------------------------------------------------------------------------------------------------------------------------------------------------------------------------------------------|-----------------------------------------------------------------------------------------------------------------------------------------------------------------------------------------------------------------------------------------------------------------------------------------------------------------------------------------------------------------------------------------------------------------------------------------------------------------------------------------------------------------------------------------------------------------------------------------------|-------------------------------------------------------------------------------------------------------------------------------------------------------------------------------------------------------------------------------------------------------------------------------------------------------------------------------------------------------------------------------------------------------------------------------------------------------------------------------------------------------------------------------------------------------------------------------------------------------------------------------------------------------------------------------------------------------|-------------------------------------------------------------------------------------------------------------------------------------------------------------------------------------------------------------------------------------------------------------------------------------------------------------------------------------------------------------------------------------------------------------------------------------------------------------------------------------------------------------------------------------------------------------------------------------------------------------------------------------------------------------------------------------------------------------------------------------------------------------------------------------------------------------------------------|--|--|--|
| 200                        | 0 – Nov.5 20                                                                                          | )10                                                                                                                                                  |                                                                                                                                                                              |                                                                                                                                                                                                                                                                                                                                                                                                                                                                      |                                                                                                                                                                                                                                                                                                                                                                                                                                                                                                                                                                                               | Avg # of                                                                                                                                                                                                                                                                                                                                                                                                                                                                                                                                                                                                                                                                                              | Avg # of                                                                                                                                                                                                                                                                                                                                                                                                                                                                                                                                                                                                                                                                                                                                                                                                                      |  |  |  |
| Moving with                | Ignoring                                                                                              |                                                                                                                                                      |                                                                                                                                                                              | Average                                                                                                                                                                                                                                                                                                                                                                                                                                                              | Average                                                                                                                                                                                                                                                                                                                                                                                                                                                                                                                                                                                       | Months                                                                                                                                                                                                                                                                                                                                                                                                                                                                                                                                                                                                                                                                                                | Months                                                                                                                                                                                                                                                                                                                                                                                                                                                                                                                                                                                                                                                                                                                                                                                                                        |  |  |  |
| Bias                       | Bias                                                                                                  | Winners                                                                                                                                              | Losers                                                                                                                                                                       | Winner                                                                                                                                                                                                                                                                                                                                                                                                                                                               | Loser                                                                                                                                                                                                                                                                                                                                                                                                                                                                                                                                                                                         | Winners                                                                                                                                                                                                                                                                                                                                                                                                                                                                                                                                                                                                                                                                                               | Losers                                                                                                                                                                                                                                                                                                                                                                                                                                                                                                                                                                                                                                                                                                                                                                                                                        |  |  |  |
| 67.38%                     | 19.67%                                                                                                | 6                                                                                                                                                    | 2                                                                                                                                                                            | 13.97%                                                                                                                                                                                                                                                                                                                                                                                                                                                               | -8.22%                                                                                                                                                                                                                                                                                                                                                                                                                                                                                                                                                                                        | 20.67                                                                                                                                                                                                                                                                                                                                                                                                                                                                                                                                                                                                                                                                                                 | 2.50                                                                                                                                                                                                                                                                                                                                                                                                                                                                                                                                                                                                                                                                                                                                                                                                                          |  |  |  |
| 107.58%                    | 4.82%                                                                                                 | 5                                                                                                                                                    | 2                                                                                                                                                                            | 25.24%                                                                                                                                                                                                                                                                                                                                                                                                                                                               | -9.30%                                                                                                                                                                                                                                                                                                                                                                                                                                                                                                                                                                                        | 23.20                                                                                                                                                                                                                                                                                                                                                                                                                                                                                                                                                                                                                                                                                                 | 7.00                                                                                                                                                                                                                                                                                                                                                                                                                                                                                                                                                                                                                                                                                                                                                                                                                          |  |  |  |
| 238.48%                    | 2.98%                                                                                                 | 7                                                                                                                                                    | 4                                                                                                                                                                            | 40.01%                                                                                                                                                                                                                                                                                                                                                                                                                                                               | -10.39%                                                                                                                                                                                                                                                                                                                                                                                                                                                                                                                                                                                       | 16.14                                                                                                                                                                                                                                                                                                                                                                                                                                                                                                                                                                                                                                                                                                 | 4.25                                                                                                                                                                                                                                                                                                                                                                                                                                                                                                                                                                                                                                                                                                                                                                                                                          |  |  |  |
| 84.92%                     | -17.38%                                                                                               | 6                                                                                                                                                    | 3                                                                                                                                                                            | 18.63%                                                                                                                                                                                                                                                                                                                                                                                                                                                               | -8.95%                                                                                                                                                                                                                                                                                                                                                                                                                                                                                                                                                                                        | 18.83                                                                                                                                                                                                                                                                                                                                                                                                                                                                                                                                                                                                                                                                                                 | 5.67                                                                                                                                                                                                                                                                                                                                                                                                                                                                                                                                                                                                                                                                                                                                                                                                                          |  |  |  |
| 57.47%                     | 23.29%                                                                                                | 4                                                                                                                                                    | 1                                                                                                                                                                            | 17.97%                                                                                                                                                                                                                                                                                                                                                                                                                                                               | -14.40%                                                                                                                                                                                                                                                                                                                                                                                                                                                                                                                                                                                       | 16.75                                                                                                                                                                                                                                                                                                                                                                                                                                                                                                                                                                                                                                                                                                 | 2.00                                                                                                                                                                                                                                                                                                                                                                                                                                                                                                                                                                                                                                                                                                                                                                                                                          |  |  |  |
| 110.70%                    | 13.47%                                                                                                | 5                                                                                                                                                    | 2                                                                                                                                                                            | 25.75%                                                                                                                                                                                                                                                                                                                                                                                                                                                               | -9.02%                                                                                                                                                                                                                                                                                                                                                                                                                                                                                                                                                                                        | 23.60                                                                                                                                                                                                                                                                                                                                                                                                                                                                                                                                                                                                                                                                                                 | 6.00                                                                                                                                                                                                                                                                                                                                                                                                                                                                                                                                                                                                                                                                                                                                                                                                                          |  |  |  |
| 110.06%                    | 10.32%                                                                                                | 5                                                                                                                                                    | 2                                                                                                                                                                            | 25.84%                                                                                                                                                                                                                                                                                                                                                                                                                                                               | -9.56%                                                                                                                                                                                                                                                                                                                                                                                                                                                                                                                                                                                        | 23.20                                                                                                                                                                                                                                                                                                                                                                                                                                                                                                                                                                                                                                                                                                 | 7.00                                                                                                                                                                                                                                                                                                                                                                                                                                                                                                                                                                                                                                                                                                                                                                                                                          |  |  |  |
|                            |                                                                                                       |                                                                                                                                                      |                                                                                                                                                                              |                                                                                                                                                                                                                                                                                                                                                                                                                                                                      |                                                                                                                                                                                                                                                                                                                                                                                                                                                                                                                                                                                               |                                                                                                                                                                                                                                                                                                                                                                                                                                                                                                                                                                                                                                                                                                       |                                                                                                                                                                                                                                                                                                                                                                                                                                                                                                                                                                                                                                                                                                                                                                                                                               |  |  |  |
| 110.94%                    | 8.17%                                                                                                 | 5.43                                                                                                                                                 | 2.29                                                                                                                                                                         | 23.92%                                                                                                                                                                                                                                                                                                                                                                                                                                                               | -9.98%                                                                                                                                                                                                                                                                                                                                                                                                                                                                                                                                                                                        | 20.34                                                                                                                                                                                                                                                                                                                                                                                                                                                                                                                                                                                                                                                                                                 | 4.92                                                                                                                                                                                                                                                                                                                                                                                                                                                                                                                                                                                                                                                                                                                                                                                                                          |  |  |  |
|                            | 2000<br>Moving with<br>Bias<br>67.38%<br>107.58%<br>238.48%<br>84.92%<br>57.47%<br>110.70%<br>110.06% | 2000 - Nov.5 20  Moving with Ignoring Bias Bias 67.38% 19.67% 107.58% 4.82% 238.48% 2.98% 84.92% -17.38% 57.47% 23.29% 110.70% 13.47% 110.06% 10.32% | 2000 - Nov.5 2010  Moving with Ignoring Bias Bias Winners 67.38% 19.67% 6 107.58% 4.82% 5 238.48% 2.98% 7 84.92% -17.38% 6 57.47% 23.29% 4 110.70% 13.47% 5 110.06% 10.32% 5 | 2000 – Nov.5 2010           Moving with Bias         Bias Bias Winners         Losers           67.38%         19.67%         6         2           107.58%         4.82%         5         2           238.48%         2.98%         7         4           84.92%         -17.38%         6         3           57.47%         23.29%         4         1           110.70%         13.47%         5         2           110.06%         10.32%         5         2 | 2000 – Nov.5 2010           Moving with Bias         Ignoring Bias Bias Winners         Losers Winner           67.38%         19.67%         6         2         13.97%           107.58%         4.82%         5         2         25.24%           238.48%         2.98%         7         4         40.01%           84.92%         -17.38%         6         3         18.63%           57.47%         23.29%         4         1         17.97%           110.70%         13.47%         5         2         25.75%           110.06%         10.32%         5         2         25.84% | 2000 – Nov.5 2010           Moving with Bias         Bias Bias Winners         Losers Winner Loser           67.38%         19.67%         6         2         13.97%         -8.22%           107.58%         4.82%         5         2         25.24%         -9.30%           238.48%         2.98%         7         4         40.01%         -10.39%           84.92%         -17.38%         6         3         18.63%         -8.95%           57.47%         23.29%         4         1         17.97%         -14.40%           110.70%         13.47%         5         2         25.75%         -9.02%           110.06%         10.32%         5         2         25.84%         -9.56% | Avg # of           Moving with Bias         Bias Bias Winners         Losers Losers         Winner Loser         Winners           67.38%         19.67%         6         2         13.97%         -8.22%         20.67           107.58%         4.82%         5         2         25.24%         -9.30%         23.20           238.48%         2.98%         7         4         40.01%         -10.39%         16.14           84.92%         -17.38%         6         3         18.63%         -8.95%         18.83           57.47%         23.29%         4         1         17.97%         -14.40%         16.75           110.70%         13.47%         5         2         25.75%         -9.02%         23.60           110.06%         10.32%         5         2         25.84%         -9.56%         23.20 |  |  |  |