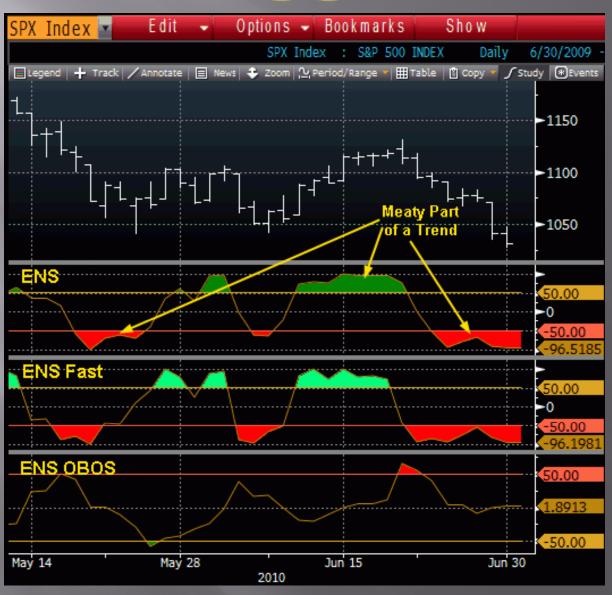

#### Setups

Indicate a Potential Change in Trend

Find Moments that often Precede a Change in Trend

Use Triggers to Make a Trade Following a Setup

#### Setups

Used to Enter a Trade

**Entry Points Following Setup Indications** 

Triggers Used in Line with the Bias