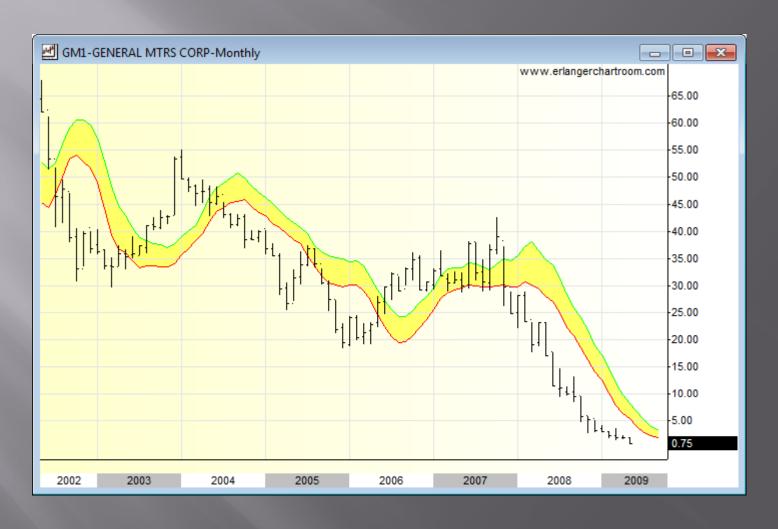

#### Blue Chip Stock:

The issues of normally strong, wellestablished companies that have demonstrated their ability to pay dividends in good times and bad times such as...

Exam Study Guide for Series 65 Investment Advisors Exam

#### Blue Chip Stock:

The issues of normally strong, wellestablished companies that have demonstrated their ability to pay dividends in good times and bad times such as... General Motors.

Exam Study Guide for Series 65 Investment Advisors Exam