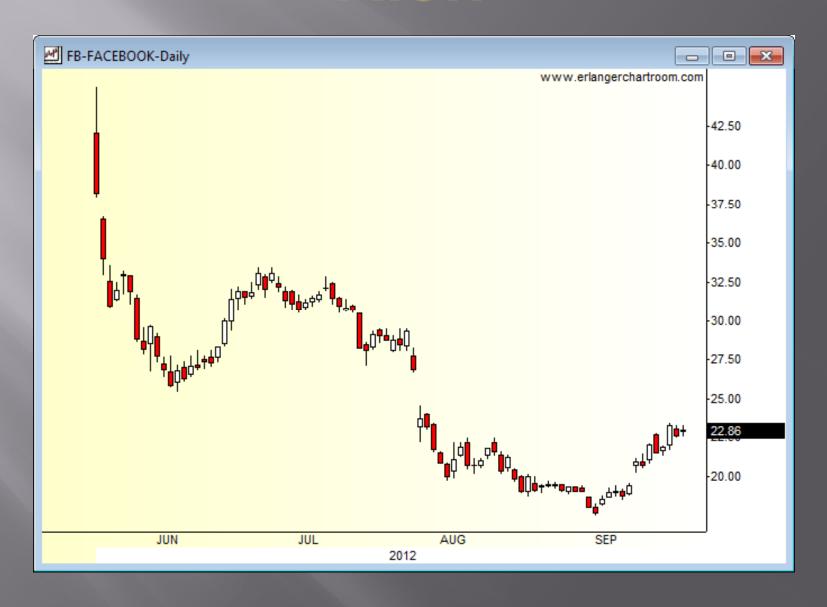

| Moving with the Daily DMA Channel |           |               |             |              |                 |         |  |  |  |  |  |
|-----------------------------------|-----------|---------------|-------------|--------------|-----------------|---------|--|--|--|--|--|
|                                   | FB - Face | book in 2     | 012 ©       | Phil Erlange | er Research Co. | ., Inc. |  |  |  |  |  |
|                                   | Start     |               | End         |              |                 | # of    |  |  |  |  |  |
| Direction                         | Date      | FB            | Date        | FB           | % change        | days    |  |  |  |  |  |
| UP                                | Jun-2012  | 28.29         | Jul-2012    | 30.77        | 8.77%           | 18      |  |  |  |  |  |
| DOWN                              | Jul-2012  | 30.77         | Sep-2012    | 19.43        | 58.36%          | 71      |  |  |  |  |  |
| UP                                | Sep-2012  | 19.43         | Sep-2012    | 22.86        | 17.65%          | 10      |  |  |  |  |  |
|                                   | Movi      | ing with the  | Daily DMA a | ıs Bias =    | 84.78%          |         |  |  |  |  |  |
|                                   |           |               | Buy         | & Hold =     | -45.64%         |         |  |  |  |  |  |
|                                   |           | 3             |             |              |                 |         |  |  |  |  |  |
|                                   |           | 0             |             |              |                 |         |  |  |  |  |  |
|                                   |           | 28.26%<br>n/a |             |              |                 |         |  |  |  |  |  |