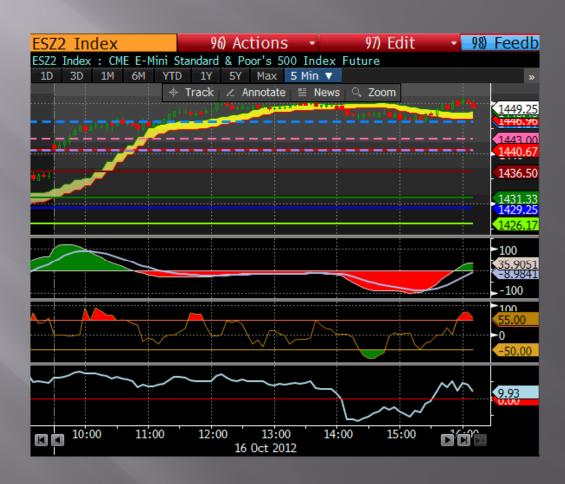

g with Average Average Months Less Ignoring Bias Ignoring Months Winners Losers (monthly "Big B") Bias Bias Winners Losers Winner Loser Beta =>1 Dow Stocks: 91.12% 1.21% 3.71 5.14 21.00 8.67 90% 42.44% -11.70% All Dow Stocks: 23% 34.30% 11.66% 3.60 6.07 30.44% -11.84% 20.85 8.22

#### Setups

Indicate a Potential Change in Trend

Find Moments that often Precede a Change in Trend

Use Triggers to Make a Trade Following a Setup

#### Setups















Used to Enter a Trade

**Entry Points Following Setup Indications** 

Triggers Used in Line with the Bias





















# Setup or Trigger?



# Setup or Trigger?



# Applying Investment Research

Determine Bias

Observe Setups

Act On Triggers

Go Long or Short

Monitor Trades

Hold or Close Position



















































#### Erlanger Studies on Bloomberg ERLA <GO>

Phil Erlanger Research Co., Inc.
PO Box 2680
Acton, MA 01720
phil@erlanger.com

Tel.: 978-263-2536