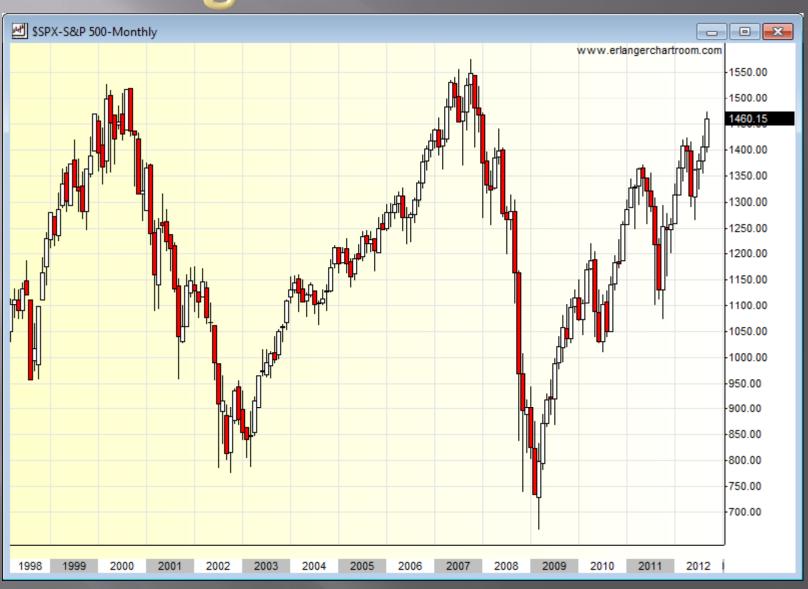

**Highlights the Big Picture** 

Should We Be Buying or Should We Be Selling?

Use Setups and Triggers to Trade with the Bias

**All About RISK** 

| Moving with the Monthly DMA Channel |          |            |                |                        |          |        |  |  |  |
|-------------------------------------|----------|------------|----------------|------------------------|----------|--------|--|--|--|
|                                     | S&P 500  | since 2000 | er Research Co | r Research Co., Inc.   |          |        |  |  |  |
|                                     | Start    |            | End            |                        |          | # of   |  |  |  |
| Direction                           | Date     | S&P 500    | Date           | S&P 500                | % change | months |  |  |  |
| UP                                  | Jan-2000 | 1394.46    | Nov-2000       | 1314.95                | -5.70%   | 9      |  |  |  |
| DOWN                                | Nov-2000 | 1314.95    | May-2003       | 963.80                 | 36.43%   | 30     |  |  |  |
| UP                                  | May-2003 | 963.80     | Jan-2008       | 1374.30                | 42.59%   | 56     |  |  |  |
| DOWN                                | Jan-2008 | 1374.30    | Jul-2009       | 987.48                 | 39.17%   | 18     |  |  |  |
| UP                                  | Jul-2009 | 987.48     | Jun-2010       | 1030.71                | 4.38%    | 10     |  |  |  |
| DOWN                                | Jun-2010 | 1030.71    | Oct-2010       | 1183.26                | -12.89%  | 3      |  |  |  |
| UP                                  | Oct-2010 | 1183.26    | Aug-2011       | 1218.89                | 3.01%    | 10     |  |  |  |
| DOWN                                | Aug-2011 | 1218.89    | Feb-2012       | 1365.68                | -10.75%  | 5      |  |  |  |
| UP                                  | Feb-2012 | 1365.68    | Sep-2012       | 1460.15                | 6.92%    | 7      |  |  |  |
|                                     | Moving   | with the M | lonthly DMA    | as Bias =              | 103.16%  |        |  |  |  |
|                                     |          |            | Buy            | / & Hold =             | 4.71%    |        |  |  |  |
|                                     |          |            |                | Winners =              | 6        |        |  |  |  |
|                                     |          | 3          |                |                        |          |        |  |  |  |
|                                     |          | 22.08%     |                |                        |          |        |  |  |  |
|                                     |          |            |                | Winner =<br>ge Loser = | -9.78%   |        |  |  |  |