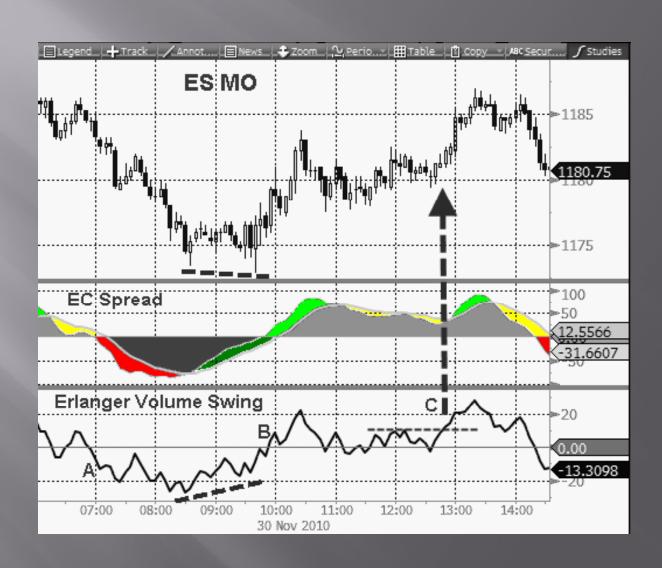

|         |         |          |          |      |  |
| Average: | 91.12%                                                                       | 1.21%        | 3.71    | 5.14   | 42.44%  | -11.70% | 21.00    | 8.67     |      |  |

#### Big Picture Bias - Dow Industrials Component Issues Jan 1, 2000 - Nov 5, 2010 Avg#of Avg#of Moving with Bias Moving with Average Average Months Less Ignoring Bias Ignoring Months Winners Losers (monthly "Big B") Bias Bias Winners Losers Winner Loser Beta =>1 Dow Stocks: 91.12% 1.21% 3.71 5.14 21.00 8.67 90% 42.44% -11.70% All Dow Stocks: 23% 34.30% 11.66% 3.60 6.07 30.44% -11.84% 20.85 8.22

#### Setups

Indicate a Potential Change in Trend

Find Moments that often Precede a Change in Trend

Use Triggers to Make a Trade Following a Setup

#### Setups















Used to Enter a Trade

**Entry Points Following Setup Indications** 

Triggers Used in Line with the Bias





















# Setup or Trigger?



# Setup or Trigger?



# Applying Investment Research

Determine Bias

Observe Setups

Act On Triggers

Go Long or Short

Monitor Trades

Hold or Close Position



















































#### Erlanger Studies on Bloomberg ERLA <GO>

Phil Erlanger Research Co., Inc.
PO Box 2680
Acton, MA 01720
phil@erlanger.com

Tel.: 978-263-2536